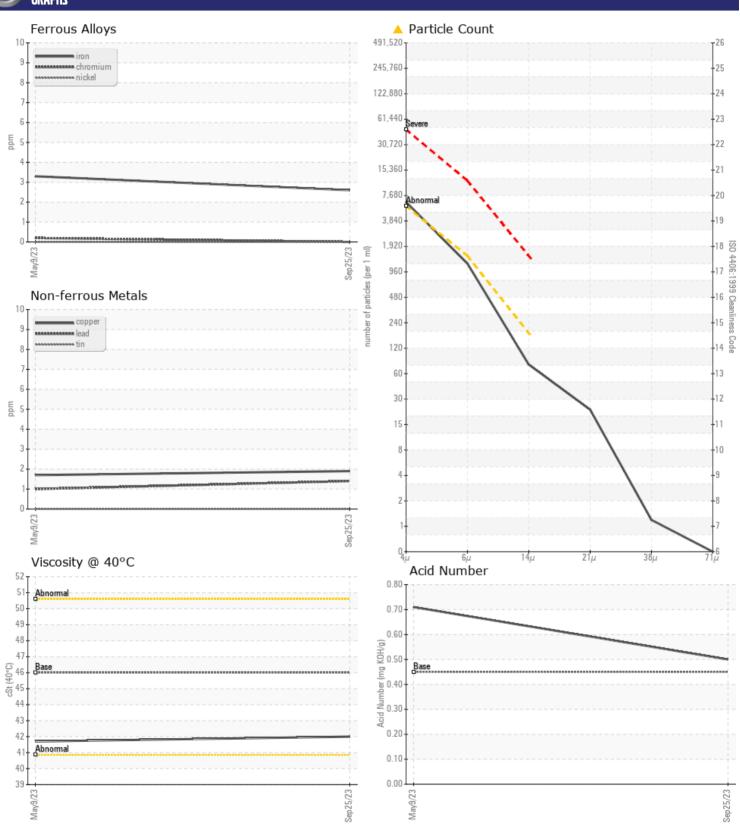

## **CONSTRUCTION EQUIPMENT**

SW1024553 VOLVO L90H 624722 - HYDRAULIC SYSTEM

Sample No: VCP412559

Oil Type: ESSO NUTO H ISO 46

**Job No:** SW1024553

| SAMPLE IN         | NFORMATION |               |                |      |
|-------------------|------------|---------------|----------------|------|
| Sample Number     | -          | VCP412559     | VCP400939      | <br> |
| Sample Date       |            | 25 Sep 2023   | 09 May 2023    | <br> |
| Machine Hours     |            | 3498          | 3337           | <br> |
| Oil Hours         |            | 0             | 3337           | <br> |
| Oil Changed       |            | Changed       | Not Changd     | <br> |
| Sample Status     |            | ATTENTION     | ABNORMAL       | <br> |
|                   |            | 71112111011   | 7.57.707.77.72 |      |
| VOLVO             |            |               |                |      |
| OIT CONDI.        | IIUN       |               |                |      |
| Visc @ 40°C       | cSt        | <b>42.0</b>   | <b>41.7</b>    | <br> |
| Acid Number (AN)  | mg KOH/g   | ■ 0.50        | 0.71           | <br> |
|                   |            |               |                |      |
| CONTAMIN          | ATION      |               |                |      |
| _                 | IATION     |               | A . = -        |      |
| Particles >4µm    |            | <u>▲</u> 5603 | <u> </u>       | <br> |
| Particles >6µm    |            | <b>1056</b>   | <b>△</b> 2678  | <br> |
| Particles >14µm   |            | <b>68</b>     | ■138           | <br> |
| ISO 4406:1999 (c) |            | 20/17/13      | 21/19/14       | <br> |
| Silicon           | ppm        | <b>4</b>      | <b>5</b>       | <br> |
| Sodium            | ppm        | <b>1</b>      | <b>4</b>       | <br> |
| Potassium         | ppm        | <b>0</b>      | ■3             | <br> |
| VOLVO             |            |               |                |      |
| WEAR ME           | TALS       |               |                |      |
| Iron              | ppm        | <b>1</b> 3    | <b>3</b>       | <br> |
| Copper            | ppm        | <b>2</b>      | <b>1</b> 2     | <br> |
| Lead              | ppm        | <b>1</b>      | 1              | <br> |
| Tin               | ppm        | 0             | 0              | <br> |
| Aluminum          | ppm        | <b>■&lt;1</b> | <b>1</b> 4     | <br> |
| Chromium          | ppm        | <b>0</b>      | <b>-</b> <1    | <br> |
| Molybdenum        | ppm        | ■0            | <1             | <br> |
| Nickel            | ppm        | <b>0</b>      | 0              | <br> |
| Titanium          | ppm        | 0             | <1             | <br> |
| Silver            | ppm        | 0             | 0              | <br> |
| Manganese         | ppm        | ■0            | <1             | <br> |
| Vanadium          | ppm        | 0             | 0              | <br> |
| randalan          | PPIII      | •             | Ü              |      |
| VOLVO             |            |               |                |      |
| ADDITIVE:         | 7          |               |                |      |
| Calcium           | ppm        | 830           | ■877           | <br> |
| Magnesium         | ppm        | <b>7</b>      | <b>5</b>       | <br> |
| Zinc              | ppm        | <b>607</b>    | <b>642</b>     | <br> |
| Phosphorus        | ppm        | <b>510</b>    | <b>499</b>     | <br> |
|                   |            |               |                |      |

## Diagnosis

The filter change at the time of sampling has been noted. Resample at the next service interval to monitor. All component wear rates are normal. There is a light amount of silt (particulates < 14 microns in size) present in the oil. The AN level is acceptable for this fluid. The condition of the oil is suitable for further service.

#### GRAPHS