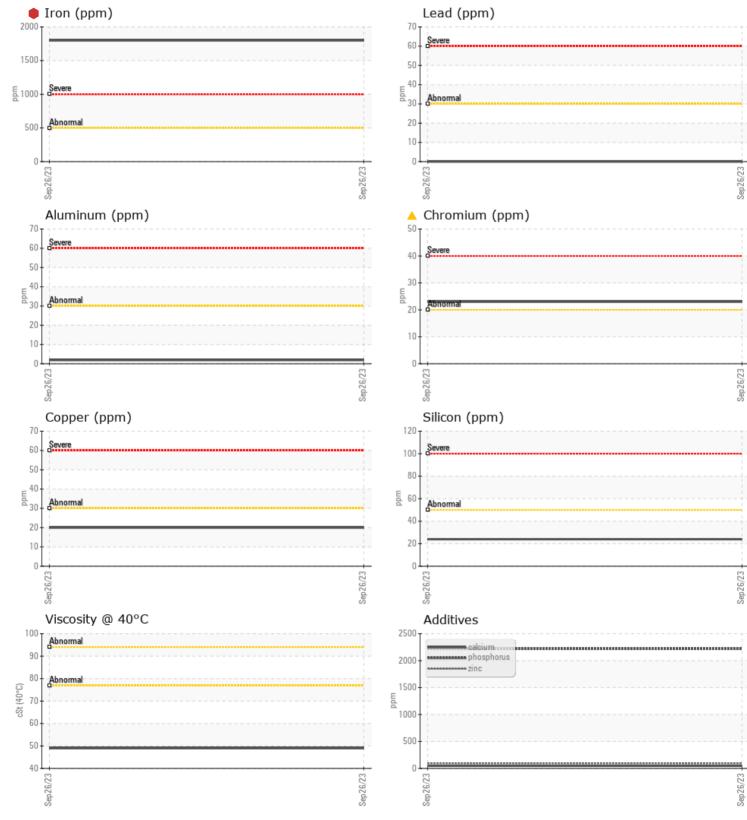

### Sample No: VCP423711

VOLVO

| Oil Type: | VOLVO SUPER GEAR OIL 75W-80-GO102 |
|-----------|-----------------------------------|
| Job No:   | 49810                             |

|               | INFORMATION |             |   |      |
|---------------|-------------|-------------|---|------|
| Sample Number |             | VCP423711   |   | <br> |
| Sample Date   |             | 26 Sep 2023 |   | <br> |
| Machine Hours |             | 3935        |   | <br> |
| Oil Hours     |             | 0           |   | <br> |
| Oil Changed   |             | Changed     |   | <br> |
| Sample Status |             | SEVERE      |   | <br> |
| Sample Status |             | JEVERE      |   | <br> |
| VOLVO         |             |             |   |      |
| V OIL CON     | DITION      |             |   |      |
| Visc @ 40°C   | cSt         | <b>49.0</b> |   | <br> |
|               |             |             |   |      |
| TONTAN        |             |             |   |      |
|               | INATION     |             | _ |      |
| Silicon       | ppm         | 24          |   | <br> |
| Sodium        | ppm         | <b>4</b>    |   | <br> |
| Potassium     | ppm         | 2           |   | <br> |
| VOLVO         |             |             |   |      |
| 💛 WEAR M      | IETALS      |             |   |      |
| Iron          | ppm         | 1800        |   | <br> |
| Copper        | ppm         | 20          |   | <br> |
| Lead          | ppm         | 0           |   | <br> |
| Tin           | ppm         | 0           |   | <br> |
| Aluminum      | ppm         | 2           |   | <br> |
| Chromium      | ppm         | ▲ 23        |   | <br> |
| Molybdenum    | ppm         | 21          |   | <br> |
| Nickel        | ppm         | <u> </u>    |   | <br> |
| Titanium      | ppm         | <1          |   | <br> |
| Silver        | ppm         | 0           |   | <br> |
| Manganese     | ppm         | ∎ 19        |   | <br> |
| Vanadium      | ppm         | <1          |   | <br> |
|               | 221         |             |   |      |
| VOLVO         |             |             |   | <br> |
| ADDITIV       | ES          |             |   |      |
| Calcium       | ppm         | <b>48</b>   |   | <br> |
| Magnesium     | ppm         | <b>1</b> 9  |   | <br> |
| Zinc          | ppm         | 93          |   | <br> |
|               |             |             |   |      |

#### Diagnosis

The oil change at the time of sampling has been noted. We advise that you inspect for the source(s) of wear. We recommend an early resample to monitor this condition.Gear wear is indicated. There is no indication of any contamination in the oil. The oil is no longer serviceable as a result of the abnormal and/or severe wear.