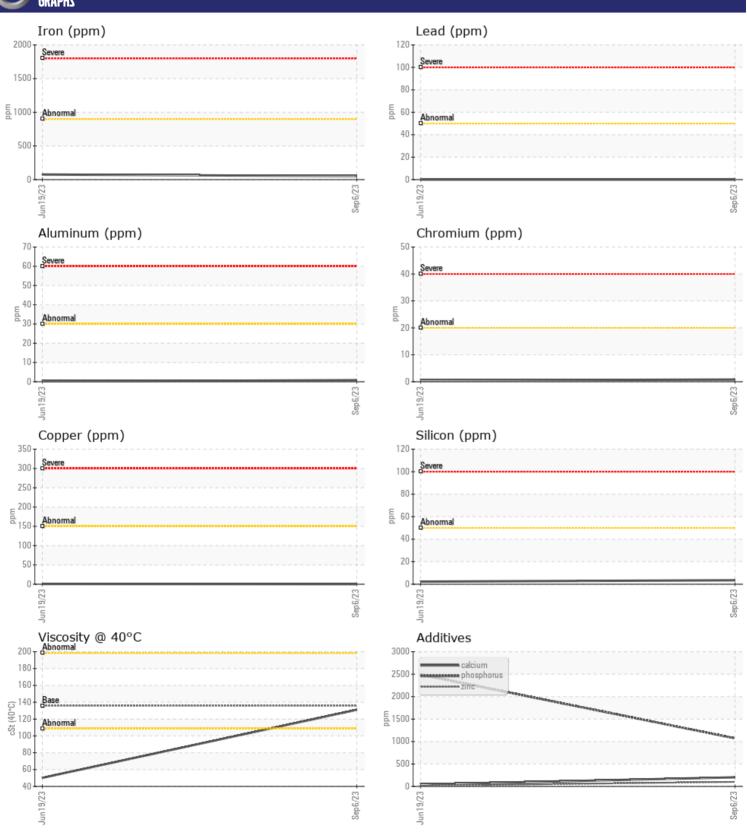

# CONSTRUCTION EQUIPMENT VOLVO A40G 352198 - FRONT AXLE

Sample No: VCP312940

Oil Type: MOBIL MOBILUBE HD 80W90

Report Id: SCHGRE [WUSCAR] 05965737 (Generated: 10/03/2023 11:44:18) Rev: 1

Job No:

| SAMPLI        | E INFORMATION |               |              |      |
|---------------|---------------|---------------|--------------|------|
| Sample Number |               | VCP312940     | VCP405996    | <br> |
| Sample Date   |               | 06 Sep 2023   | 19 Jun 2023  | <br> |
| Machine Hours |               | 4393          | 3898         | <br> |
| Oil Hours     |               | 495           | 239          | <br> |
| Oil Changed   |               | Not Changd    | Changed      | <br> |
| Sample Status |               | NORMAL        | ATTENTION    | <br> |
|               |               |               |              |      |
| OIL CON       | IDITION       |               |              |      |
| Visc @ 40°C   | cSt           | <b>131</b>    | <u></u> 50.2 | <br> |
| V13C @ 40 C   | CSt           | <b>131</b>    | <u> </u>     | <br> |
| VOLVO         |               |               |              |      |
| CONTAI        | MINATION      |               |              |      |
| Silicon       | ppm           | <b>4</b>      | <b>2</b>     | <br> |
| Sodium        | ppm           | <b>■</b> 0    | <b>3</b>     | <br> |
| Potassium     | ppm           | <b>■&lt;1</b> | <b>2</b>     | <br> |
|               |               |               |              |      |
| WEAR N        | METALS        |               |              |      |
| Iron          | ppm           | <b>52</b>     | <b>7</b> 6   | <br> |
| Copper        | ppm           | <b></b>       | <b>-</b> <1  | <br> |
| Lead          | ppm           | ■0            | <b>0</b>     | <br> |
| Tin           | ppm           | <b>■</b> 0    | 0            | <br> |
| Aluminum      | ppm           | <b>■&lt;1</b> | <b>-</b> <1  | <br> |
| Chromium      | ppm           | <b>■&lt;1</b> | <b>-</b> <1  | <br> |
| Molybdenum    | ppm           | <b>2</b>      | <b>-</b> <1  | <br> |
| Nickel        | ppm           | <b>■&lt;1</b> | 0            | <br> |
| Titanium      | ppm           | 0             | 0            | <br> |
| Silver        | ppm           | 0             | 0            | <br> |
| Manganese     | ppm           | <b>1</b>      | _2           | <br> |
| Vanadium      | ppm           | 0             | 0            | <br> |
| VOLVO         |               |               |              | <br> |
| ADDITIV       | VES           |               |              |      |
| Calcium       | ppm           | <b>203</b>    | <b>4</b> 3   | <br> |
| Magnesium     | ppm           | <b>18</b>     | 0            | <br> |
| Zinc          | ppm           | <b>101</b>    | <u>14</u>    | <br> |
| Phosphorus    | ppm           | <b>■1070</b>  | 2491         | <br> |
| Priospriorus  | ρριιι         |               |              |      |
| Barium        | ppm           | ■0            | <b>0</b>     | <br> |

### Diagnosis

Resample at the next service interval to monitor. All component wear rates are normal. There is no indication of any contamination in the oil. The condition of the oil is acceptable for the time in service.