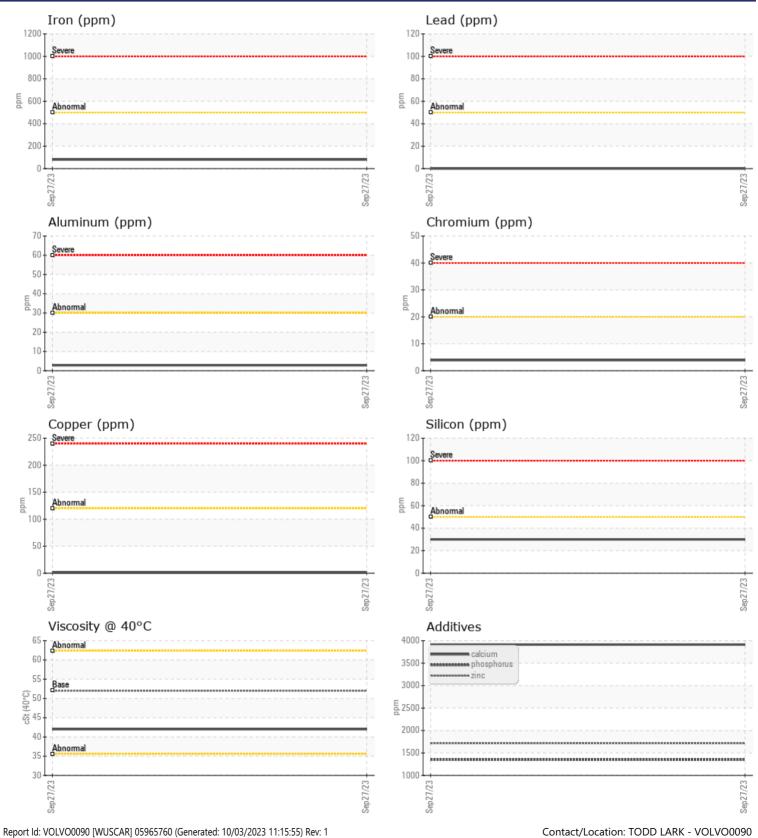

### VOLVO WET BRAKE TRANSAXLE OIL

Job No:

|               | E INFORMATION | 1           |      |  |
|---------------|---------------|-------------|------|--|
| Sample Number | -             | VCP376065   | <br> |  |
| Sample Date   |               | 27 Sep 2023 | <br> |  |
| Machine Hours |               | 2008        | <br> |  |
| Oil Hours     |               | 0           | <br> |  |
| Oil Changed   |               | Changed     | <br> |  |
| Sample Status |               | NORMAL      | <br> |  |
|               |               |             |      |  |
| OIL CON       | DITION        |             |      |  |
| Visc @ 40°C   | cSt           | <b>42.0</b> | <br> |  |
|               |               |             |      |  |
| VOLVO         |               |             |      |  |
|               | MINATION      |             |      |  |
| Silicon       | ppm           | 30          | <br> |  |
| Sodium        | ppm           | 9           | <br> |  |
| Potassium     | ppm           | 2           | <br> |  |
|               |               |             |      |  |
| WEAR N        | METALS        |             |      |  |
| Iron          | ppm           | 80          | <br> |  |
| Copper        | ppm           |             | <br> |  |
| Lead          | ppm           | 0           | <br> |  |
| Tin           | ppm           | 0           | <br> |  |
| Aluminum      | ppm           | 3           | <br> |  |
| Chromium      | ppm           | <b>4</b>    | <br> |  |
| Molybdenum    | ppm           | <b>1</b> 4  | <br> |  |
| Nickel        | ppm           | ∎1          | <br> |  |
| Titanium      | ppm           | <1          | <br> |  |
| Silver        | ppm           | 0           | <br> |  |
| Manganese     | ppm           | 12          | <br> |  |
| Vanadium      | ppm           | 0           | <br> |  |
|               |               |             |      |  |
|               | IES           |             |      |  |
|               |               | ·           |      |  |
| Calcium       | ppm           | 3913        | <br> |  |
| Magnesium     | ppm           | <b>12</b>   | <br> |  |
| Zinc          | ppm           | 1713        | <br> |  |
| Phosphorus    | ppm           | 1351        | <br> |  |
| Barium        | ppm           | 0           | <br> |  |
| Boron         | ppm           | <b>158</b>  | <br> |  |
|               |               |             |      |  |