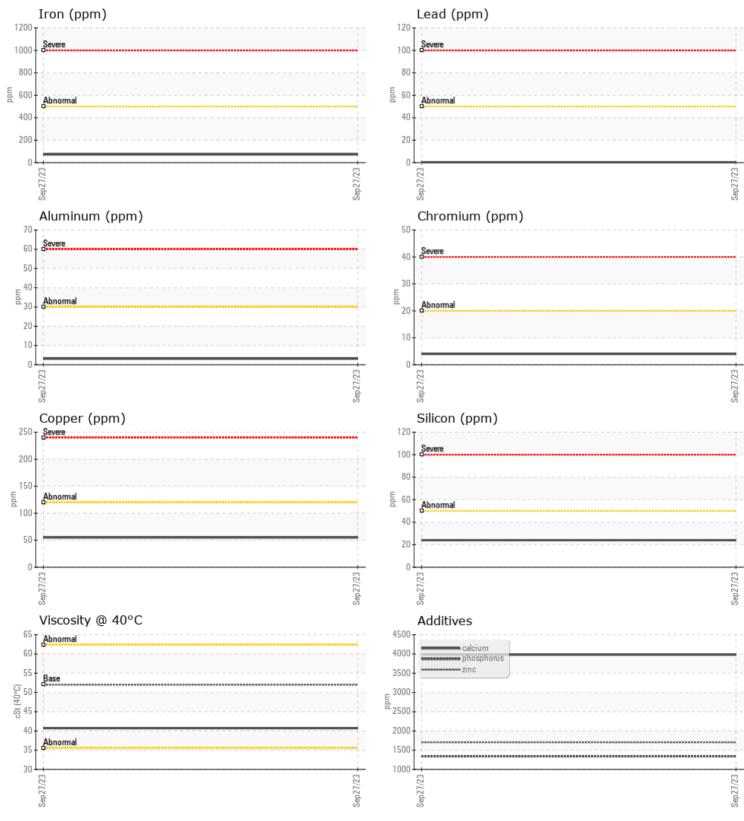

### VOLVO WET BRAKE TRANSAXLE OIL

Job No:

|               | E INFORMATION |             | <br> |  |
|---------------|---------------|-------------|------|--|
| Sample Number |               | VCP376064   | <br> |  |
| Sample Date   |               | 27 Sep 2023 | <br> |  |
| Machine Hours |               | 2008        | <br> |  |
| Oil Hours     |               | 0           | <br> |  |
| Oil Changed   |               | Changed     | <br> |  |
| Sample Status |               | NORMAL      | <br> |  |
|               |               |             |      |  |
| OIL CON       | DITION        |             |      |  |
| Visc @ 40°C   | cSt           | <b>40.7</b> | <br> |  |
|               |               |             |      |  |
| VOLVO         |               |             | <br> |  |
|               | MINATION      |             |      |  |
| Silicon       | ppm           | 24          | <br> |  |
| Sodium        | ppm           | <b>10</b>   | <br> |  |
| Potassium     | ppm           | 3           | <br> |  |
| VOLVO         |               |             |      |  |
| WEAR N        | METALS        |             |      |  |
| Iron          | ppm           | 73          | <br> |  |
| Copper        | ppm           | 55          | <br> |  |
| Lead          | ppm           | <b></b> <1  | <br> |  |
| Tin           | ppm           | 6           | <br> |  |
| Aluminum      | ppm           | 3           | <br> |  |
| Chromium      | ppm           | <b>4</b>    | <br> |  |
| Molybdenum    | ppm           | ■4          | <br> |  |
| Nickel        | ppm           | <b>□</b> <1 | <br> |  |
| Titanium      | ppm           | <1          | <br> |  |
| Silver        | ppm           | 0           | <br> |  |
| Manganese     | ppm           | 8           | <br> |  |
| Vanadium      | ppm           | 0           | <br> |  |
| VOLVO         |               |             |      |  |
| ADDITIN       | VES           |             |      |  |
| Calcium       | ppm           | 3982        | <br> |  |
| Magnesium     | ppm           | <b>12</b>   | <br> |  |
| Zinc          | ppm           | 1704        | <br> |  |
| Phosphorus    | ppm           | <b>1342</b> | <br> |  |
| Barium        | ppm           | 0           | <br> |  |
| Boron         | ppm           | 155         | <br> |  |