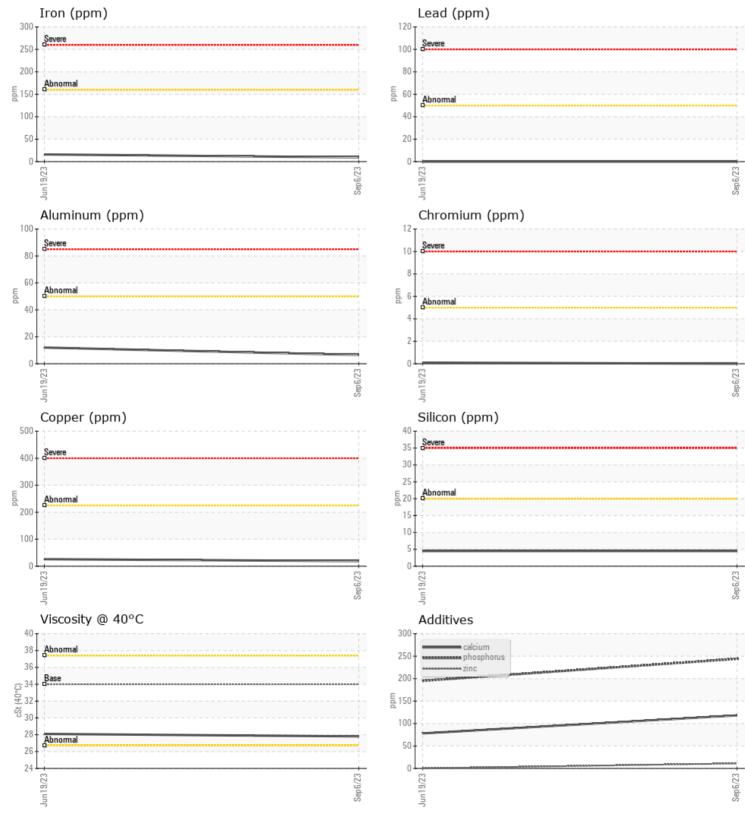

## **CONSTRUCTION EQUIPMENT** VOLVO A40G 352198 - TRANSMISSION (AUTO)

Sample No:VCP312689Oil Type:MOBIL ATF

Job No:

Boron

|               | E INFORMATION | 1                |             |      |
|---------------|---------------|------------------|-------------|------|
| Sample Number |               | VCP312689        | VCP405741   | <br> |
| Sample Number |               | 06 Sep 2023      | 19 Jun 2023 |      |
| Machine Hours |               | 4393             | 3898        | <br> |
|               |               | 4395             | 239         | <br> |
| Oil Hours     |               |                  |             |      |
| Oil Changed   |               | Changed          | Changed     | <br> |
| Sample Status |               | NORMAL           | NORMAL      | <br> |
| VOLVO         |               |                  |             |      |
| 💛 OIL CON     | DITION        |                  |             |      |
| Visc @ 40°C   | cSt           | 27.8             | 28.1        | <br> |
|               |               |                  |             |      |
|               | MINATION      |                  |             |      |
|               |               |                  |             |      |
| Silicon       | ppm           | 4                | 4           | <br> |
| Sodium        | ppm           | 3                | 4           | <br> |
| Potassium     | ppm           | <b>1</b>         | 2           | <br> |
| VOLVO         |               |                  |             |      |
| WEAR N        | METALS        |                  |             |      |
| Iron          | ppm           | 9                | 16          | <br> |
| Copper        | ppm           | <b>1</b> 9       | 26          | <br> |
| Lead          | ppm           | 0                | 0           | <br> |
| Tin           | ppm           | 2                | 4           | <br> |
| Aluminum      | ppm           | 6                | 12          | <br> |
| Chromium      | ppm           | 0                | <1          | <br> |
| Molybdenum    | ppm           | _<br><b>_</b> <1 | <1          | <br> |
| Nickel        | ppm           | 3                | 4           | <br> |
| Titanium      | ppm           | 0                | 0           | <br> |
| Silver        | ppm           | <b>0</b>         | 0           | <br> |
| Manganese     | ppm           | □<1              | 1           | <br> |
| Vanadium      | ppm           | 0                | 0           | <br> |
|               |               |                  |             |      |
|               |               |                  |             | <br> |
|               | -             |                  |             |      |
| Calcium       | ppm           | 118              | 78          | <br> |
| Magnesium     | ppm           | 3                | 0           | <br> |
| Zinc          | ppm           | 11               | 0           | <br> |
| Phosphorus    | ppm           | 244              | 195         | <br> |
| Barium        | ppm           | 0                | 0           | <br> |
|               |               | - 400            | - 0.0       |      |

## Diagnosis

Resample at the next service interval to monitor.All component wear rates are normal. There is no indication of any contamination in the fluid. The condition of the fluid is acceptable for the time in service.