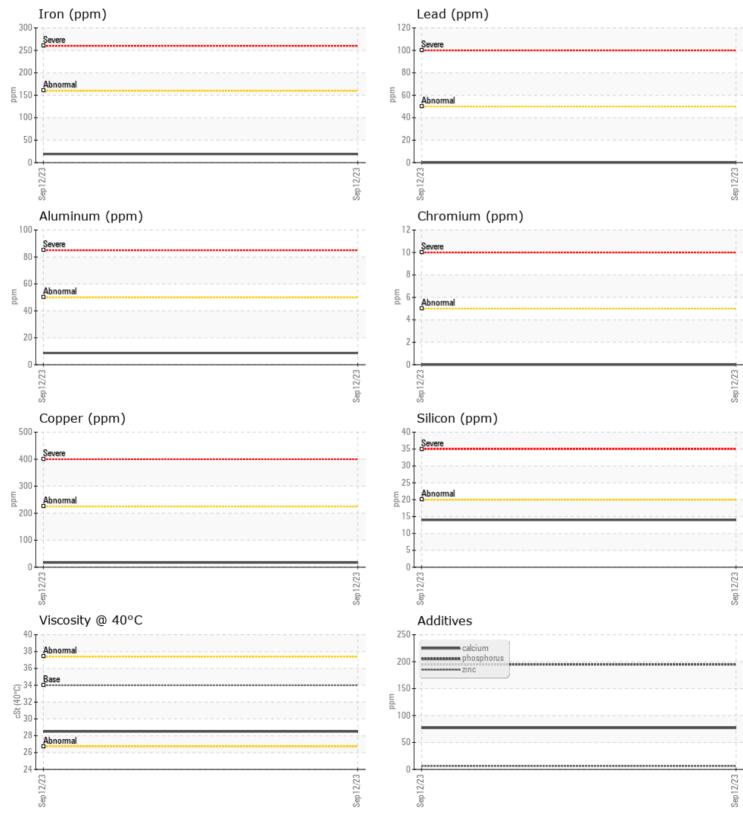

## **CONSTRUCTION EQUIPMENT** VOLVO A40G 752009 - TRANSMISSION (AUTO)

Sample No:VCP312962Oil Type:MOBIL ATF

Job No:

| VOLVO         |            |             |      |  |
|---------------|------------|-------------|------|--|
|               | INFORMATIO | N           |      |  |
| Sample Number |            | VCP312962   | <br> |  |
| Sample Date   |            | 12 Sep 2023 | <br> |  |
| Machine Hours |            | 482         | <br> |  |
| Oil Hours     |            | 482         | <br> |  |
| Oil Changed   |            | Changed     | <br> |  |
| Sample Status |            | NORMAL      | <br> |  |
|               |            |             |      |  |
| OIL CON       | DITION     |             |      |  |
| Visc @ 40°C   | cSt        | 28.5        | <br> |  |
| VISC @ 40 C   | CSI        | 20.5        | <br> |  |
| VOLVO         |            |             |      |  |
| CONTAN        | AINATION   |             |      |  |
| Silicon       | ppm        | 14          | <br> |  |
| Sodium        | ppm        | 2           | <br> |  |
| Potassium     | ppm        | 3           | <br> |  |
|               |            |             |      |  |
| WEAR N        | METALS     |             |      |  |
| Iron          | ppm        | <b>1</b> 9  | <br> |  |
| Copper        | ppm        | □17         | <br> |  |
| Lead          | ppm        | 0           | <br> |  |
| Tin           | ppm        | 2           | <br> |  |
| Aluminum      | ppm        | 9           | <br> |  |
| Chromium      | ppm        | 0           | <br> |  |
| Molybdenum    | ppm        | <b>□</b> <1 | <br> |  |
| Nickel        | ppm        | 2           | <br> |  |
| Titanium      | ppm        | 0           | <br> |  |
| Silver        | ppm        | 0           | <br> |  |
| Manganese     | ppm        | 2           | <br> |  |
| Vanadium      | ppm        | 0           | <br> |  |
|               |            |             |      |  |
|               | /ES        |             | <br> |  |
| Calcium       | ppm        | 77          | <br> |  |
| Magnesium     | ppm        | ■<1         | <br> |  |
| Zinc          | ppm        | 6           | <br> |  |
| Phosphorus    | ppm        | 195         | <br> |  |
| Barium        | ppm        | 0           | <br> |  |
| Boron         | ppm        | 89          | <br> |  |
| 501011        | ppiii      |             |      |  |

## Diagnosis

Resample at the next service interval to monitor.All component wear rates are normal. There is no indication of any contamination in the fluid. The condition of the fluid is acceptable for the time in service.