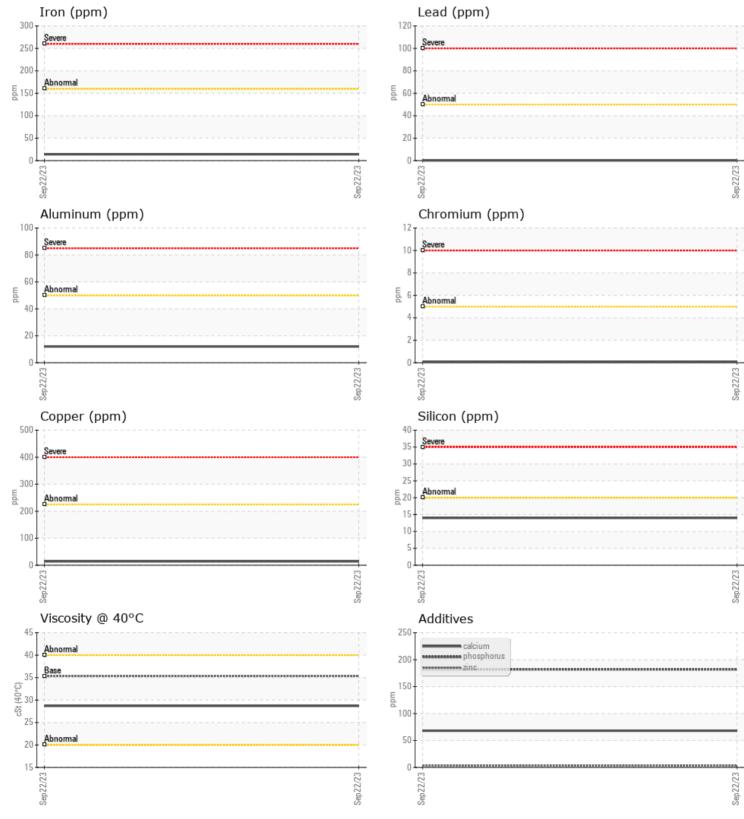

|               | E INFORMATION | 0           |      |   |  |
|---------------|---------------|-------------|------|---|--|
|               |               |             |      | _ |  |
| Sample Number |               | VCP440273   | <br> |   |  |
| Sample Date   |               | 22 Sep 2023 | <br> |   |  |
| Machine Hours |               | 589         | <br> |   |  |
| Oil Hours     |               | 0           | <br> |   |  |
| Oil Changed   |               | Not Changd  | <br> |   |  |
| Sample Status |               | NORMAL      | <br> |   |  |
| VOLVO         |               |             |      |   |  |
| OIL CON       | DITION        |             |      |   |  |
| Visc @ 40°C   | cSt           | 28.7        | <br> |   |  |
|               | 001           |             |      |   |  |
| VOLVO         |               |             | <br> |   |  |
| CONTAI        | MINATION      |             |      |   |  |
| Silicon       | ppm           | <b>1</b> 4  | <br> |   |  |
| Sodium        | ppm           | 2           | <br> |   |  |
| Potassium     | ppm           | 3           | <br> |   |  |
|               |               |             |      |   |  |
| WEAR N        | METALS        |             |      |   |  |
|               |               |             |      | - |  |
| lron          | ppm           | <b>1</b> 4  | <br> |   |  |
| Copper        | ppm           | <b>1</b> 4  | <br> |   |  |
| Lead          | ppm           | ■<1         | <br> |   |  |
| Tin           | ppm           | 3           | <br> |   |  |
| Aluminum      | ppm           | <b>12</b>   | <br> |   |  |
| Chromium      | ppm           | ■ <1        | <br> |   |  |
| Molybdenum    | ppm           | 0           | <br> |   |  |
| Nickel        | ppm           | <b>1</b>    | <br> |   |  |
| Titanium      | ppm           | 0           | <br> |   |  |
| Silver        | ppm           | 0           | <br> |   |  |
| Manganese     | ppm           | 3           | <br> |   |  |
| Vanadium      | ppm           | 0           | <br> |   |  |
| VOLVO         |               |             | <br> |   |  |
| ADDITIN       | VES           |             |      |   |  |
| Calcium       | ppm           | 68          | <br> |   |  |
| Magnesium     | ppm           | <b></b> <1  | <br> |   |  |
| Zinc          | ppm           | 3           | <br> |   |  |
| Phosphorus    | ppm           | 182         | <br> |   |  |
| Barium        | ppm           | 0           | <br> |   |  |
| Davan         |               | - 01        |      |   |  |

## Diagnosis

Resample at the next service interval to monitor.All component wear rates are normal. There is no indication of any contamination in the fluid. The condition of the fluid is acceptable for the time in service.

## **CONSTRUCTION EQUIPMENT**

GRAPHS

VOLVO

Report Id: VOLVO0096 [WUSCAR] 05965796 (Generated: 10/03/2023 11:51:06) Rev: 1

Contact/Location: Robert LaPlante - VOLVO0096