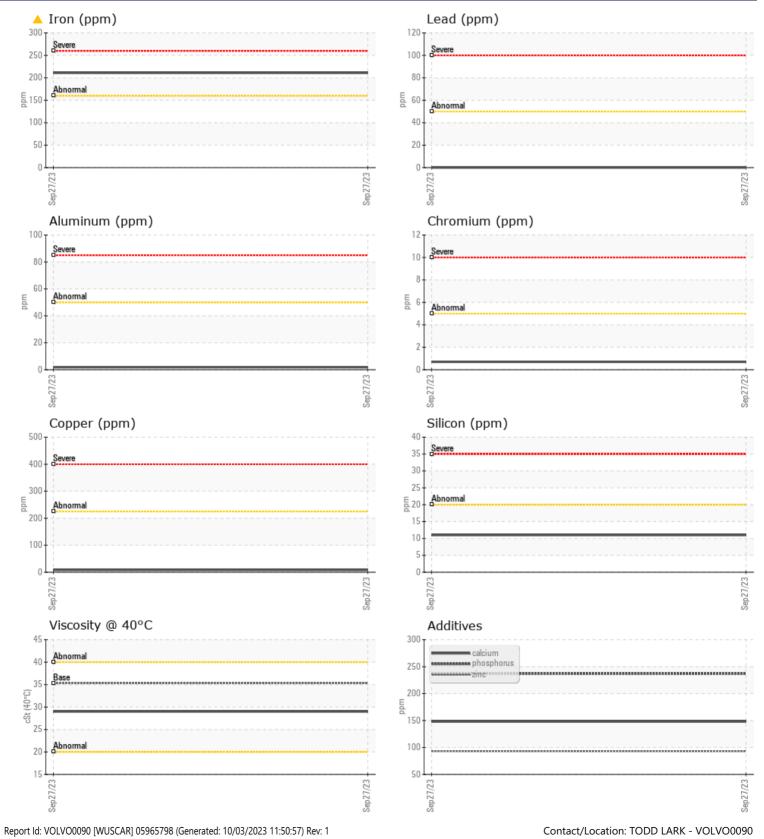

## Oil Type: Job No:

| SAMPLE INFORMATION |          |             |  |          |  |                                                                            |
|--------------------|----------|-------------|--|----------|--|----------------------------------------------------------------------------|
|                    |          | <u>.</u>    |  | <u>.</u> |  |                                                                            |
| Sample Number      |          | VCP376063   |  |          |  |                                                                            |
| Sample Date        |          | 27 Sep 2023 |  |          |  | ALTA EQUIPMENT COMPANY                                                     |
| Machine Hours      |          | 2008        |  |          |  | 5151 DR MARTIN LUTHER KING BLVD                                            |
| Oil Hours          |          | 0           |  |          |  | FORT MYERS, FL                                                             |
| Oil Changed        |          | Not Changd  |  |          |  | US 33905                                                                   |
| Sample Status      |          | ABNORMAL    |  |          |  | Contact: TODD LARK                                                         |
|                    |          |             |  |          |  | tlark@altaequipfl.com                                                      |
| OIL CON            | IDITION  |             |  |          |  | T:                                                                         |
| Visc @ 40°C        | cSt      |             |  |          |  | F: (239)481-3302                                                           |
| VISC @ 40 C        | CSL      | 29.0        |  |          |  |                                                                            |
| VOLVO              |          |             |  |          |  | Diagnosis                                                                  |
| CONTA              | MINATION |             |  |          |  | No corrective action is recommended                                        |
| Silicon            | ppm      | 11          |  |          |  | at this time. Resample at the next<br>service interval to monitor.The iron |
| Sodium             | ppm      | 3           |  |          |  |                                                                            |
| Potassium          | ppm      | 3           |  |          |  | level is abnormal. All other                                               |
|                    | 1.1.     |             |  |          |  | component wear rates are normal.                                           |
| VOLVO              |          |             |  |          |  | There is no indication of any                                              |
| WEAR METALS        |          |             |  |          |  | contamination in the fluid. The                                            |
| Iron               | ppm      | <u> </u>    |  |          |  | condition of the fluid is acceptable for the time in service.              |
| Copper             | ppm      | 8           |  |          |  | for the time in service.                                                   |
| Lead               | ppm      | 0           |  |          |  |                                                                            |
| Tin                | ppm      | 0           |  |          |  |                                                                            |
| Aluminum           | ppm      | 2           |  |          |  |                                                                            |
| Chromium           | ppm      | <b>■</b> <1 |  |          |  |                                                                            |
| Molybdenum         | ppm      | 3           |  |          |  |                                                                            |
| Nickel             | ppm      | <b></b> <1  |  |          |  |                                                                            |
| Titanium           | ppm      | 0           |  |          |  |                                                                            |
| Silver             | ppm      | 0           |  |          |  |                                                                            |
| Manganese          | ppm      | 9           |  |          |  |                                                                            |
| Vanadium           | ppm      | 0           |  |          |  |                                                                            |
|                    |          |             |  |          |  |                                                                            |
|                    | VES      |             |  |          |  |                                                                            |
| Calcium            | ppm      | 148         |  |          |  |                                                                            |
| Magnesium          | ppm      | 30          |  |          |  |                                                                            |
| Zinc               | ppm      | 93          |  |          |  |                                                                            |
| Phosphorus         | ppm      | 237         |  |          |  |                                                                            |
| Barium             | ppm      | 0           |  |          |  |                                                                            |
| Boron              |          | 68          |  |          |  |                                                                            |
| DOTOTI             | ppm      | 00          |  |          |  |                                                                            |