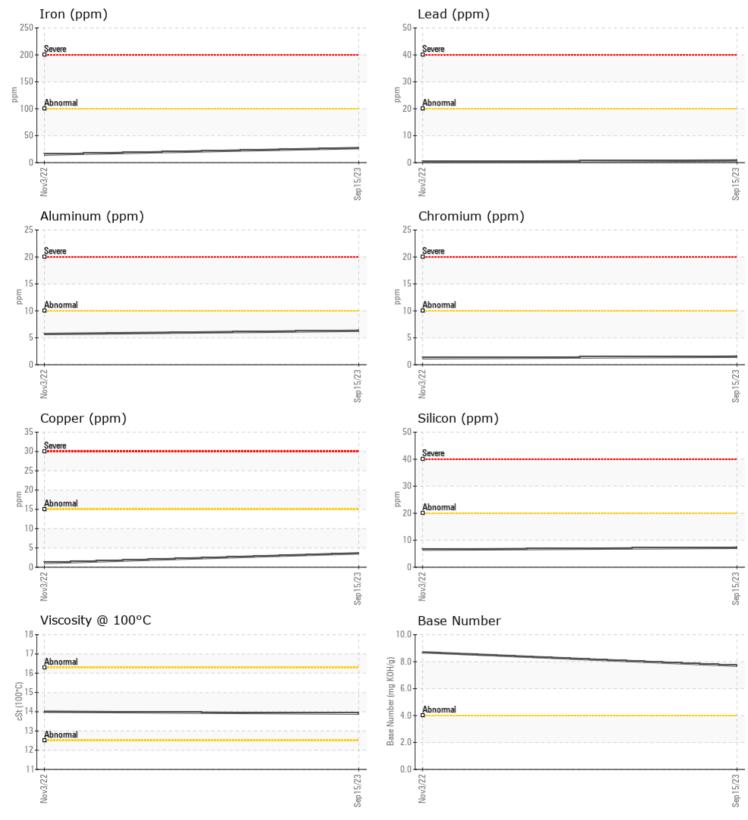

## SAMPLE INFORMATION VCP425930 Sample Number VCP365709 Sample Date 15 Sep 2023 03 Nov 2022 Machine Hours 2020 1579 Oil Hours 500 0 Oil Changed Changed Changed NORMAL NORMAL Sample Status **OIL CONDITION** Visc @ 100°C cSt 13.9 14.0 8.7 Base Number (BN) mg KOH/g 7.7 Oxidation (PA) 58 63 % CONTAMINATION

| Contrai        |     |          |       |      |
|----------------|-----|----------|-------|------|
| Soot %         | %   | 0.1      | 0.2   | <br> |
| Nitration (PA) | %   | 65       | 75    | <br> |
| Sulfation (PA) | %   | 49       | 55    | <br> |
| Glycol         | %   | NEG      | NEG   | <br> |
| Fuel           | %   | <1.0     | < 1.0 | <br> |
| Silicon        | ppm | 7        | 6     | <br> |
| Sodium         | ppm | 5        | < 1   | <br> |
| Potassium      | ppm | <b>4</b> | <1    | <br> |

otassium

| WEAR N     | METALS |            |     | <br> |
|------------|--------|------------|-----|------|
| Iron       | ppm    | 27         | 15  | <br> |
| Copper     | ppm    | <b>4</b>   | 1   | <br> |
| Lead       | ppm    | <b></b> <1 | < 1 | <br> |
| Tin        | ppm    | <b></b> <1 | <1  | <br> |
| Aluminum   | ppm    | 6          | 6   | <br> |
| Chromium   | ppm    | 2          | 1   | <br> |
| Molybdenum | ppm    | 77         | 68  | <br> |
| Nickel     | ppm    | <b></b> <1 | 0   | <br> |
| Titanium   | ppm    | 0          | 0   | <br> |
| Silver     | ppm    | 0          | 0   | <br> |
| Manganese  | ppm    | <b>1</b>   | <1  | <br> |
| Vanadium   | ppm    | <1         | 0   | <br> |

## Diagnosis

Resample at the next service interval to monitor.All component wear rates are normal. There is no indication of any contamination in the oil. The BN result indicates that there is suitable alkalinity remaining in the oil. The condition of the oil is suitable for further service.