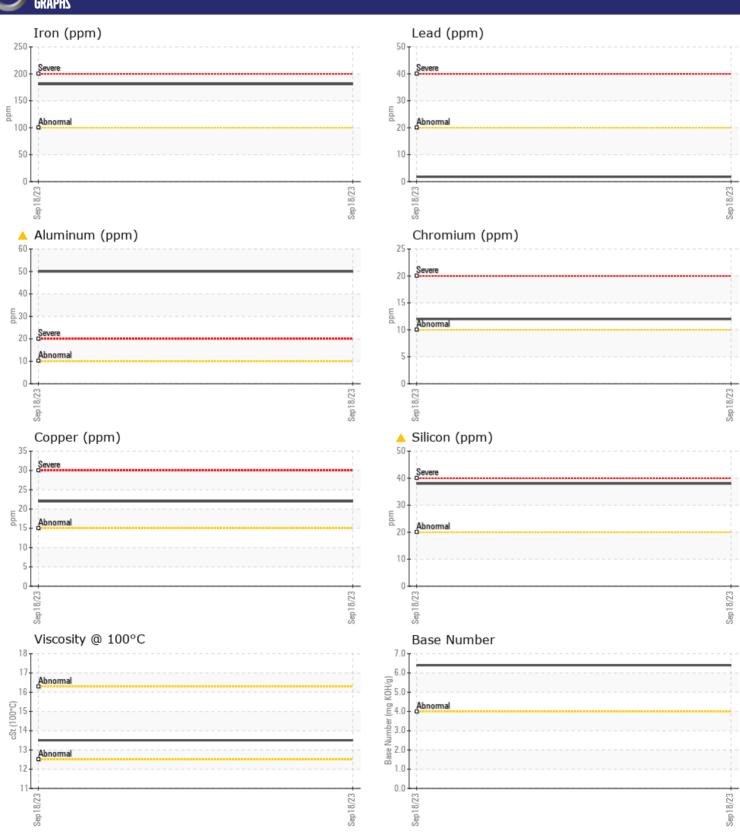

| CONTAN         | MINATION |           |      |  |
|----------------|----------|-----------|------|--|
| Soot %         | %        | ■ 0.5     | <br> |  |
| Nitration (PA) | %        | 66        | <br> |  |
| Sulfation (PA) | %        | 53        | <br> |  |
| Glycol         | %        | NEG       | <br> |  |
| Fuel           | %        | <1.0      | <br> |  |
| Silicon        | ppm      | <u> </u>  | <br> |  |
| Sodium         | ppm      | <b>■8</b> | <br> |  |
| Potassium      | ppm      | <b>■8</b> | <br> |  |

| WEAR       | METALS |            |      |  |
|------------|--------|------------|------|--|
| Iron       | ppm    | <b>181</b> | <br> |  |
| Copper     | ppm    | <b>22</b>  | <br> |  |
| Lead       | ppm    | <b>2</b>   | <br> |  |
| Tin        | ppm    | <b>■</b> 5 | <br> |  |
| Aluminum   | ppm    | <u> </u>   | <br> |  |
| Chromium   | ppm    | <b>12</b>  | <br> |  |
| Molybdenum | ppm    | <b>3</b>   | <br> |  |
| Nickel     | ppm    | <b>2</b>   | <br> |  |
| Titanium   | ppm    | <1         | <br> |  |
| Silver     | ppm    | <b>■</b> 0 | <br> |  |
| Manganese  | ppm    | <b>■8</b>  | <br> |  |
| Vanadium   | ppm    | <1         | <br> |  |

## Diagnosis

Oil and filter change at the time of sampling has been noted. No corrective action is recommended at this time. Resample at the next service interval to monitor. The aluminum level is abnormal. All other metal levels are typical for a new component breaking in. Elemental level of silicon (Si) above normal indicating ingress of seal material. The BN result indicates that there is suitable alkalinity remaining in the oil. The condition of the oil is acceptable for the time in service.