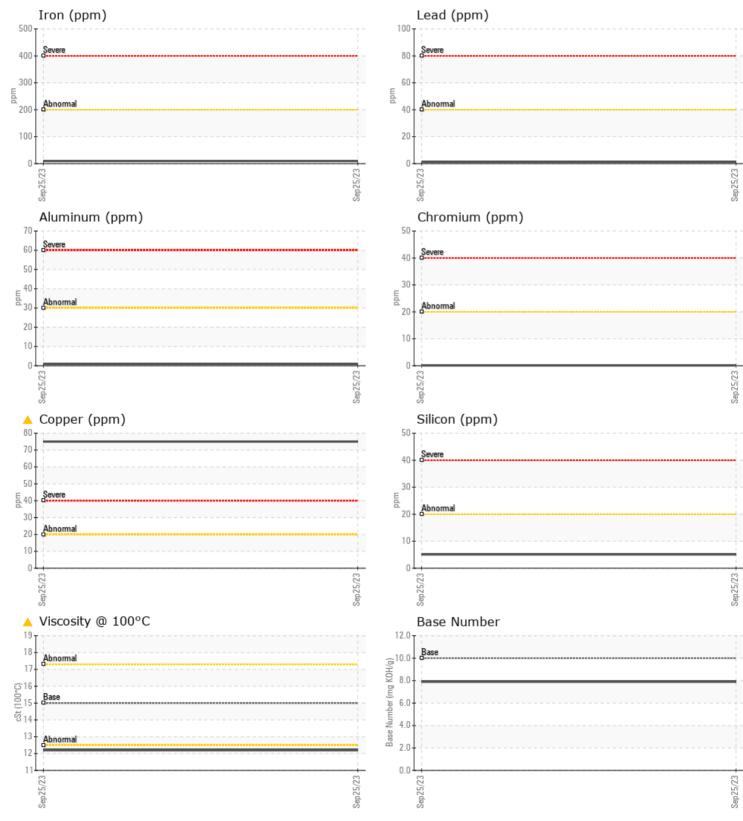

## **Oil Type:** Job No:

Boron

| VOLVO            |            |             |      | j           |
|------------------|------------|-------------|------|-------------|
| SAMPLE II        | NFORMATION |             |      | 1           |
| Sample Number    | -          | VCP422513   | <br> |             |
| Sample Date      |            | 25 Sep 2023 | <br> | <br>MILL    |
| Machine Hours    |            | 4132        | <br> | <br>9915 V  |
| Oil Hours        |            | 0           | <br> | <br>MILL C  |
| Oil Changed      |            | Changed     | <br> | <br>US 74   |
| Sample Status    |            | ABNORMAL    | <br> | <br>Contac  |
|                  |            |             |      | billm@      |
| OIL CONDI        | TION       |             |      | T:          |
|                  | cSt        | <b>12.2</b> |      | <br>F:      |
| Visc @ 100°C     |            |             | <br> |             |
| Base Number (BN) |            | 7.9<br>83   | <br> | <br>Diag    |
| Oxidation (PA)   | %          | 83          | <br> | <br>Oil an  |
| VOLVO            |            |             | <br> | <br>sampl   |
| 💛 Contamii       | NATION     |             |      | at the      |
| Soot %           | %          | 0.1         | <br> | <br>monit   |
| Nitration (PA)   | %          | 61          | <br> | <br>All oth |
| Sulfation (PA)   | %          | 62          | <br> | <br>norma   |
| Glycol           | %          | NEG         | <br> | <br>There   |
| Fuel             | %          | 0.5         | <br> | <br>viscos  |
| Silicon          | ppm        | 5           | <br> | <br>Confir  |
| Sodium           | ppm        | 6           | <br> |             |
| Potassium        | ppm        | <b>4</b>    | <br> |             |
|                  |            |             |      |             |
| WEAR ME          | TALS       |             |      |             |
| Iron             | ppm        | <b>1</b> 0  | <br> |             |
| Copper           | ppm        | ▲ 75        | <br> |             |
| Lead             | ppm        | <b>□</b> 1  | <br> |             |
| Tin              | ppm        | 1           | <br> |             |
| Aluminum         | ppm        | <br><1      | <br> |             |
| Chromium         | ppm        |             | <br> |             |
| Molybdenum       | ppm        | <b>48</b>   | <br> |             |
| Nickel           | ppm        | 0           | <br> |             |
| Titanium         | ppm        | 0           | <br> |             |
| Silver           | ppm        | 0           | <br> |             |
| Manganese        | ppm        | 2           | <br> |             |
| Vanadium         | ppm        | 0           | <br> |             |
|                  |            |             |      |             |
|                  | ۶          |             | <br> |             |
|                  | 7          |             |      |             |
| Calcium          | ppm        | <b>1817</b> | <br> |             |
| Magnesium        | ppm        | 591         | <br> |             |
| Zinc             | ppm        | 1257        | <br> |             |
| Phosphorus       | ppm        | <b>1028</b> | <br> |             |
| Barium           | ppm        | 0           | <br> |             |
| Poron            | 10.10.100  | <b>— 22</b> |      |             |

### S

r change at the time of as been noted. Resample service interval to copper level is abnormal. mponent wear rates are l content negligible. indication of any ion in the oil. The oil ower than normal. type.

# **CONSTRUCTION EQUIPMENT**

GRAPHS

VOLVO

Report Id: MILMILOK [WUSCAR] 05966115 (Generated: 10/04/2023 15:23:05) Rev: 1

Contact/Location: BILL ROGERS - MILMILOK