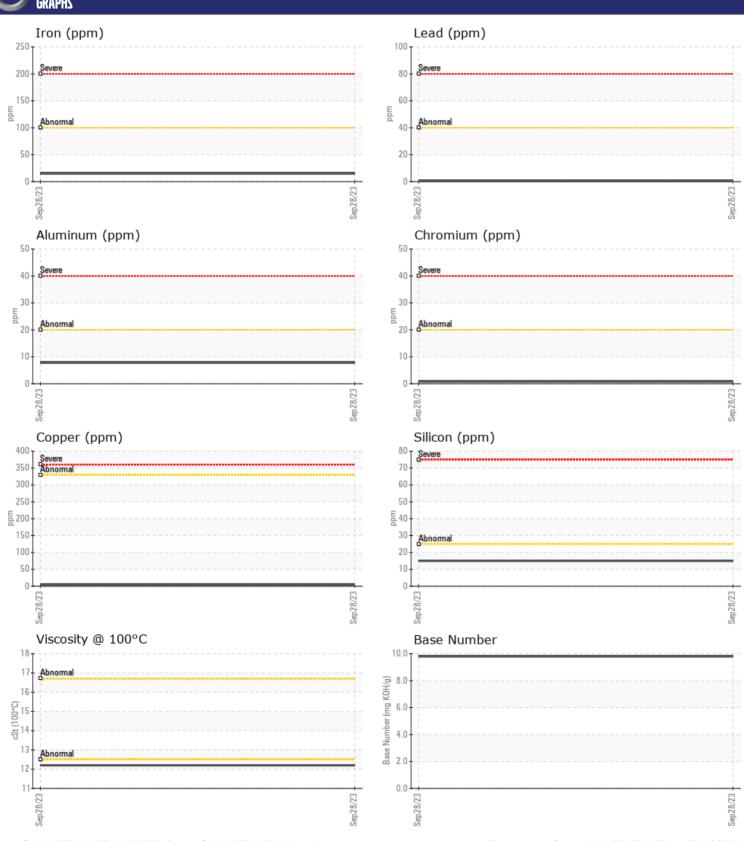

| OIL CONDI        | ION      |             |      |  |
|------------------|----------|-------------|------|--|
| Visc @ 100°C     | cSt      | <b>12.2</b> | <br> |  |
| Base Number (BN) | mg KOH/g | ■9.8        | <br> |  |
| Oxidation (PA)   | %        | 78          | <br> |  |
| VOLVO            |          |             |      |  |

| CONTAN         | MINATION |            |      |  |
|----------------|----------|------------|------|--|
| Soot %         | %        | ■ 0.1      | <br> |  |
| Nitration (PA) | %        | 49         | <br> |  |
| Sulfation (PA) | %        | 59         | <br> |  |
| Glycol         | %        | NEG        | <br> |  |
| Fuel           | %        | <b>0.2</b> | <br> |  |
| Silicon        | ppm      | <b>15</b>  | <br> |  |
| Sodium         | ppm      | <b>6</b>   | <br> |  |
| Potassium      | ppm      | <b>■</b> 4 | <br> |  |
|                |          |            |      |  |

| WEAD       | METALS |               |      |  |
|------------|--------|---------------|------|--|
| WEAR       | METHEZ |               |      |  |
| Iron       | ppm    | <b>15</b>     | <br> |  |
| Copper     | ppm    | ■3            | <br> |  |
| Lead       | ppm    | <b>-&lt;1</b> | <br> |  |
| Tin        | ppm    | <b>■&lt;1</b> | <br> |  |
| Aluminum   | ppm    | ■8            | <br> |  |
| Chromium   | ppm    | <b>■&lt;1</b> | <br> |  |
| Molybdenum | ppm    | <b>59</b>     | <br> |  |
| Nickel     | ppm    | <b>■&lt;1</b> | <br> |  |
| Titanium   | ppm    | 0             | <br> |  |
| Silver     | ppm    | <b>■&lt;1</b> | <br> |  |
| Manganese  | ppm    | 1             | <br> |  |
| Vanadium   | ppm    | 0             | <br> |  |
|            |        |               |      |  |