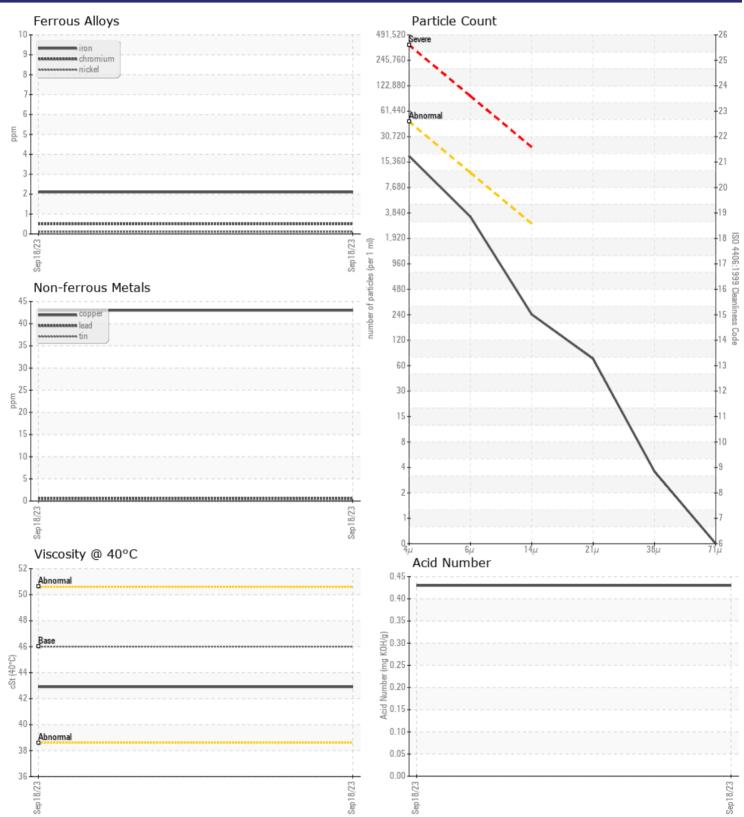

## Diagnosis

Resample at the next service interval to monitor.All component wear rates are normal. There is no indication of any contamination in the oil. The amount and size of particulates present in the system are acceptable. The AN level is acceptable for this fluid. The condition of the oil is suitable for further service.

## **CONSTRUCTION EQUIPMENT**

GRAPHS

VOLVO

Report Id: AJOSPR [WUSCAR] 05966204 (Generated: 10/03/2023 14:03:12) Rev: 1