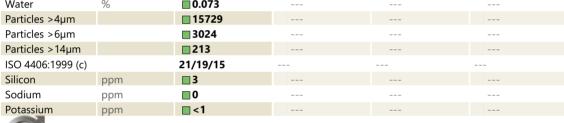

## **SAMPLE INFORMATION**

VOLVO

| Sample Number     | -        | VCP412349   | <br> |  |
|-------------------|----------|-------------|------|--|
| Sample Date       |          | 18 Sep 2023 | <br> |  |
| Machine Hours     |          | 550         | <br> |  |
| Oil Hours         |          | 550         | <br> |  |
| Oil Changed       |          | Not Changd  | <br> |  |
| Sample Status     |          | NORMAL      | <br> |  |
|                   |          |             |      |  |
| OIL CONDI         |          |             |      |  |
|                   |          |             |      |  |
| Visc @ 40°C       | cSt      | 42.9        | <br> |  |
| Acid Number (AN)  | mg KOH/g | 0.43        | <br> |  |
|                   |          |             |      |  |
| CONTAMIN          |          |             |      |  |
| CONTAMIN          | IATIUN   |             |      |  |
| Water             | %        | 0.073       | <br> |  |
| Particles >4µm    |          | 15729       | <br> |  |
| Particles >6µm    |          | 3024        | <br> |  |
| Particles >14µm   |          | 213         | <br> |  |
| ISO 4406:1999 (c) |          | 21/19/15    | <br> |  |