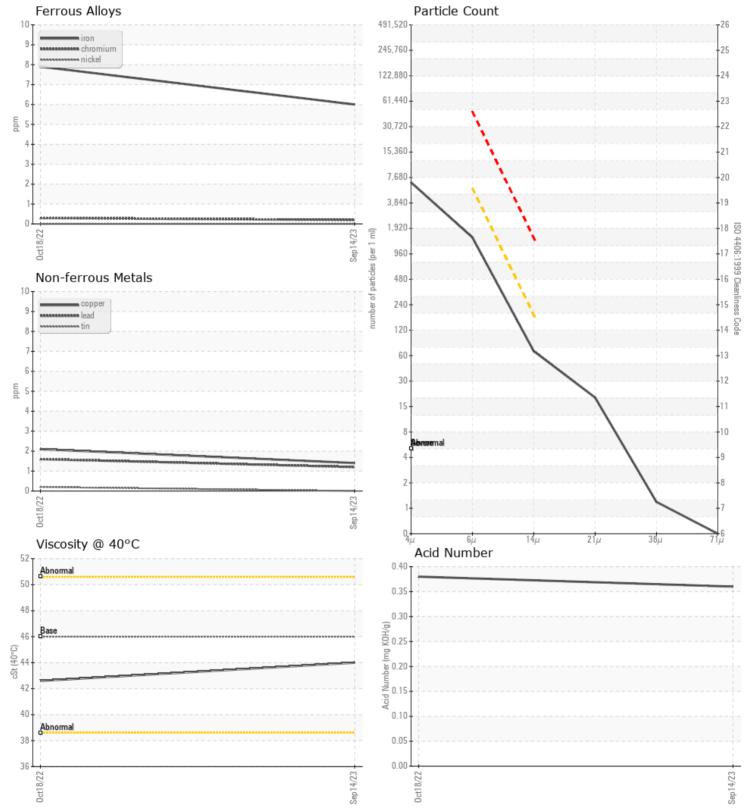

| Particles >4µm   | -   | 5852     | 17698       | <br> |  |
|------------------|-----|----------|-------------|------|--|
| Particles >6µm   |     | 1316     | 4844        | <br> |  |
| Particles >14µm  |     | 60       | <b>4</b> 24 | <br> |  |
| ISO 4406:1999 (c | 2)  | 20/18/13 | 21/19/16    | <br> |  |
| Silicon          | ppm | <b>4</b> | 6           | <br> |  |
| Sodium           | ppm |          | 0           | <br> |  |
| Potassium        | ppm | □<1      | 1           | <br> |  |

# WEAD MET

| WEAR M     | IETALS |          |            |      |
|------------|--------|----------|------------|------|
| Iron       | ppm    | 6        | 8          | <br> |
| Copper     | ppm    | <b>1</b> | 2          | <br> |
| Lead       | ppm    | <b>1</b> | 2          | <br> |
| Tin        | ppm    | 0        | <1         | <br> |
| Aluminum   | ppm    | □<1      | 2          | <br> |
| Chromium   | ppm    |          | <1         | <br> |
| Molybdenum | ppm    | <b>1</b> | <b></b> <1 | <br> |
| Nickel     | ppm    | 0        | 0          | <br> |
| Titanium   | ppm    | <1       | <1         | <br> |
| Silver     | ppm    | 0        | 0          | <br> |
| Manganese  | ppm    | 0        | <1         | <br> |
| Vanadium   | ppm    | 0        | 0          | <br> |

## Diagnosis

Resample at the next service interval to monitor.All component wear rates are normal. The amount and size of particulates present in the system are acceptable. There is no indication of any contamination in the oil. The AN level is acceptable for this fluid. The condition of the oil is suitable for further service.