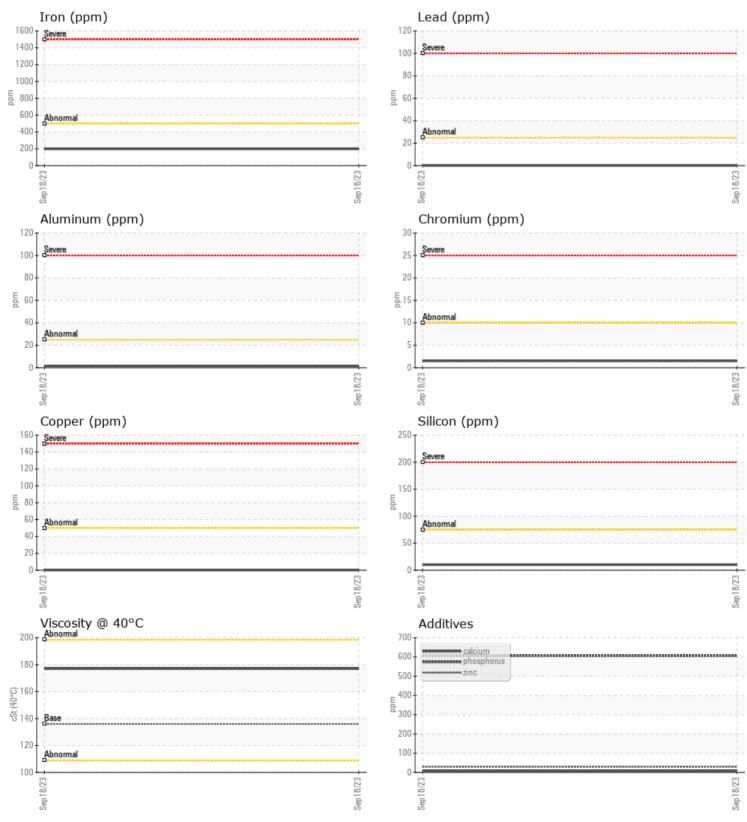

## SAMPLE INFORMATION VCP412815 Sample Number Sample Date 18 Sep 2023 Machine Hours 550 Oil Hours 550 Oil Changed Changed NORMAL Sample Status **OIL CONDITION** Visc @ 40°C cSt 177 CONTAMINATION Silicon ppm 10 Sodium **4** ppm Potassium 8 ppm WEAR METALS Iron ppm 198 Copper ppm 0 Lead ppm 0 🔲 Tin ppm 0 🔲 Aluminum ppm 2 Chromium ppm 2 Molybdenum ppm 2 Nickel 0 ppm Titanium 0 ppm Silver 0 ppm Manganese 6 ppm Vanadium

**ADDITIVES** Calcium ppm 7 Magnesium **1** ppm 29 Zinc ppm Phosphorus 606 ppm Barium 0 ppm Boron ppm 3

**A-JON CONSTRUCTION CO** 719 OLD MARPLE AVENUE

SPRINGFIELD, PA US 19064 Contact:

T: (610)328-7128 F:

## Diagnosis

Resample at the next service interval to monitor.All component wear rates are normal. There is no indication of any contamination in the oil. The condition of the oil is acceptable for the time in service.