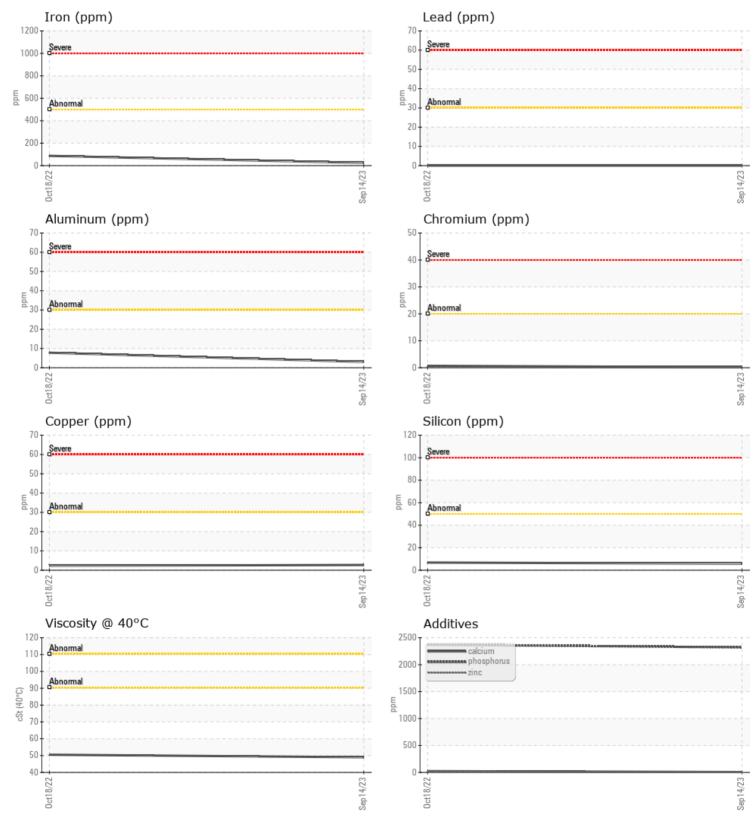

Calcium

Zinc

Barium

Boron

Magnesium

Phosphorus

| SAMPLI        | E INFORMATION |             |             |      |
|---------------|---------------|-------------|-------------|------|
| Sample Number |               | VCP425998   | VCP390500   | <br> |
| Sample Date   |               | 14 Sep 2023 | 18 Oct 2022 | <br> |
| Machine Hours |               | 5000        | 4365        | <br> |
| Oil Hours     |               | 1000        | 2000        | <br> |
| Oil Changed   |               | Not Changd  | Changed     | <br> |
| Sample Status |               | NORMAL      | NORMAL      | <br> |
|               |               |             |             |      |
| OIL CON       | DITION        |             |             |      |
| Visc @ 40°C   | cSt           | <b>49.0</b> | 50.5        | <br> |
|               |               |             |             |      |
| CONTAI        | MINATION      |             |             |      |
| Silicon       | ppm           | 6           | 7           | <br> |
| Sodium        | ppm           | 2           | 3           | <br> |
| Potassium     | ppm           | <b>■</b> <1 | 0           | <br> |
|               |               |             |             |      |
| WEAR I        | METALS        |             |             |      |
| Iron          | ppm           | 24          | 87          | <br> |
| Copper        | ppm           | 3           | 2           | <br> |
| Lead          | ppm           | 0           | 0           | <br> |
| Tin           | ppm           | <b>□</b> <1 | 0           | <br> |
| Aluminum      | ppm           | 3           | 8           | <br> |
| Chromium      | ppm           |             | <b></b> <1  | <br> |
| Molybdenum    | ppm           | 1           | 6           | <br> |
| Nickel        | ppm           | 0           | 0           | <br> |
| Titanium      | ppm           | 0           | 0           | <br> |
| Silver        | ppm           | 0           | 0           | <br> |
| Manganese     | ppm           | <1          | 2           | <br> |
| Vanadium      | ppm           | 0           | <1          | <br> |

## **CONSTRUCTION EQUIPMENT**

GRAPHS

VOLVO

Report Id: VOLVO8879 [WUSCAR] 05966664 (Generated: 10/04/2023 14:30:48) Rev: 1

Contact/Location: JIM FEHR - VOLVO8879