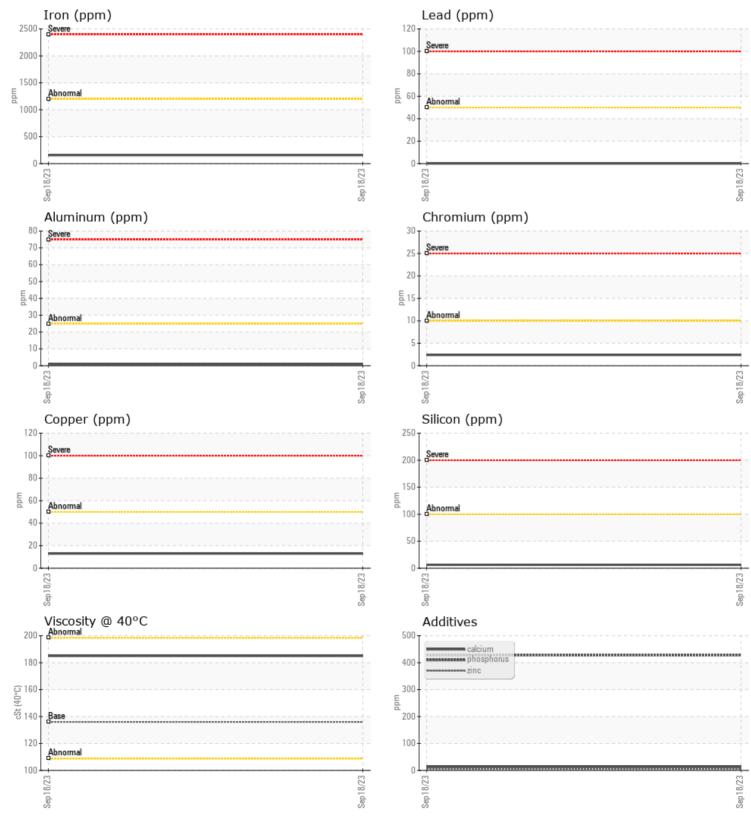

## **CONSTRUCTION EQUIPMENT**

GRAPHS

VOLVO

Report Id: AJOSPR [WUSCAR] 05966666 (Generated: 10/04/2023 14:30:18) Rev: 1