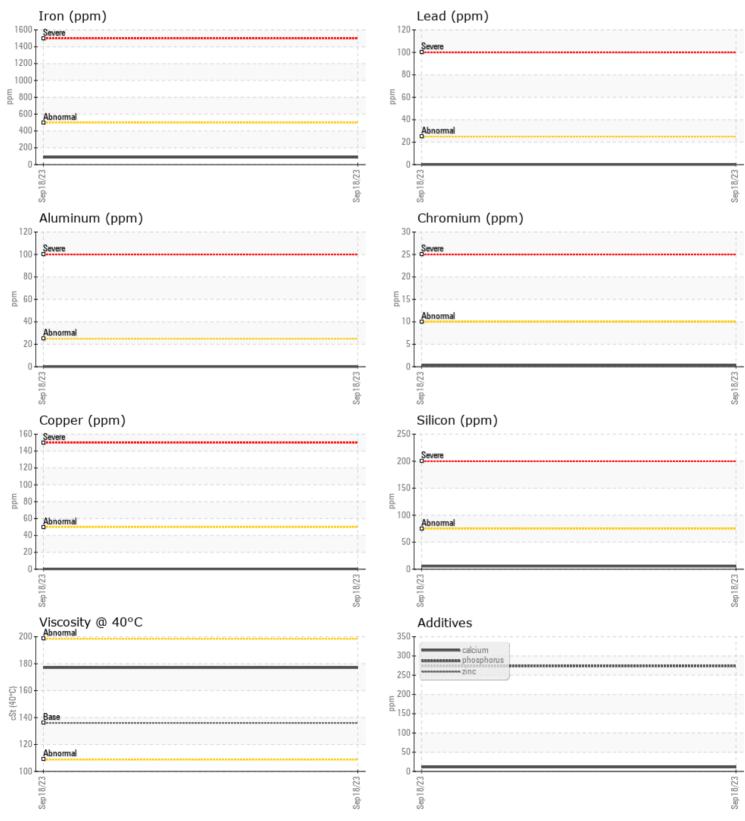

## SAMPLE INFORMATION VCP412603 Sample Number Sample Date 18 Sep 2023 Machine Hours 550 Oil Hours 550 Oil Changed Changed NORMAL Sample Status **OIL CONDITION** Visc @ 40°C cSt 177 CONTAMINATION Silicon ppm 5 Sodium 3 ppm Potassium 5 🔲 ppm WEAR METALS Iron ppm 86 Copper ppm ■ <1 Lead ppm 0 🔲 ppm **||** <1

## Diagnosis

Resample at the next service interval to monitor.All component wear rates are normal. There is no indication of any contamination in the oil. The condition of the oil is acceptable for the time in service.

## **CONSTRUCTION EQUIPMENT**

GRAPHS

VOLVO

Report Id: AJOSPR [WUSCAR] 05966668 (Generated: 10/04/2023 14:30:00) Rev: 1