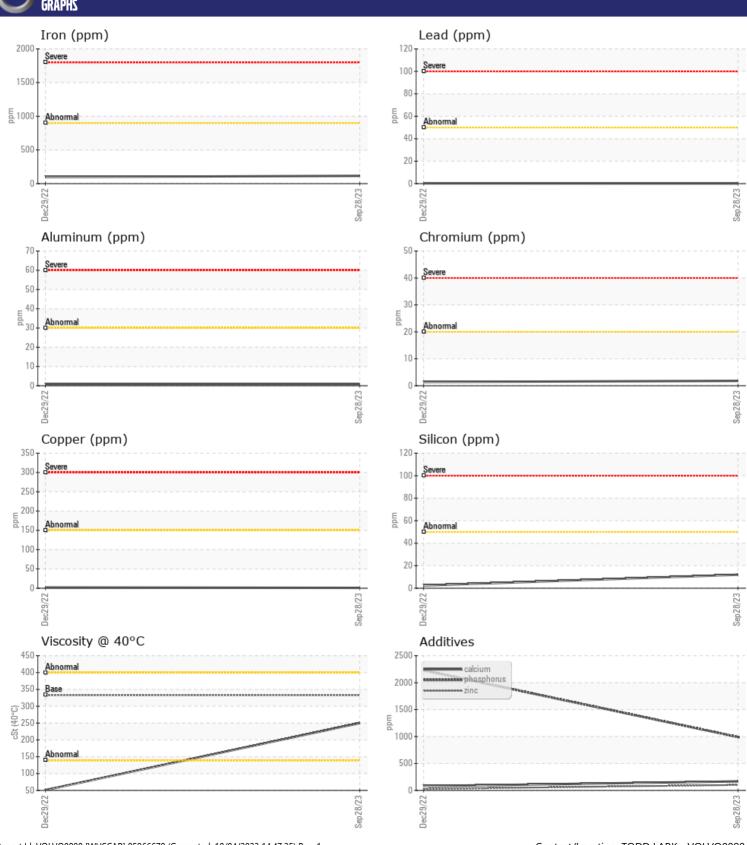

# CONSTRUCTION EQUIPMENT VOLVO A45G 353131 - REAR AXLE

Sample No: VCP386711

Oil Type: VOLVO PREMIUM GEAR OIL 85W-140 GL-5

Job No:

| VOLVO         | INCODMATIO | N             |             |      |
|---------------|------------|---------------|-------------|------|
|               | INFORMATIO |               | _           |      |
| Sample Number |            | VCP386711     | VCP367589   | <br> |
| Sample Date   |            | 28 Sep 2023   | 29 Dec 2022 | <br> |
| Machine Hours |            | 2371          | 998         | <br> |
| Oil Hours     |            | 0             | 0           | <br> |
| Oil Changed   |            | Changed       | N/A         | <br> |
| Sample Status |            | NORMAL        | ABNORMAL    | <br> |
|               |            |               |             |      |
| OIL CON       | DITION     |               |             |      |
| Visc @ 40°C   | cSt        | <b>250</b>    | <b>51.1</b> | <br> |
|               |            |               |             |      |
| TONTAN        | IINATION   |               |             |      |
|               |            |               | 0.252       |      |
| Water         | %          |               | 0.252       | <br> |
| Silicon       | ppm        | <b>12</b>     | <b>2</b>    | <br> |
| Sodium        | ppm        | <b>1</b>      | <b>2</b>    | <br> |
| Potassium     | ppm        | <b>■</b> 3    | <b>4</b>    | <br> |
| VOLVO         |            |               |             |      |
| WEAR M        | IETALS     |               |             |      |
| Iron          | ppm        | <b>115</b>    | <b>■</b> 98 | <br> |
| Copper        | ppm        | <b>■&lt;1</b> | <b>2</b>    | <br> |
| Lead          | ppm        | <b>■&lt;1</b> | <b>-</b> <1 | <br> |
| Tin           | ppm        | <b>■&lt;1</b> | 0           | <br> |
| Aluminum      | ppm        | <b>■</b> <1   | <b>-</b> <1 | <br> |
| Chromium      | ppm        | <b>2</b>      | <b>1</b>    | <br> |
| Molybdenum    | ppm        | <b>12</b>     | 5           | <br> |
| Nickel        | ppm        | _<br>   <1    | <b>-</b> <1 | <br> |
| Titanium      | ppm        | 0             | 0           | <br> |
| Silver        | ppm        | 0             | 0           | <br> |
| Manganese     | ppm        | ■4            | 5           | <br> |
| Vanadium      | ppm        | 0             | 0           | <br> |
|               |            |               |             |      |
| ADDITIV       | /ES        |               |             |      |
| Calcium       |            | <b>□</b> 168  | 80          | <br> |
|               | ppm        | _             |             |      |
| Magnesium     | ppm        | <b>47</b>     | 3           | <br> |
| Zinc          | ppm        | <b>■</b> 101  | 27          | <br> |
| Phosphorus    | ppm        | ■990          | 2229        | <br> |
| Barium        | ppm        | <b>0</b>      | 0           | <br> |
| Boron         | ppm        | <b>166</b>    | 191         | <br> |

### Diagnosis

Resample at the next service interval to monitor. All component wear rates are normal. There is no indication of any contamination in the oil. The condition of the oil is acceptable for the time in service.