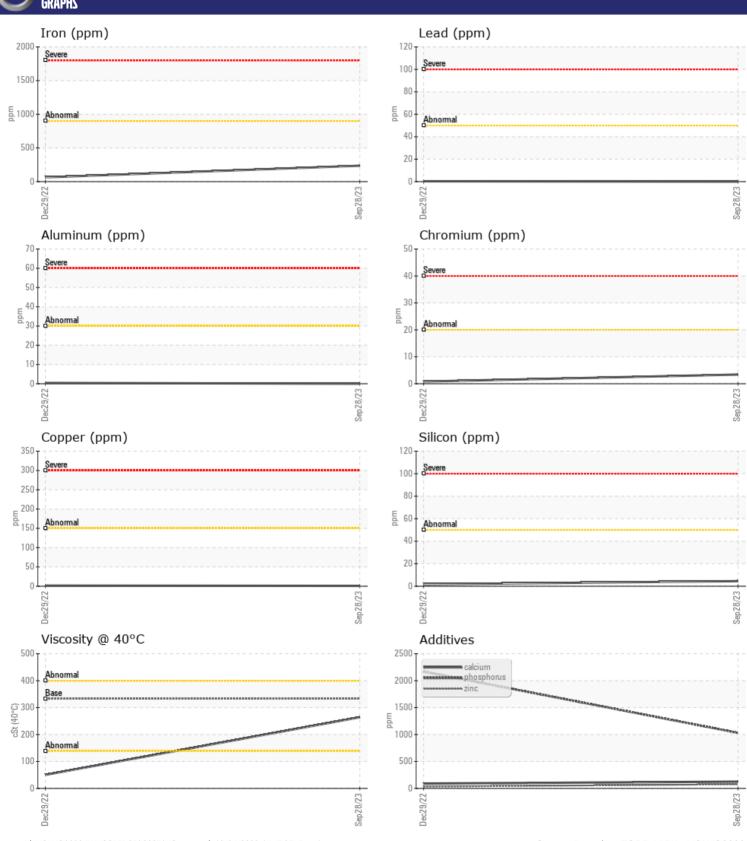

# CONSTRUCTION EQUIPMENT VOLVO A45G 353131 - FRONT AXLE

Sample No: VCP367596

Oil Type: VOLVO PREMIUM GEAR OIL 85W-140 GL-5

Job No:

| VOLVO         |                    |               |             |      |
|---------------|--------------------|---------------|-------------|------|
| SAMPLE        | <b>INFORMATION</b> |               |             |      |
| Sample Number |                    | VCP367596     | VCP385376   | <br> |
| Sample Date   |                    | 28 Sep 2023   | 29 Dec 2022 | <br> |
| Machine Hours |                    | 2371          | 998         | <br> |
| Oil Hours     |                    | 0             | 0           | <br> |
| Oil Changed   |                    | Changed       | N/A         | <br> |
| Sample Status |                    | NORMAL        | NORMAL      | <br> |
|               |                    |               |             |      |
| OIL CON       | DITION             |               |             |      |
| Visc @ 40°C   | cSt                | <b>264</b>    | □ 50.4      | <br> |
| VISC @ 40 C   | CSt                | 204           | <u> </u>    | <br> |
| VOLVO         |                    |               |             |      |
| CONTAN        | MOITANIN           |               |             |      |
| Silicon       | ppm                | <b>4</b>      | <b>2</b>    | <br> |
| Sodium        | ppm                | <b>1</b>      | <b>2</b>    | <br> |
| Potassium     | ppm                | <b>2</b>      | <b>■</b> 3  | <br> |
|               |                    |               |             |      |
| WEAR N        | METALS             |               |             |      |
| Iron          | ppm                | ■236          | <b>6</b> 4  | <br> |
| Copper        | ppm                | <b>■</b> <1   | <b>2</b>    | <br> |
| Lead          | ppm                | <b>0</b>      | < 1         | <br> |
| Tin           | ppm                | <b>■</b> <1   | <b>-</b> <1 | <br> |
| Aluminum      | ppm                | <b>0</b>      | < 1         | <br> |
| Chromium      | ppm                | <b>■</b> 3    | <b>-</b> <1 | <br> |
| Molybdenum    | ppm                | <b>12</b>     | 2           | <br> |
| Nickel        | ppm                | <b>■&lt;1</b> | <b>-</b> <1 | <br> |
| Titanium      | ppm                | 0             | 0           | <br> |
| Silver        | ppm                | 0             | 0           | <br> |
| Manganese     | ppm                | <b>6</b>      | 3           | <br> |
| Vanadium      | ppm                | 0             | 0           | <br> |
| VOLVO         |                    |               |             | <br> |
| ADDITIV       | VES                |               |             |      |
| Calcium       | ppm                | <b>126</b>    | 91          | <br> |
| Magnesium     | ppm                | ■36           | 2           | <br> |
| Zinc          | ppm                | <b>7</b> 6    | 33          | <br> |
| Phosphorus    | ppm                | ■1030         | 2168        | <br> |
| Barium        | ppm                | O             | 0           | <br> |
| Darium        | ppiii              |               | O .         |      |

### Diagnosis

Resample at the next service interval to monitor. All component wear rates are normal. There is no indication of any contamination in the oil. The condition of the oil is acceptable for the time in service.