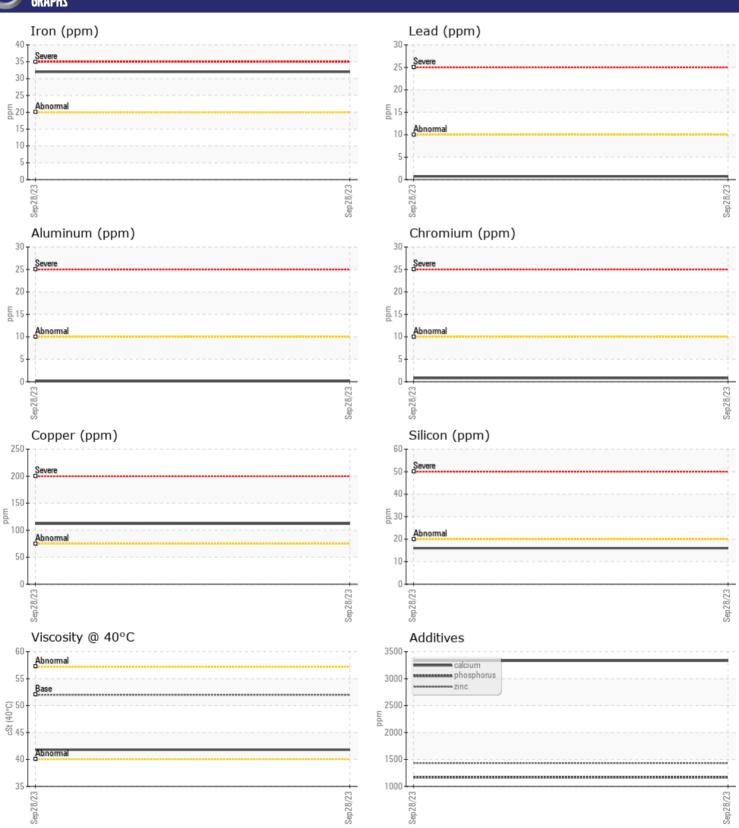

# CONSTRUCTION EQUIPMENT VOLVO A45G 353131 - WET DISC BRAKE

Sample No: VCP317726

Oil Type: VOLVO WET BRAKE TRANSAXLE OIL

Job No:

| VOLVO         |             |               |      |  |
|---------------|-------------|---------------|------|--|
| SAMPLE        | INFORMATION |               |      |  |
| Sample Number |             | VCP317726     | <br> |  |
| Sample Date   |             | 28 Sep 2023   | <br> |  |
| Machine Hours |             | 2371          | <br> |  |
| Oil Hours     |             | 0             | <br> |  |
| Oil Changed   |             | Not Changd    | <br> |  |
| Sample Status |             | NORMAL        | <br> |  |
|               |             |               |      |  |
| OIL CON       | DITION      |               |      |  |
| Visc @ 40°C   | cSt         | <b>41.8</b>   | <br> |  |
| V13C @ 40 C   | CSt         |               |      |  |
| VOLVO         |             |               |      |  |
| CONTAN        | MINATION    |               |      |  |
| Silicon       | ppm         | <b>16</b>     | <br> |  |
| Sodium        | ppm         | <b>7</b>      | <br> |  |
| Potassium     | ppm         | <b>1</b>      | <br> |  |
|               |             |               |      |  |
| WEAR N        | METALS      |               |      |  |
| Iron          | ppm         | ■32           | <br> |  |
| Copper        | ppm         | <b>112</b>    | <br> |  |
| Lead          | ppm         | <b>■&lt;1</b> | <br> |  |
| Tin           | ppm         | <b>■&lt;1</b> | <br> |  |
| Aluminum      | ppm         | <b>■&lt;1</b> | <br> |  |
| Chromium      | ppm         | <b>■&lt;1</b> | <br> |  |
| Molybdenum    | ppm         | ■0            | <br> |  |
| Nickel        | ppm         | <b>4</b>      | <br> |  |
| Titanium      | ppm         | 0             | <br> |  |
| Silver        | ppm         | 0             | <br> |  |
| Manganese     | ppm         | <b>■</b> 2    | <br> |  |
| Vanadium      | ppm         | 0             | <br> |  |
| VOLVO         |             |               | <br> |  |
| ADDITIV       | IES         |               |      |  |
| Calcium       | ppm         | ■3332         | <br> |  |
| Magnesium     | ppm         | ■8            | <br> |  |
| Zinc          | ppm         | <b>1433</b>   | <br> |  |
| Phosphorus    | ppm         | <b>1169</b>   | <br> |  |
| Barium        | ppm         | ■0            | <br> |  |
| Dariani       | ppiii       |               |      |  |

## Diagnosis

Resample at the next service interval to monitor. All component wear rates are normal. There is no indication of any contamination in the oil. The condition of the oil is acceptable for the time in service.

#### GRAPHS