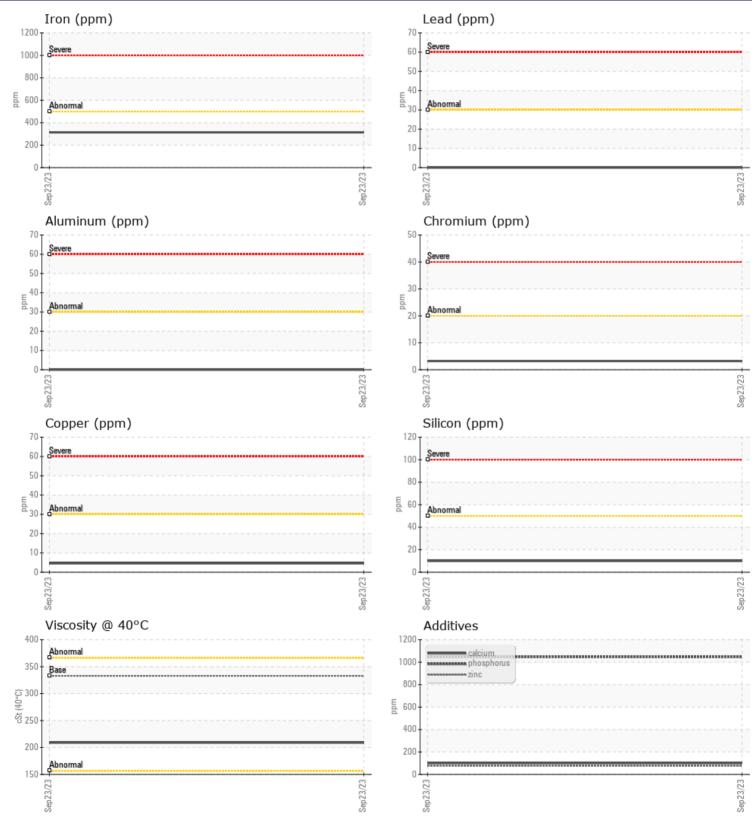

## CONSTRUCTION EQUIPMENT VOLVO A45G 353131 - DROP BOX

Sample No: VCP403391

**Oil Type:** 

VOLVO PREMIUM GEAR OIL 85W-140 GL-5

Job No:

|               | E INFORMATION |             | <br> |             |
|---------------|---------------|-------------|------|-------------|
| Sample Number |               | VCP403391   | <br> |             |
| Sample Number |               | 23 Sep 2023 | <br> | <br>ALT     |
| Machine Hours |               | 23 360 2023 | <br> | <br>515     |
| Oil Hours     |               | 0           | <br> | <br>FOF     |
| Oil Changed   |               | Not Changd  | <br> | <br>US      |
| Sample Status |               | NORMAL      |      | Cor         |
| Sample Status |               | NORMAL      | <br> | <br>tlar    |
| OIL COI       | NDITION       |             |      | T:<br>F: (2 |
| Visc @ 40°C   | cSt           | 209         | <br> | <br>Г. (4   |
|               |               |             |      |             |
| VOLVO         |               |             |      | <br>Di      |
|               | MINATION      |             |      | Re          |
| Silicon       | ppm           | <b>10</b>   | <br> | <br>to      |
| Sodium        | ppm           | 2           | <br> | <br>are     |
| Potassium     | ppm           | 2           | <br> | <br>an      |
|               |               |             |      | co<br>the   |
| WEAR          | METALS        |             |      | UTE         |
| Iron          | ppm           | 314         | <br> |             |
| Copper        | ppm           | 5           | <br> |             |
| Lead          | ppm           | 0           | <br> |             |
| Tin           | ppm           |             | <br> |             |
| Aluminum      | ppm           | 0           | <br> |             |
| Chromium      | ppm           | 3           | <br> |             |
| Molybdenum    | ppm           | <b>1</b> 0  | <br> |             |
| Nickel        | ppm           | □ <1        | <br> |             |
| Titanium      | ppm           | 0           | <br> |             |
| Silver        | ppm           | 0           | <br> |             |
| Manganese     | ppm           | 6           | <br> |             |
| Vanadium      | ppm           | 0           | <br> |             |
|               |               |             |      |             |
| VOLVO         |               |             |      |             |
| ADDITI        | IVES          |             |      |             |
| Calcium       | ppm           | <b>101</b>  | <br> |             |
| Magnesium     | ppm           | 32          | <br> |             |
| Zinc          | ppm           | 77          | <br> |             |
| Phosphorus    | ppm           | <b>1047</b> | <br> |             |
| Barium        |               |             |      |             |
| banum         | ppm           | 0           | <br> |             |