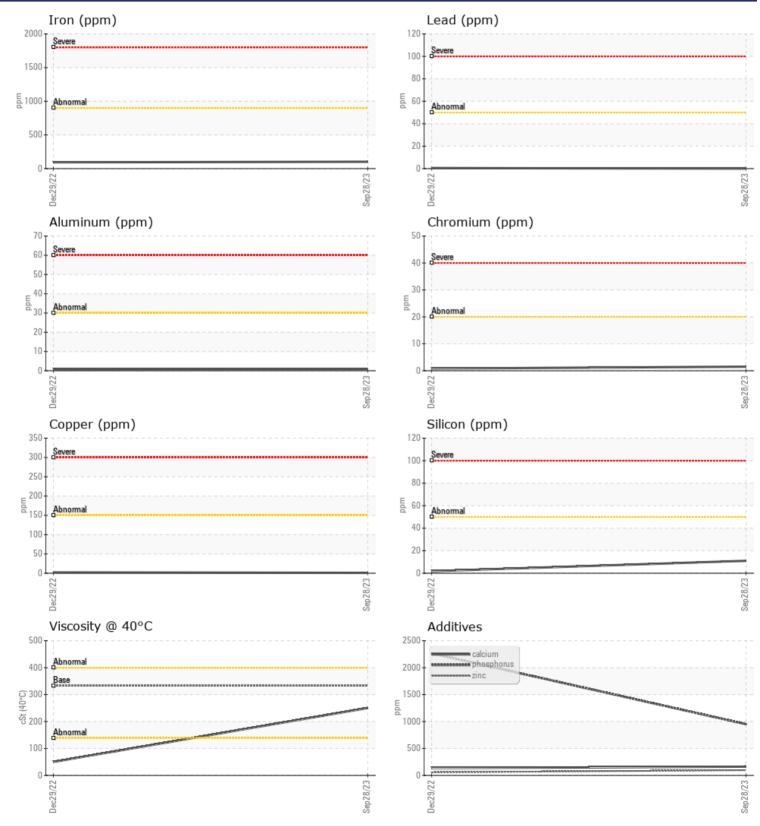

## **CONSTRUCTION EQUIPMENT** VOLVO A45G 353131 - BOGIE/CENTER AXLE

Sample No: VCP369199

Oil Type:

VOLVO PREMIUM GEAR OIL 85W-140 GL-5

Job No:

|               | E INFORMATION |             |             |      |
|---------------|---------------|-------------|-------------|------|
| Sample Number |               | VCP369199   | VCP385358   | <br> |
| Sample Date   |               | 28 Sep 2023 | 29 Dec 2022 | <br> |
| Machine Hours |               | 2371        | 998         | <br> |
| Oil Hours     |               | 0           | 0           | <br> |
| Oil Changed   |               | Changed     | N/A         | <br> |
| Sample Status |               | ABNORMAL    | NORMAL      | <br> |
|               |               |             |             |      |
| OIL CON       | IDITION       |             |             |      |
| Visc @ 40°C   | cSt           | 250         | 50.1        | <br> |
|               |               | _           | —           |      |
|               | MINATION      |             |             |      |
| Silicon       |               | 11          |             | <br> |
| Sodium        | ppm           |             | 2           | <br> |
| Potassium     | ppm           | □ 1<br>□ 2  | 2           | <br> |
| Polassium     | ppm           | <b></b> 2   |             | <br> |
| VOLVO         |               |             |             |      |
| 🤍 WEAR I      | METALS        |             |             |      |
| Iron          | ppm           | 102         | 93          | <br> |
| Copper        | ppm           |             | 2           | <br> |
| Lead          | ppm           | 0           | <1          | <br> |
| Tin           | ppm           | <b>□</b> <1 | <b></b> <1  | <br> |
| Aluminum      | ppm           | ■ <1        | <b></b> <1  | <br> |
| Chromium      | ppm           | 2           | <1          | <br> |
| Molybdenum    | ppm           | <b>11</b>   | 2           | <br> |
| Nickel        | ppm           | 0           | <b></b> <1  | <br> |
| Titanium      | ppm           | 0           | 0           | <br> |
| Silver        | ppm           | 0           | <1          | <br> |
| Manganese     | ppm           | 3           | 3           | <br> |
| Vanadium      | ppm           | 0           | 0           | <br> |
|               |               |             |             |      |
|               | VES           |             |             |      |
| Calcium       | ppm           | 163         | 135         | <br> |
| Magnesium     | ppm           | <b>4</b> 3  | 2           | <br> |
| Zinc          | ppm           | 97          | 56          | <br> |
| Phosphorus    | ppm           | 951         | 2265        | <br> |
| Barium        | ppm           | 0           | 0           | <br> |
| Boron         | ppm           | <b>162</b>  | 241         | <br> |

## Diagnosis

The oil change at the time of sampling has been noted. Resample at the next service interval to monitor.All component wear rates are normal. Moderate concentration of visible dirt/debris present in the oil. The condition of the oil is acceptable for the time in service.