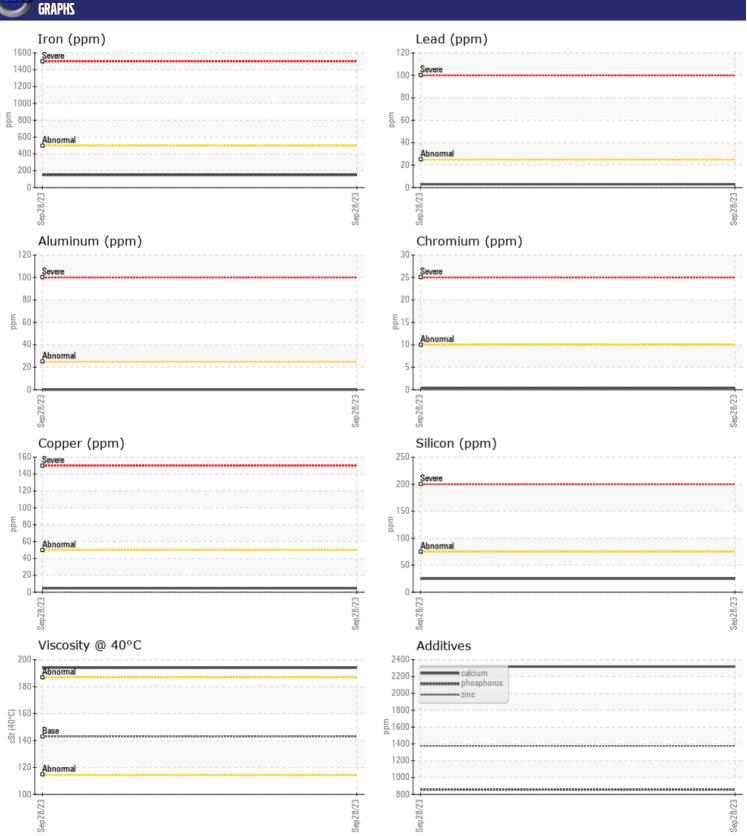

## CONSTRUCTION EQUIPMENT SWA374776 HITACHI ZW550-6 005203 - REAR AXLE

Sample No: VCP441866

Oil Type: **GEAR OIL SAE 80W90** 

Job No: SWA374776

| VOLVO CAMPI F | INFORMATIO    | N             |  |  |  |
|---------------|---------------|---------------|--|--|--|
|               | INI UNINATIUI |               |  |  |  |
| Sample Number |               | VCP441866     |  |  |  |
| Sample Date   |               | 28 Sep 2023   |  |  |  |
| Machine Hours |               | 7035          |  |  |  |
| Oil Hours     |               | 0             |  |  |  |
| Oil Changed   |               | Not Changd    |  |  |  |
| Sample Status |               | NORMAL        |  |  |  |
| VOLVO         |               |               |  |  |  |
| OIL CONDITION |               |               |  |  |  |
| Visc @ 40°C   | cSt           | <b>194</b>    |  |  |  |
| Visc g 10 c   | CSC           |               |  |  |  |
| VOLVO         |               |               |  |  |  |
| CONTAM        | IINATION      |               |  |  |  |
| Silicon       | ppm           | <b>25</b>     |  |  |  |
| Sodium        | ppm           | <b>2</b>      |  |  |  |
| Potassium     | ppm           | <b>2</b>      |  |  |  |
|               |               |               |  |  |  |
| WEAR M        | IETALS        |               |  |  |  |
| Iron          | ppm           | <b>150</b>    |  |  |  |
| Copper        | ppm           | ■5            |  |  |  |
| Lead          | ppm           | <b>■</b> 3    |  |  |  |
| Tin           | ppm           | <b>■&lt;1</b> |  |  |  |
| Aluminum      | ppm           | <b>■</b> 0    |  |  |  |
| Chromium      | ppm           | <b>■&lt;1</b> |  |  |  |
| Molybdenum    | ppm           | <b>■</b> 0    |  |  |  |
| Nickel        | ppm           | <b>■</b> 0    |  |  |  |
| Titanium      | ppm           | 0             |  |  |  |
| Silver        | ppm           | 0             |  |  |  |
| Manganese     | ppm           | <b>4</b>      |  |  |  |
| Vanadium      | ppm           | 0             |  |  |  |
|               |               |               |  |  |  |
| ADDITIV       | ES            |               |  |  |  |
| Calcium       | ppm           | <b>2318</b>   |  |  |  |
| Magnesium     | ppm           | <b>5</b>      |  |  |  |
| Zinc          | ppm           | <b>1376</b>   |  |  |  |
| Phosphorus    | ppm           | <b>858</b>    |  |  |  |
| Barium        | ppm           | ■0            |  |  |  |
| Boron         | ppm           | <b>66</b>     |  |  |  |
|               | 1.1           | _             |  |  |  |

## Diagnosis

Resample at the next service interval to monitor.All component wear rates are normal. There is no indication of any contamination in the oil. The condition of the oil is acceptable for the time in service.