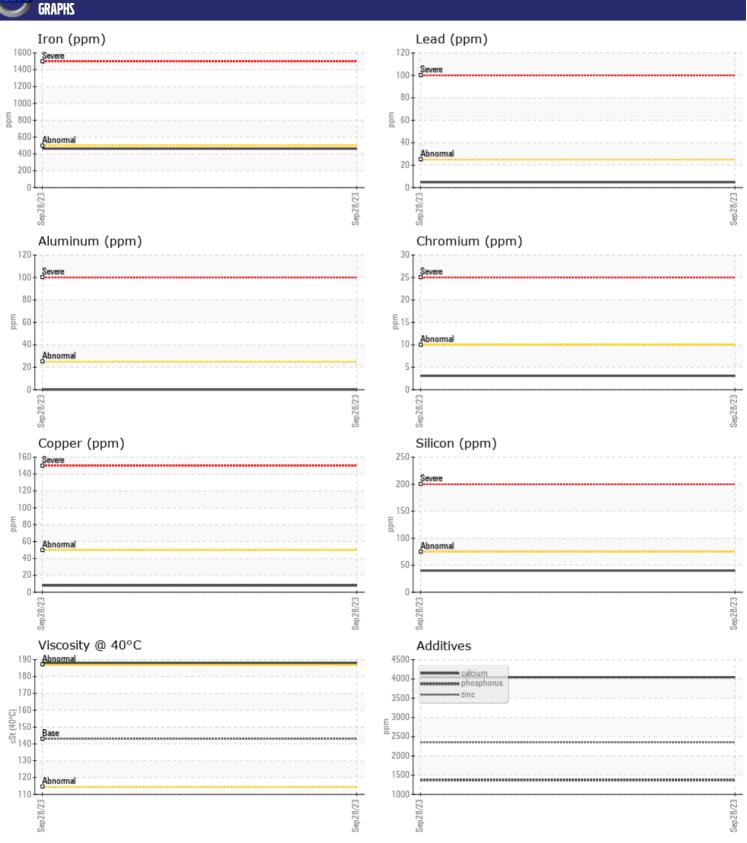

CONSTRUCTION EQUIPMENT
SWA374776 HITACHI ZW550-6 005203 - FRONT LEFT FINAL DRI

Sample No: VCP441777

Oil Type: **GEAR OIL SAE 80W90** 

Job No: SWA374776

| CVMDILI       | NFORMATION  |               |   |  |  |
|---------------|-------------|---------------|---|--|--|
|               | NF URMATION |               |   |  |  |
| Sample Number |             | VCP441777     |   |  |  |
| Sample Date   |             | 28 Sep 2023   |   |  |  |
| Machine Hours |             | 7035          |   |  |  |
| Oil Hours     |             | 0             |   |  |  |
| Oil Changed   |             | Not Changd    |   |  |  |
| Sample Status |             | NORMAL        |   |  |  |
| VOLVO         |             |               |   |  |  |
| OIL CONDITION |             |               |   |  |  |
| Visc @ 40°C   | cSt         | <b>188</b>    |   |  |  |
| VISC @ 40 C   | CSI         | <b>100</b>    |   |  |  |
| VOLVO         |             |               |   |  |  |
| CONTAMINATION |             |               |   |  |  |
| Silicon       | ppm         | <b>40</b>     |   |  |  |
| Sodium        | ppm         | <b>■</b> 4    |   |  |  |
| Potassium     | ppm         | <b>■</b> 2    |   |  |  |
|               |             |               |   |  |  |
| WEAR METALS   |             |               |   |  |  |
| _             | : IME2      | ,             | _ |  |  |
| Iron          | ppm         | <b>463</b>    |   |  |  |
| Copper        | ppm         | <b>■8</b>     |   |  |  |
| Lead          | ppm         | ■5            |   |  |  |
| Tin           | ppm         | <b>1</b>      |   |  |  |
| Aluminum      | ppm         | <b>■&lt;1</b> |   |  |  |
| Chromium      | ppm         | <b>■</b> 3    |   |  |  |
| Molybdenum    | ppm         | ■0            |   |  |  |
| Nickel        | ppm         | <b>■</b> 0    |   |  |  |
| Titanium      | ppm         | <1            |   |  |  |
| Silver        | ppm         | 0             |   |  |  |
| Manganese     | ppm         | ■8            |   |  |  |
| Vanadium      | ppm         | 0             |   |  |  |
|               |             |               |   |  |  |
| ADDITION      |             |               |   |  |  |
| Calcium       | ppm         | ■4044         |   |  |  |
| Magnesium     | ppm         | <b>11</b>     |   |  |  |
| Zinc          | ppm         | <b>2354</b>   |   |  |  |
| Phosphorus    | ppm         | <b>1373</b>   |   |  |  |
| Barium        | ppm         | <b>■&lt;1</b> |   |  |  |
| Boron         | ppm         | <b>126</b>    |   |  |  |

## Diagnosis

Resample at the next service interval to monitor.All component wear rates are normal. There is no indication of any contamination in the oil. The condition of the oil is acceptable for the time in service.