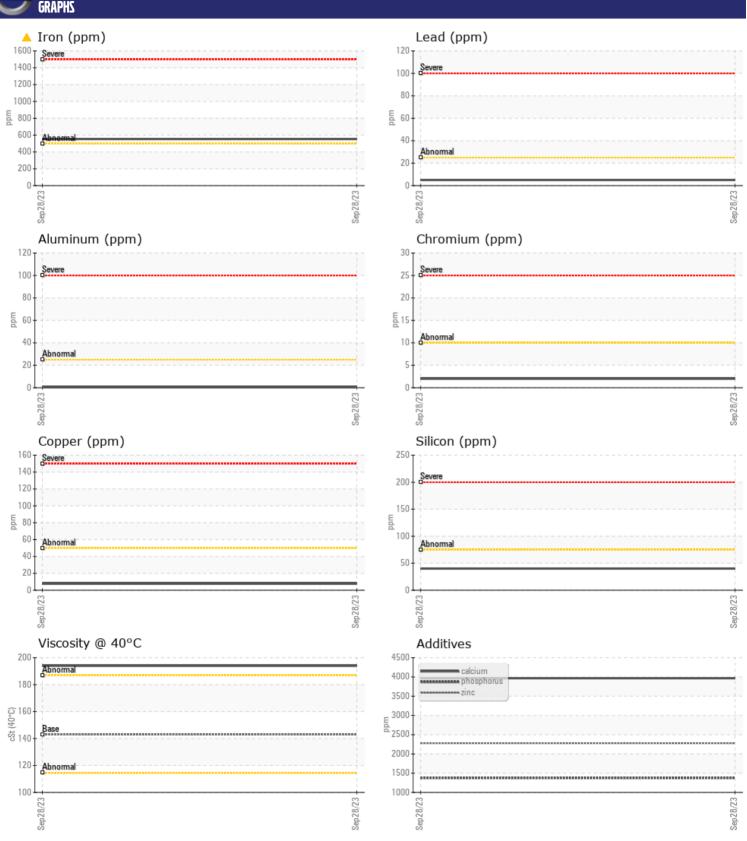

## **CONSTRUCTION EQUIPMENT**

SWA374776 HITACHI ZW550-6 005203 - REAR RIGHT FINAL DRI

Sample No: VCP441767

**Oil Type:** GEAR OIL SAE 80W90

**Job No:** SWA374776

| SAMPLE         | E INFORMATIO | N            |      |  |
|----------------|--------------|--------------|------|--|
| Sample Number  | -            | VCP441767    | <br> |  |
| Sample Date    |              | 28 Sep 2023  | <br> |  |
| Machine Hours  |              | 7035         | <br> |  |
| Oil Hours      |              | 0            | <br> |  |
| Oil Changed    |              | Not Changd   | <br> |  |
| Sample Status  |              | ABNORMAL     | <br> |  |
|                |              |              |      |  |
| OIL CON        | DITION       |              |      |  |
| Visc @ 40°C    | cSt          | <b>194</b>   | <br> |  |
| VOLVO          |              |              |      |  |
| CONTAI         | MOITAMIN     |              |      |  |
| Silicon        | ppm          | <b>40</b>    | <br> |  |
| Sodium         | ppm          | <b>■</b> 3   | <br> |  |
| Potassium      | ppm          | <b>2</b>     | <br> |  |
|                |              |              |      |  |
| WEAR N         | AFTAI S      |              |      |  |
| _              |              | <u>▲</u> 553 | <br> |  |
| Iron           | ppm          | <u>8</u>     | <br> |  |
| Copper<br>Lead | ppm          | <b>■</b> 5   | <br> |  |
| Tin            | ppm          | <u> </u>     | <br> |  |
| Aluminum       | ppm          | <b>□</b> <1  | <br> |  |
| Chromium       | ppm          | <b>2</b>     | <br> |  |
| Molybdenum     | ppm          | <b>0</b>     | <br> |  |
| Nickel         | ppm          | 0            | <br> |  |
| Titanium       | ppm          | 0            | <br> |  |
| Silver         | ppm          | 0            | <br> |  |
| Manganese      | ppm          | <b>■</b> 9   | <br> |  |
| Vanadium       | ppm          | 0            | <br> |  |
| variadium      | ppiii        | V            |      |  |
| VOLVO          |              |              |      |  |
| ADDITIV        | /EZ          |              |      |  |
| Calcium        | ppm          | ■3967        | <br> |  |
| Magnesium      | ppm          | <b>11</b>    | <br> |  |
| Zinc           | ppm          | <b>2278</b>  | <br> |  |
| Phosphorus     | ppm          | ■1377        | <br> |  |
| Barium         | ppm          | <b>■</b> 3   | <br> |  |
| Boron          | ppm          | <b>115</b>   | <br> |  |
|                |              |              |      |  |

## Diagnosis

No corrective action is recommended at this time. Resample at the next service interval to monitor. Gear wear is indicated. All other component wear rates are normal. There is no indication of any contamination in the oil. The condition of the oil is acceptable for the time in service.