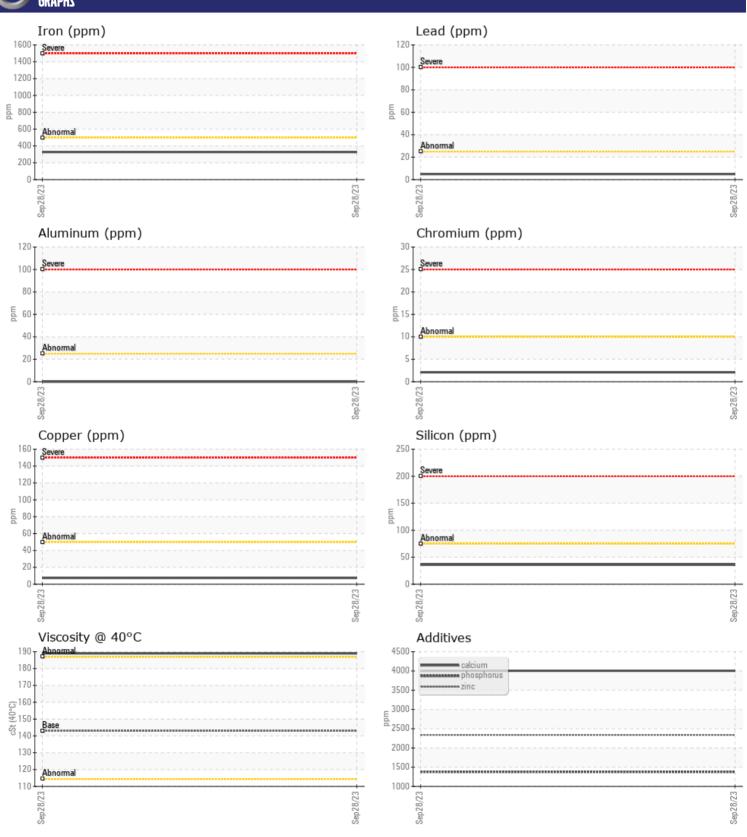

CONSTRUCTION EQUIPMENT
SWA374776 HITACHI ZW550-6 005203 - FRONT RIGHT FINAL DE

Sample No: VCP441867

Oil Type: **GEAR OIL SAE 80W90** 

Job No: SWA374776

| CVMDIE         | INFORMATION    |             |      |   |
|----------------|----------------|-------------|------|---|
|                | INF UNITA FIUN |             |      | _ |
| Sample Number  |                | VCP441867   | <br> |   |
| Sample Date    |                | 28 Sep 2023 | <br> |   |
| Machine Hours  |                | 7035        | <br> |   |
| Oil Hours      |                | 0           | <br> |   |
| Oil Changed    |                | Not Changd  | <br> |   |
| Sample Status  |                | NORMAL      | <br> |   |
| VOLVO          |                |             |      |   |
| OIL CONE       | DITION         |             |      |   |
| Visc @ 40°C    | cSt            | <b>189</b>  | <br> |   |
| V13C @ 40 C    | CSt            | <b>103</b>  |      |   |
| VOLVO          |                |             |      |   |
| CONTAM         | INATION        |             |      |   |
| Silicon        | ppm            | ■36         | <br> |   |
| Sodium         | ppm            | <b>4</b>    | <br> |   |
| Potassium      | ppm            | <b>2</b>    | <br> |   |
|                |                |             |      |   |
| WEAR M         | FTAIS          |             |      |   |
| _              |                | = 227       |      |   |
| Iron           | ppm            | ■327        | <br> |   |
| Copper         | ppm            | <b>7</b>    | <br> |   |
| Lead           | ppm            | <b>5</b>    | <br> |   |
| Tin            | ppm            | <b>1</b>    |      |   |
| Aluminum       | ppm            | <b>■</b> 0  | <br> |   |
| Chromium       | ppm            | <b>2</b>    | <br> |   |
| Molybdenum     | ppm            | 0           | <br> |   |
| Nickel         | ppm            | <b>0</b>    | <br> |   |
| Titanium       | ppm            | 0           | <br> |   |
| Silver         | ppm            | 0           | <br> |   |
| Manganese      | ppm            | <b>6</b>    | <br> |   |
| Vanadium       | ppm            | 0           | <br> |   |
| VOLVO          |                |             |      |   |
| <b>ADDITIV</b> | ES             |             |      |   |
| Calcium        | ppm            | ■4004       | <br> |   |
| Magnesium      | ppm            | <b>10</b>   | <br> |   |
| Zinc           | ppm            | <b>2338</b> | <br> |   |
| Phosphorus     | ppm            | <b>1379</b> | <br> |   |
| Barium         | ppm            | ■0          | <br> |   |
| Boron          | ppm            | <b>122</b>  | <br> |   |
|                |                |             |      |   |

## Diagnosis

Resample at the next service interval to monitor.All component wear rates are normal. There is no indication of any contamination in the oil. The condition of the oil is acceptable for the time in service.

## GRAPHS