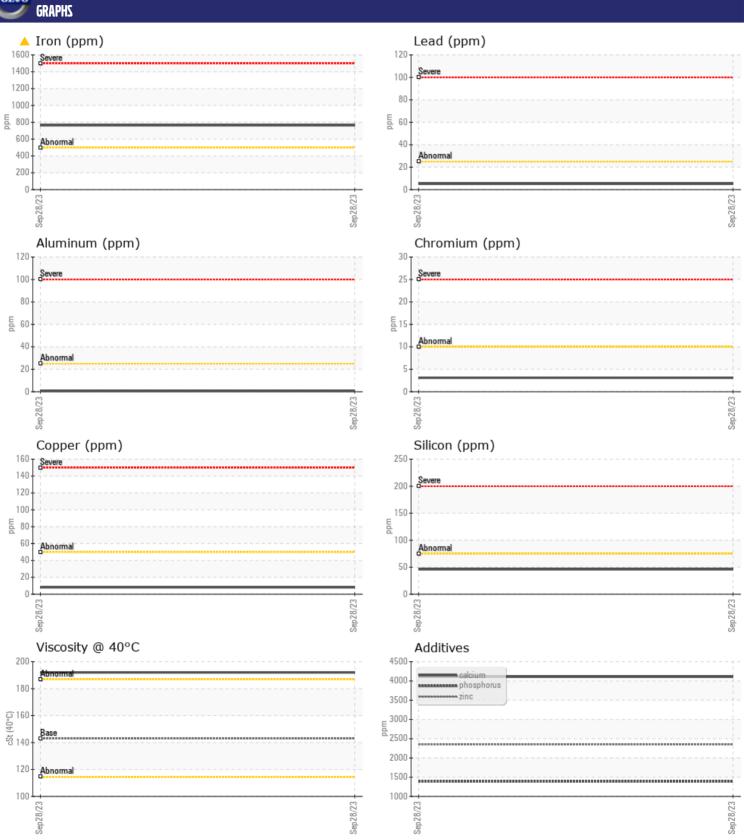

CONSTRUCTION EQUIPMENT
SWA374776 HITACHI ZW550-6 005203 - REAR LEFT FINAL DRIV

Oil Type: **GEAR OIL SAE 80W90** 

Job No: SWA374776

| CVMDIE        | INFORMATIO   | И             |      |  |
|---------------|--------------|---------------|------|--|
|               | INI UNITATIO | <u> </u>      |      |  |
| Sample Number |              | VCP441775     | <br> |  |
| Sample Date   |              | 28 Sep 2023   | <br> |  |
| Machine Hours |              | 7035          | <br> |  |
| Oil Hours     |              | 0             | <br> |  |
| Oil Changed   |              | Not Changd    | <br> |  |
| Sample Status |              | ABNORMAL      | <br> |  |
|               |              |               |      |  |
| OIL CON       | NITION       |               |      |  |
|               |              | =102          |      |  |
| Visc @ 40°C   | cSt          | <b>192</b>    | <br> |  |
| VOLVO         |              |               |      |  |
| CONTAM        | IINATION     |               |      |  |
| Silicon       | ppm          | <b>46</b>     | <br> |  |
| Sodium        | ppm          | <b>4</b>      | <br> |  |
| Potassium     | ppm          | <b>2</b>      | <br> |  |
| 1 otassiaiii  | РРП          |               |      |  |
| VOLVO         |              |               |      |  |
| WEAR M        | IETALS       |               |      |  |
| Iron          | ppm          | <u></u> ▲ 764 | <br> |  |
| Copper        | ppm          | <b>■8</b>     | <br> |  |
| Lead          | ppm          | <b>■</b> 5    | <br> |  |
| Tin           | ppm          | <b>1</b>      | <br> |  |
| Aluminum      | ppm          | <b>■&lt;1</b> | <br> |  |
| Chromium      | ppm          | <b>■</b> 3    | <br> |  |
| Molybdenum    | ppm          | <b>0</b>      | <br> |  |
| Nickel        | ppm          | <b>■</b> 0    | <br> |  |
| Titanium      | ppm          | 0             | <br> |  |
| Silver        | ppm          | 0             | <br> |  |
| Manganese     | ppm          | <b>12</b>     | <br> |  |
| Vanadium      | ppm          | 0             | <br> |  |
|               |              |               |      |  |
| ADDITIV       | EC           |               |      |  |
|               |              |               |      |  |
| Calcium       | ppm          | <b>4108</b>   | <br> |  |
| Magnesium     | ppm          | <b>12</b>     | <br> |  |
| Zinc          | ppm          | ■2352         | <br> |  |
| Phosphorus    | ppm          | <b>1389</b>   | <br> |  |
| Barium        | ppm          | ■3            | <br> |  |
| Boron         | ppm          | <b>123</b>    | <br> |  |

## Diagnosis

No corrective action is recommended at this time. Resample at the next service interval to monitor.Gear wear is indicated. All other component wear rates are normal. There is no indication of any contamination in the oil. The condition of the oil is acceptable for the time in service.