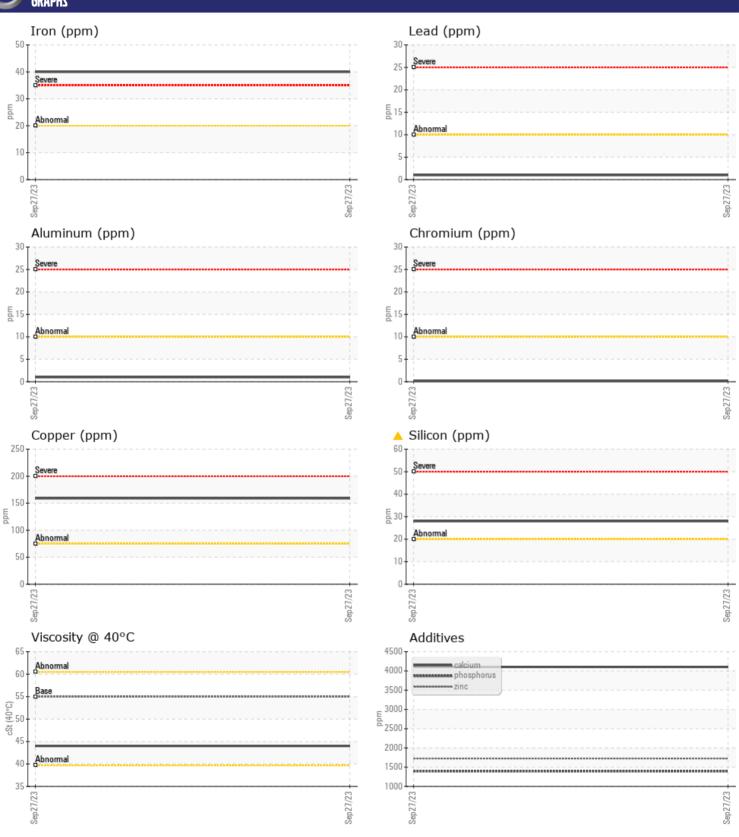

# CONSTRUCTION EQUIPMENT VOLVO A30G 752262 - WET DISC BRAKE

Sample No: VCP419145
Oil Type: VOLVO WB 102

Job No:

| SAMPLE        | INFORMATION |             |      |  |
|---------------|-------------|-------------|------|--|
| Sample Number | <u> </u>    | VCP419145   | <br> |  |
| Sample Date   |             | 27 Sep 2023 | <br> |  |
| Machine Hours |             | 2975        | <br> |  |
| Oil Hours     |             | 0           | <br> |  |
| Oil Changed   |             | Not Changd  | <br> |  |
| Sample Status |             | ABNORMAL    | <br> |  |
|               |             |             |      |  |
| OIT CON       | DITION      |             |      |  |
| Visc @ 40°C   | cSt         | <b>44.0</b> | <br> |  |
|               |             |             |      |  |
| VOLVO         | AINATION    |             | <br> |  |
| _             | MINATION    |             |      |  |
| Silicon       | ppm         | <u>^</u> 28 | <br> |  |
| Sodium        | ppm         | <b>6</b>    | <br> |  |
| Potassium     | ppm         | <b>■</b> 3  | <br> |  |
| VOLVO         |             |             |      |  |
| WEAR N        | METALS      |             |      |  |
| Iron          | ppm         | ■40         | <br> |  |
| Copper        | ppm         | <b>159</b>  | <br> |  |
| Lead          | ppm         | <b>1</b>    | <br> |  |
| Tin           | ppm         | <b>■</b> <1 | <br> |  |
| Aluminum      | ppm         | ■1          | <br> |  |
| Chromium      | ppm         | <b>■</b> <1 | <br> |  |
| Molybdenum    | ppm         | ■0          | <br> |  |
| Nickel        | ppm         | <b>■</b> <1 | <br> |  |
| Titanium      | ppm         | 0           | <br> |  |
| Silver        | ppm         | 0           | <br> |  |
| Manganese     | ppm         | <b>2</b>    | <br> |  |
| Vanadium      | ppm         | 0           | <br> |  |
| VOLVO         |             |             |      |  |
| ADDITIV       | /ES         |             |      |  |
| Calcium       | ppm         | <b>4103</b> | <br> |  |
| Magnesium     | ppm         | <b>32</b>   | <br> |  |
| Zinc          | ppm         | <b>1726</b> | <br> |  |
| Phosphorus    | ppm         | <b>1396</b> | <br> |  |
| Barium        | ppm         | <b>0</b>    | <br> |  |
|               |             |             |      |  |

## Diagnosis

No corrective action is recommended at this time. Resample at the next service interval to monitor.All component wear rates are normal. Elemental level of silicon (Si) above normal indicating ingress of seal material. The condition of the oil is acceptable for the time in service.