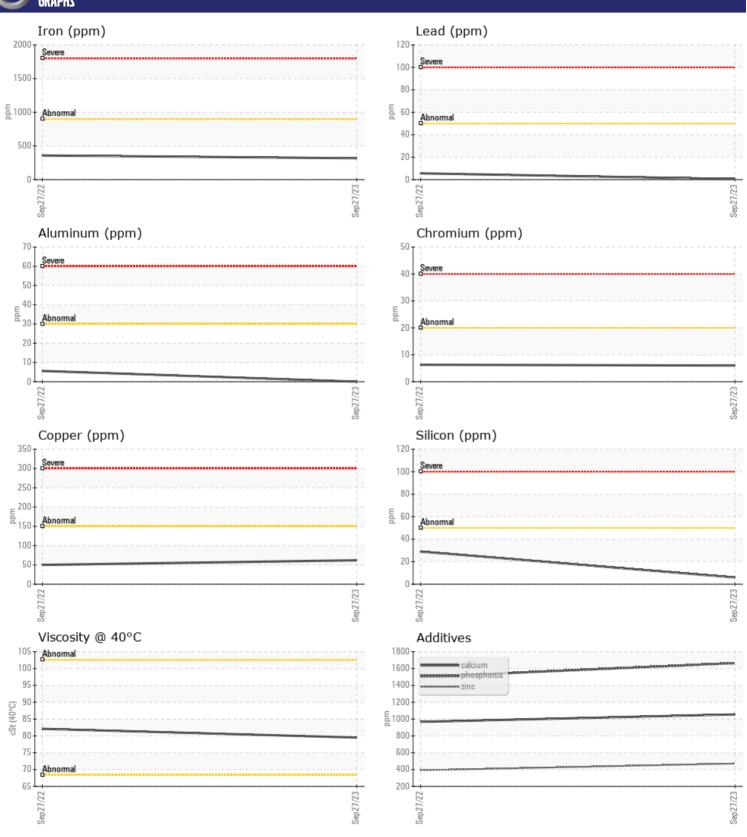

# CONSTRUCTION EQUIPMENT VOLVO A30G 752262 - FRONT AXLE

Sample No: VCP419144

Oil Type: VOLVO SUPER GEAR OIL 75W-80-GO102

Job No:

| INFORMATION    |                                                              |               |                                                                                                                                                                                                                |                       |
|----------------|--------------------------------------------------------------|---------------|----------------------------------------------------------------------------------------------------------------------------------------------------------------------------------------------------------------|-----------------------|
| . INI ONMATION |                                                              | 1/07000100    | _                                                                                                                                                                                                              | -                     |
|                |                                                              |               |                                                                                                                                                                                                                |                       |
|                |                                                              |               |                                                                                                                                                                                                                |                       |
|                |                                                              |               |                                                                                                                                                                                                                |                       |
|                |                                                              |               |                                                                                                                                                                                                                |                       |
|                | _                                                            | _             |                                                                                                                                                                                                                |                       |
|                | NORMAL                                                       | NORMAL        |                                                                                                                                                                                                                |                       |
|                |                                                              |               |                                                                                                                                                                                                                |                       |
| DITION         |                                                              |               |                                                                                                                                                                                                                |                       |
|                | 79.5                                                         | <b>□</b> 82 1 |                                                                                                                                                                                                                |                       |
| CSt            | <b>1</b> 7 9.3                                               | OZ.1          |                                                                                                                                                                                                                |                       |
|                |                                                              |               |                                                                                                                                                                                                                |                       |
| MINATION       |                                                              |               |                                                                                                                                                                                                                |                       |
| ppm            | <b>6</b>                                                     | <b>2</b> 9    |                                                                                                                                                                                                                |                       |
|                | <b>2</b>                                                     | <b>3</b>      |                                                                                                                                                                                                                |                       |
| ppm            | <b>4</b>                                                     | <b>1</b>      |                                                                                                                                                                                                                |                       |
|                |                                                              |               |                                                                                                                                                                                                                |                       |
| AFTALC         |                                                              |               |                                                                                                                                                                                                                |                       |
| JE I ALS       |                                                              |               |                                                                                                                                                                                                                |                       |
| ppm            | ■317                                                         | ■358          |                                                                                                                                                                                                                |                       |
| ppm            | <b>62</b>                                                    | ■50           |                                                                                                                                                                                                                |                       |
| ppm            | <b>■&lt;1</b>                                                | <b>6</b>      |                                                                                                                                                                                                                |                       |
| ppm            | ■3                                                           | <b>2</b>      |                                                                                                                                                                                                                |                       |
| ppm            | <b>0</b>                                                     | <b>6</b>      |                                                                                                                                                                                                                |                       |
| ppm            | <b>6</b>                                                     | <b>6</b>      |                                                                                                                                                                                                                |                       |
| ppm            | <b>6</b>                                                     | 7             |                                                                                                                                                                                                                |                       |
| ppm            | <b>4</b>                                                     | <b>4</b>      |                                                                                                                                                                                                                |                       |
| ppm            | 0                                                            | <1            |                                                                                                                                                                                                                |                       |
| ppm            | 0                                                            | <1            |                                                                                                                                                                                                                |                       |
| ppm            | <b>14</b>                                                    | 14            |                                                                                                                                                                                                                |                       |
| ppm            | 0                                                            | 2             |                                                                                                                                                                                                                |                       |
|                |                                                              |               |                                                                                                                                                                                                                |                       |
| /ES            |                                                              |               |                                                                                                                                                                                                                |                       |
| ppm            | <b>1055</b>                                                  | 967           |                                                                                                                                                                                                                |                       |
| ppm            | <b>■7</b>                                                    | 4             |                                                                                                                                                                                                                |                       |
| ppm            | <b>471</b>                                                   | 391           |                                                                                                                                                                                                                |                       |
| ppm            | <b>1664</b>                                                  | 1500          |                                                                                                                                                                                                                |                       |
|                | <b>■</b> <1                                                  | 0             |                                                                                                                                                                                                                |                       |
| ppm            | ■179                                                         | 181           |                                                                                                                                                                                                                |                       |
|                | DITION  cSt  AINATION  ppm ppm ppm ppm ppm ppm ppm ppm ppm p | CSt           | VCP419144         VCP386426           27 Sep 2023         27 Sep 2022           2975         1738           0         0           Not Changd         Not Changd           NORMAL         NORMAL    DITION  cSt | VCP419144   VCP386426 |

## Diagnosis

Resample at the next service interval to monitor. All component wear rates are normal. There is no indication of any contamination in the oil. The condition of the oil is acceptable for the time in service.