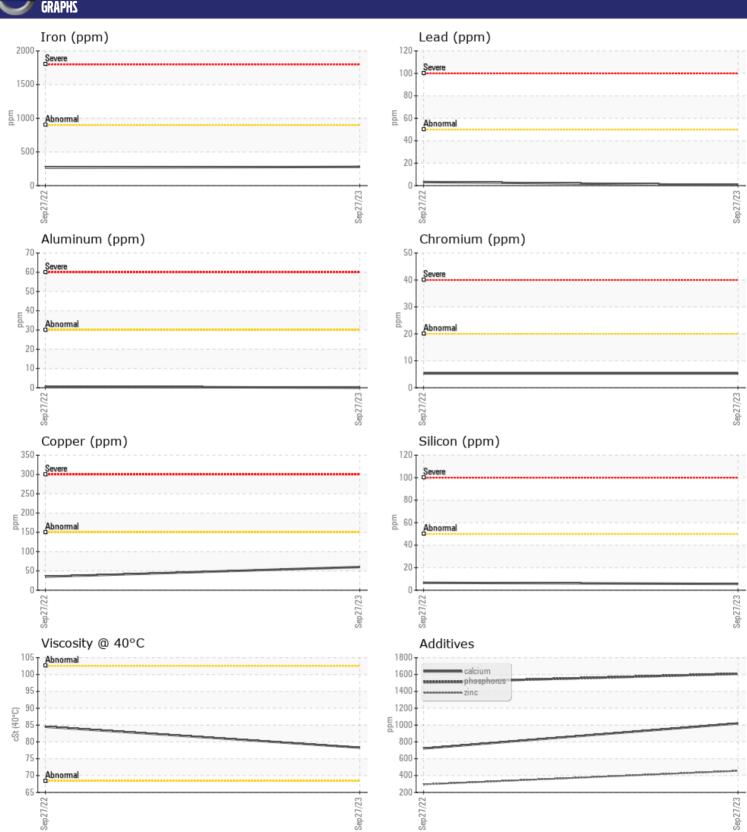

### Diagnosis

Resample at the next service interval to monitor. All component wear rates are normal. There is no indication of any contamination in the oil. The condition of the oil is acceptable for the time in service.