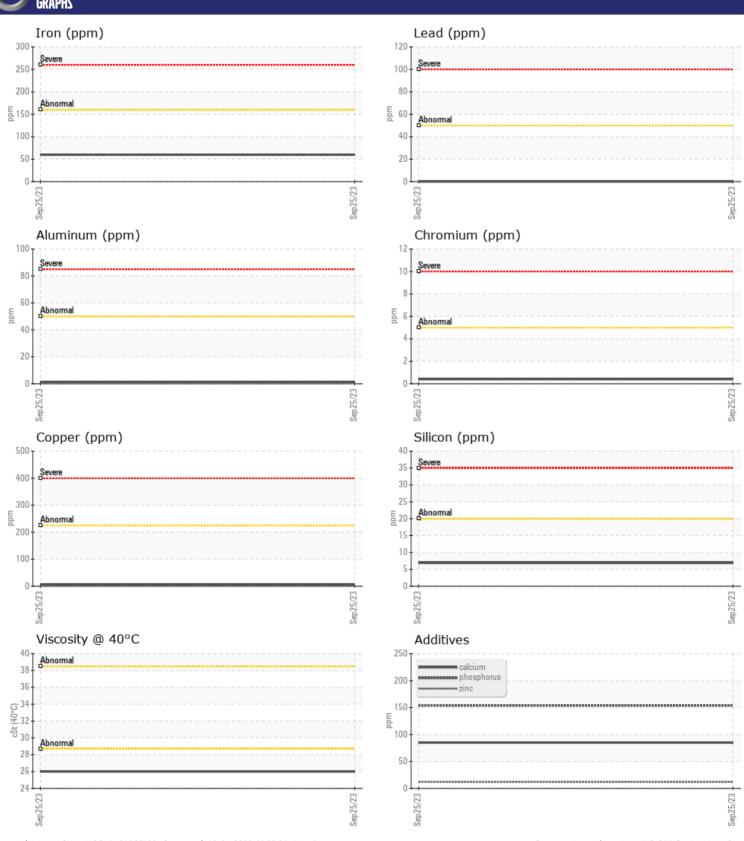

# **CONSTRUCTION EQUIPMENT**VOLVO L 180H 5387 - TRANSMISSION (AUTO)

Sample No: VCP422515 Oil Type: VOLVO

Job No:

| SAMPLE        | INFORMATION |             |      |  |
|---------------|-------------|-------------|------|--|
| Sample Number | •           | VCP422515   | <br> |  |
| Sample Date   |             | 25 Sep 2023 | <br> |  |
| Machine Hours |             | 4132        | <br> |  |
| Oil Hours     |             | 0           | <br> |  |
| Oil Changed   |             | Changed     | <br> |  |
| Sample Status |             | NORMAL      | <br> |  |
|               |             |             |      |  |
| OIL CON       | DITION      |             |      |  |
| Visc @ 40°C   | cSt         | <b>26.0</b> | <br> |  |
|               |             | <u> </u>    |      |  |
| VOLVO         | AINA TION   |             |      |  |
|               | MINATION    | <u> </u>    |      |  |
| Silicon       | ppm         | <b>□</b> 7  | <br> |  |
| Sodium        | ppm         | <b>6</b>    | <br> |  |
| Potassium     | ppm         | <b>■</b> <1 | <br> |  |
| VOLVO         |             |             |      |  |
| WEAR N        | METALS      |             |      |  |
| Iron          | ppm         | <b>60</b>   | <br> |  |
| Copper        | ppm         | <b>6</b>    | <br> |  |
| Lead          | ppm         | ■0          | <br> |  |
| Tin           | ppm         | <b>■</b> 0  | <br> |  |
| Aluminum      | ppm         | <b>1</b>    | <br> |  |
| Chromium      | ppm         | <b>■</b> <1 | <br> |  |
| Molybdenum    | ppm         | 0           | <br> |  |
| Nickel        | ppm         | <b>■</b> <1 | <br> |  |
| Titanium      | ppm         | 0           | <br> |  |
| Silver        | ppm         | ■0          | <br> |  |
| Manganese     | ppm         | 4           | <br> |  |
| Vanadium      | ppm         | 0           | <br> |  |
| VOLVO         |             |             | <br> |  |
| ADDITIV       | /ES         |             |      |  |
| Calcium       | ppm         | 85          | <br> |  |
| Magnesium     | ppm         | 3           | <br> |  |
| Zinc          | ppm         | 12          | <br> |  |
| Phosphorus    | ppm         | 154         | <br> |  |
| Barium        | ppm         | 2           | <br> |  |
| Boron         | ppm         | 43          | <br> |  |

### Diagnosis

Resample at the next service interval to monitor. All component wear rates are normal. There is no indication of any contamination in the fluid. The condition of the fluid is acceptable for the time in service.