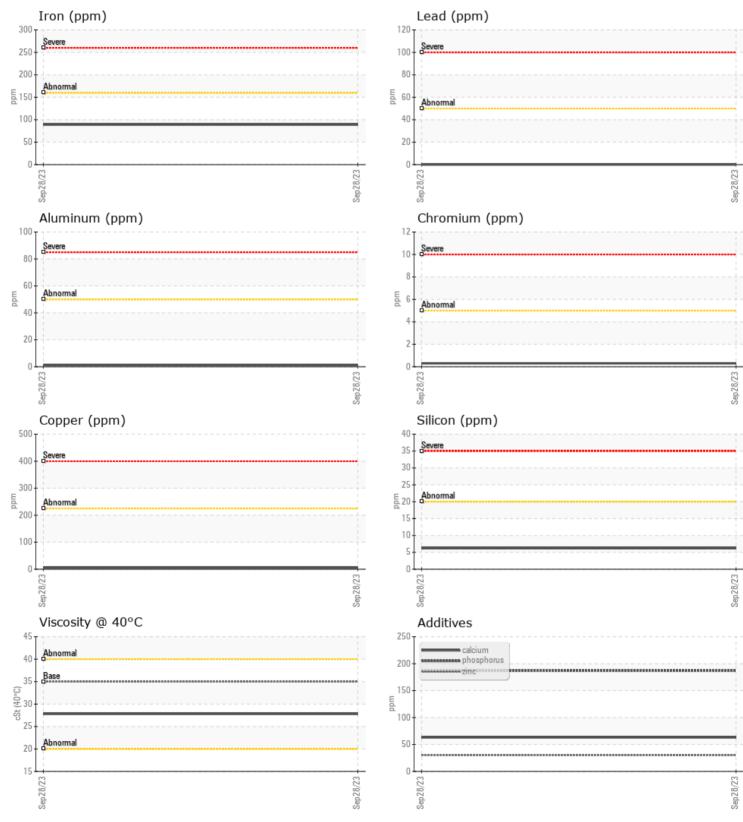

CONSTRUCTION EQUIPMENT SWA373987 VOLVO L90H 626289 - TRANSMISSION (AUTO)

Sample No:VCP433829Oil Type:DEXRON IIIJob No:SWA373987

VOLVO

| VOLVO         |               |             |      |          |
|---------------|---------------|-------------|------|----------|
| SAMPLI        | E INFORMATION | l           |      |          |
| Sample Number |               | VCP433829   | <br> |          |
| Sample Date   |               | 28 Sep 2023 | <br> |          |
| Machine Hours |               | 1039        | <br> |          |
| Oil Hours     |               | 0           | <br> |          |
| Oil Changed   |               | Not Changd  | <br> |          |
| Sample Status |               | NORMAL      | <br> |          |
|               |               |             |      |          |
| OIL CON       |               |             |      |          |
|               |               | · _ •= •    | <br> | <u>.</u> |
| Visc @ 40°C   | cSt           | 27.8        | <br> |          |
| VOLVO         |               |             |      |          |
| CONTAI        | MINATION      |             |      |          |
| Silicon       | ppm           | 6           | <br> |          |
| Sodium        | ppm           | 3           | <br> |          |
| Potassium     | ppm           | 0           | <br> |          |
|               | PP            |             |      |          |
| VOLVO         |               |             |      |          |
| WEAR I        | METALS        |             | <br> |          |
| Iron          | ppm           | 89          | <br> |          |
| Copper        | ppm           | ■4          | <br> |          |
| Lead          | ppm           | 0           | <br> |          |
| Tin           | ppm           | 0           | <br> |          |
| Aluminum      | ppm           | ■1          | <br> |          |
| Chromium      | ppm           | <b>■</b> <1 | <br> |          |
| Molybdenum    | ppm           | 0           | <br> |          |
| Nickel        | ppm           | <b>■</b> <1 | <br> |          |
| Titanium      | ppm           | 0           | <br> |          |
| Silver        | ppm           | 0           | <br> |          |
| Manganese     | ppm           | 4           | <br> |          |
| Vanadium      | ppm           | 0           | <br> |          |
| VOLVO         |               |             |      |          |
| ADDITI        | VES           |             |      |          |
| Calcium       | ppm           | 63          | <br> |          |
| Magnesium     | ppm           | 7           | <br> |          |
| Zinc          | ppm           | 30          | <br> |          |
| Phosphorus    | ppm           | 187         | <br> |          |
| Barium        | ppm           | 0           | <br> |          |
| Boron         | ppm           | 58          | <br> |          |
| DOION         | PPIII         |             |      |          |

## Diagnosis

Resample at the next service interval to monitor.All component wear rates are normal. There is no indication of any contamination in the fluid. The condition of the fluid is acceptable for the time in service.

## **CONSTRUCTION EQUIPMENT**

GRAPHS

VOLVO

Report Id: VOLVO0095 [WUSCAR] 05966734 (Generated: 10/04/2023 14:46:58) Rev: 1

Contact/Location: N. FACEY - VOLVO0095