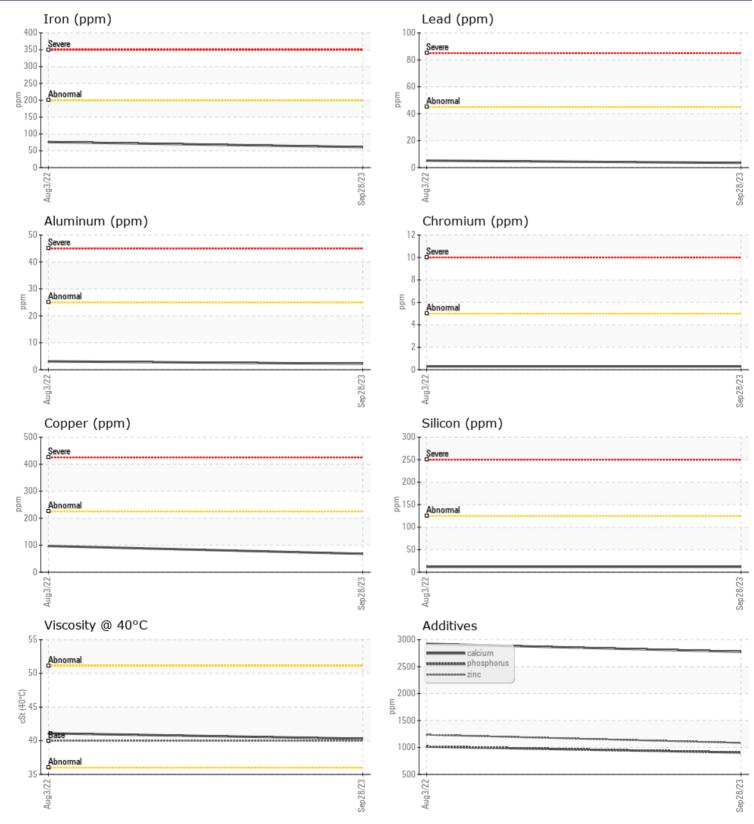

## SAMP<u>LE INFORMATION</u>

VOLVO

| Sample Number |         | VCP441865   | VCP373912   | <br> |  |
|---------------|---------|-------------|-------------|------|--|
| Sample Date   |         | 28 Sep 2023 | 03 Aug 2022 | <br> |  |
| Machine Hours |         | 7035        | 6406        | <br> |  |
| Oil Hours     |         | 0           | 0           | <br> |  |
| Oil Changed   |         | Not Changd  | Changed     | <br> |  |
| Sample Status |         | NORMAL      | NORMAL      | <br> |  |
|               |         |             |             |      |  |
| OIL CON       | DITION  |             |             |      |  |
| Visc @ 40°C   | cSt     | <b>40.3</b> | 41.1        | <br> |  |
| CONTAM        | INATION |             |             | <br> |  |
| Silicon       | ppm     | 12          | 12          | <br> |  |
| Sodium        | ppm     | <b>4</b>    | 2           | <br> |  |
| Potassium     | ppm     | 0           | 3           | <br> |  |

| VOLVO      |        |          |          |      |
|------------|--------|----------|----------|------|
|            | METALS |          |          |      |
| WEAR I     | METALS |          |          |      |
| Iron       | ppm    | 61       | 76       | <br> |
| Copper     | ppm    | 68       | 97       | <br> |
| Lead       | ppm    | 4        | 5        | <br> |
| Tin        | ppm    | <b>1</b> | 2        | <br> |
| Aluminum   | ppm    | 2        | 3        | <br> |
| Chromium   | ppm    |          | <1       | <br> |
| Molybdenum | ppm    | □<1      | 3        | <br> |
| Nickel     | ppm    | 0        | 0        | <br> |
| Titanium   | ppm    | 0        | < 1      | <br> |
| Silver     | ppm    | 0        | <1       | <br> |
| Manganese  | ppm    | <b>1</b> | <b>1</b> | <br> |
| Vanadium   | ppm    | 0        | 0        | <br> |
|            |        |          |          |      |

**ADDITIVES** Calcium 2775 2925 ppm Magnesium **41** 47 ppm Zinc 1085 🔲 1235 ppm Phosphorus 905 🔲 1015 ppm Barium 0 4 ppm 6 Boron ppm 3

## **CONSTRUCTION EQUIPMENT**

GRAPHS

VOLVO

Report Id: VOLVO8885 [WUSCAR] 05966736 (Generated: 10/04/2023 14:59:29) Rev: 1

Contact/Location: DAVE ENG - VOLVO8885