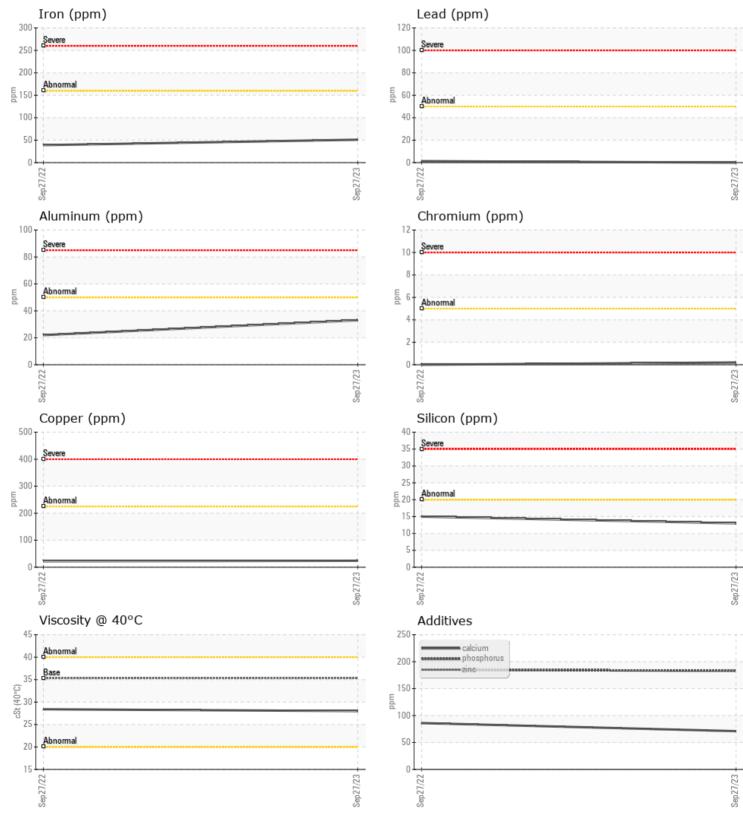

## **CONSTRUCTION EQUIPMENT** VOLVO A30G 752262 - TRANSMISSION (AUTO)

 Sample No:
 VCP419146

 Oil Type:
 VOLVO AT 102

Job No:

Boron

|               | E INFORMATION |             |             |      |
|---------------|---------------|-------------|-------------|------|
| Sample Number |               | VCP419146   | VCP386421   | <br> |
| Sample Date   |               | 27 Sep 2023 | 27 Sep 2022 | <br> |
| Machine Hours |               | 2975        | 1738        | <br> |
| Oil Hours     |               | 2000        | 0           | <br> |
| Oil Changed   |               | Changed     | Not Changd  | <br> |
| Sample Status |               | NORMAL      | ABNORMAL    | <br> |
|               |               |             |             |      |
| OIL CON       | IDITION       |             |             |      |
| Visc @ 40°C   | cSt           | 28.0        | 28.4        | <br> |
|               |               |             |             |      |
|               | MINATION      |             |             |      |
| Silicon       | ppm           | 13          | 15          | <br> |
| Sodium        | ppm           | 7           | 7           | <br> |
| Potassium     | ppm           | 3           | 0           | <br> |
| Totassium     | ρρπ           |             |             |      |
| VOLVO         |               |             |             |      |
| VEAR I        | METALS        |             |             |      |
| Iron          | ppm           | 51          | 39          | <br> |
| Copper        | ppm           | 24          | 22          | <br> |
| Lead          | ppm           | 0           | 1           | <br> |
| Tin           | ppm           | 7           | 5           | <br> |
| Aluminum      | ppm           | 33          | 22          | <br> |
| Chromium      | ppm           |             | 0           | <br> |
| Molybdenum    | ppm           | 0           | 1           | <br> |
| Nickel        | ppm           | 2           | 2           | <br> |
| Titanium      | ppm           | 0           | < 1         | <br> |
| Silver        | ppm           |             | <b></b> <1  | <br> |
| Manganese     | ppm           | 5           | 5           | <br> |
| Vanadium      | ppm           | 0           | 2           | <br> |
|               |               |             |             |      |
| ADDITI        | VES           |             |             | <br> |
| Calcium       | ppm           | 71          | 86          | <br> |
| Magnesium     | ppm           | 3           | 0           | <br> |
| Zinc          | ppm           | 0           | 0           | <br> |
| Phosphorus    | ppm           | <b>183</b>  | 185         | <br> |
| Barium        | ppm           | 0           | 0           | <br> |

## **CONSTRUCTION EQUIPMENT**

GRAPHS

VOLVO

Report Id: VOLVO0142 [WUSCAR] 05966738 (Generated: 10/03/2023 16:48:08) Rev: 1

Contact/Location: JIM STRIGLE - VOLVO0142