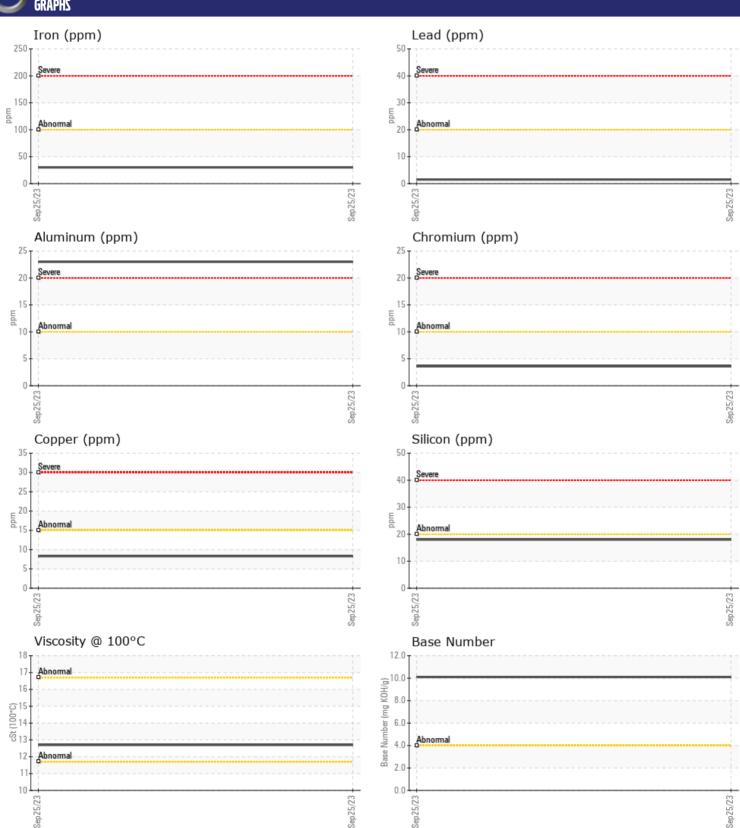

# **CONSTRUCTION EQUIPMENT**

VILLAGE OF MAYVILLE VOLVO L60H 12872026 - DIESEL ENGINE

Sample No: VCP419160

Oil Type: CENPECO EXTREME DUTY 15W40

Job No: VILLAGE OF MAYVILLE

| VOLVO            |               |               |      |  |
|------------------|---------------|---------------|------|--|
| CAMPLE II        | NFORMATION    |               |      |  |
|                  | MI OMPIATION  | VCD440460     |      |  |
| Sample Number    |               | VCP419160     | <br> |  |
| Sample Date      |               | 25 Sep 2023   | <br> |  |
| Machine Hours    |               | 485           | <br> |  |
| Oil Hours        |               | 485           | <br> |  |
| Oil Changed      |               | Changed       | <br> |  |
| Sample Status    |               | NORMAL        | <br> |  |
|                  |               |               |      |  |
| OIL CONDI        | TION          |               |      |  |
| Visc @ 100°C     | cSt           | <b>12.7</b>   | <br> |  |
| Base Number (BN) | mg KOH/g      | <b>10.1</b>   | <br> |  |
| Oxidation (PA)   | %             | 74            | <br> |  |
|                  |               |               |      |  |
| VOLVO            |               |               |      |  |
| CONTAMIN         | NATION        |               |      |  |
| Soot %           | %             | ■ 0.2         | <br> |  |
| Nitration (PA)   | %             | 58            | <br> |  |
| Sulfation (PA)   | %             | 58            | <br> |  |
| Glycol           | %             | NEG           | <br> |  |
| Fuel             | %             | <1.0          | <br> |  |
| Silicon          | ppm           | ■18           | <br> |  |
| Sodium           | ppm           | ■4            | <br> |  |
| Potassium        | ppm           | <b>□</b> 0    | <br> |  |
|                  | P   P   1   1 |               |      |  |
| VOLVO            |               |               |      |  |
| WEAR ME          | IALS          |               |      |  |
| Iron             | ppm           | ■30           | <br> |  |
| Copper           | ppm           | ■8            | <br> |  |
| Lead             | ppm           | <b>2</b>      | <br> |  |
| Tin              | ppm           | <b>■</b> 3    | <br> |  |
| Aluminum         | ppm           | <b>23</b>     | <br> |  |
| Chromium         | ppm           | <b>4</b>      | <br> |  |
| Molybdenum       | ppm           | <b>40</b>     | <br> |  |
| Nickel           | ppm           | <b>■&lt;1</b> | <br> |  |
| Titanium         | ppm           | 0             | <br> |  |
| Silver           | ppm           | <b>0</b>      | <br> |  |
| Manganese        | ppm           | 4             | <br> |  |
| Vanadium         | ppm           | <1            | <br> |  |
| variadidiff      | PPIII         | \             |      |  |
| VOLVO            |               |               |      |  |
| ADDITIVE:        |               |               |      |  |
| Calcium          | ppm           | <b>1601</b>   | <br> |  |
| Magnesium        | ppm           | <b>■</b> 631  | <br> |  |
| Zinc             | ppm           | ■ 1182        | <br> |  |
|                  | PP'''         |               |      |  |

### Diagnosis

Resample at the next service interval to monitor. Metal levels are typical for a components first oil change. There is no indication of any contamination in the oil. The BN result indicates that there is suitable alkalinity remaining in the oil. The condition of the oil is suitable for further service.