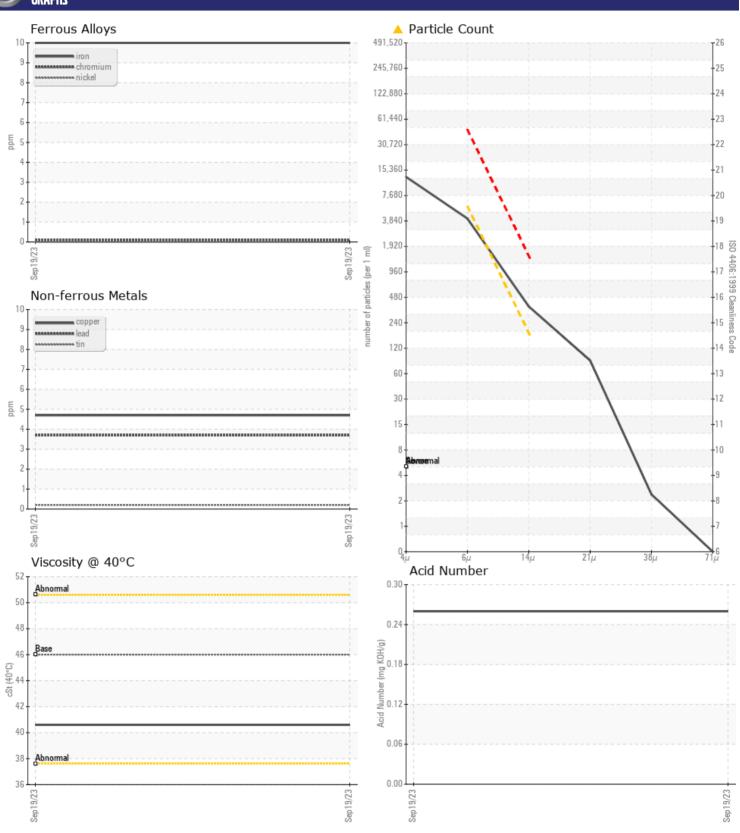

Sample No: VCP398809

Oil Type: VOLVO SUPER HYDRAULIC OIL 46

**Job No:** 19761 CONTI

| CAMPI            | E INFORMATION |             |   |          |
|------------------|---------------|-------------|---|----------|
| _                |               | VCP398809   | _ | <u>.</u> |
| Sample Number    |               |             |   | <br>     |
| Sample Date      |               | 19 Sep 2023 |   | <br>     |
| Machine Hours    |               | 4020        |   | <br>     |
| Oil Hours        |               | 0           |   | <br>     |
| Oil Changed      |               | Changed     |   | <br>     |
| Sample Status    |               | ABNORMAL    |   | <br>     |
|                  |               |             |   |          |
| OIL CON          | IDITION       |             |   |          |
| Visc @ 40°C      | cSt           | <b>40.6</b> |   | <br>     |
|                  |               | ■ 0.26      |   |          |
| Acid Number (Al  | v) mg kon/g   | <b>0.20</b> |   | <br>     |
| VOLVO            |               |             |   |          |
| CONTAI           | MINATION      |             |   |          |
| Particles >4µm   |               | 11088       |   | <br>     |
| Particles > 6µm  |               | ■3577       |   | <br>     |
| Particles > 14µm |               | ▲ 329       |   | <br>     |
| ISO 4406:1999 (c | 1             | 21/19/16    |   | <br>     |
| Silicon          | ppm           | ■8          |   | <br>     |
| Sodium           |               | <b>■</b> <1 |   | <br>     |
| Potassium        | ppm           |             |   | <br>     |
| Potassium        | ppm           | <b>■</b> <1 |   | <br>     |
| VOLVO            |               |             |   |          |
| WEAR             | METALS        |             |   |          |
| Iron             | ppm           | <b>10</b>   |   | <br>     |
| Copper           | ppm           | ■5          |   | <br>     |
| Lead             | ppm           | <b>■</b> 4  |   | <br>     |
| Tin              | ppm           | <b>-</b> <1 |   | <br>     |
| Aluminum         | ppm           | <b>5</b>    |   | <br>     |
| Chromium         | ppm           | <b>1</b> <1 |   | <br>     |
| Molybdenum       | ppm           | <b>■</b> <1 |   | <br>     |
| Nickel           | ppm           | 0           |   | <br>     |
| Titanium         | ppm           | 0           |   | <br>     |
| Silver           |               | 0           |   | <br>     |
| Manganese        | ppm           | ■0          |   | <br>     |
| Vanadium         | ppm           | 0           |   | <br>     |
| variaululli      | ppm           | U           |   | <br>     |
| VOLVO            |               |             |   |          |
| ADDITI           | VES           |             |   |          |
| Calcium          | ppm           | <b>61</b>   |   | <br>     |
| Magnesium        | ppm           | <b>4</b>    |   | <br>     |
| Zinc             | ppm           | <b>431</b>  |   | <br>     |
| Phosphorus       | ppm           | ■316        |   | <br>     |
| Barium           |               | <b>0</b>    |   | <br>     |
| Darium           | ppm           |             |   | <br>     |

## Diagnosis

The filter change at the time of sampling has been noted. We recommend an early resample to monitor this condition. All component wear rates are normal. There is a moderate amount of silt (particulates < 14 microns in size) present in the oil. The AN level is acceptable for this fluid. The oil is still serviceable provided that the contaminant(s) can be reduced to acceptable levels.