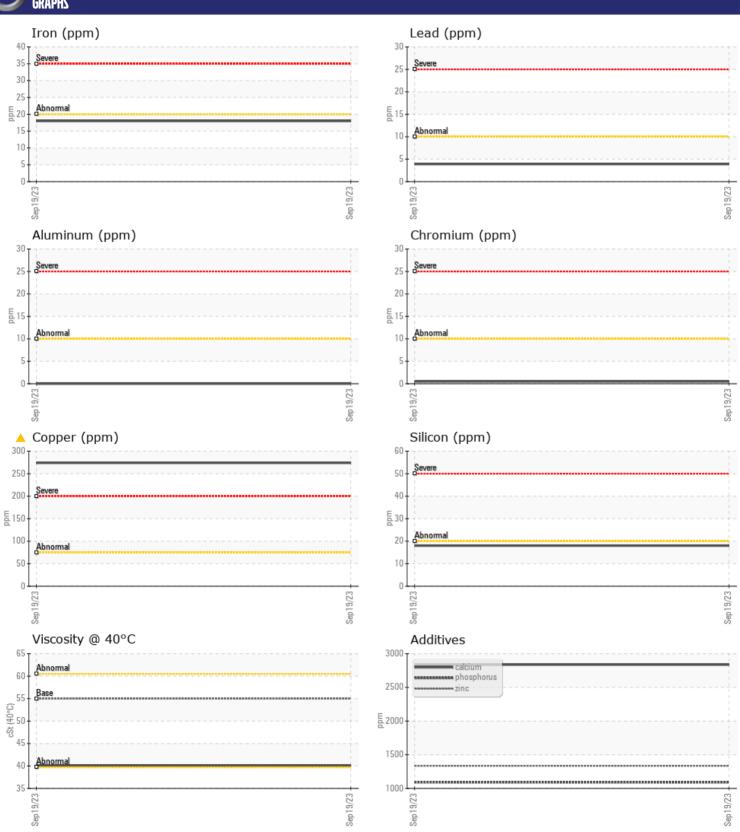

## CONSTRUCTION EQUIPMENT 19761 VOLVO A40G 352791 - WET DISC BRAKE

Sample No: VCP398812
Oil Type: VOLVO WB 102

**Job No:** 19761

| CAMPIE                    | E INFORMATIO | N                   |      |  |
|---------------------------|--------------|---------------------|------|--|
| Sample Number             |              | VCP398812           | <br> |  |
|                           |              |                     |      |  |
| Sample Date Machine Hours |              | 19 Sep 2023<br>4020 | <br> |  |
| Oil Hours                 |              | 0                   | <br> |  |
| Oil Changed               |              | Changed             | <br> |  |
|                           |              |                     |      |  |
| Sample Status             |              | ABNORMAL            | <br> |  |
| VOLVO                     |              |                     |      |  |
| OIL CON                   | DITION       |                     |      |  |
| Visc @ 40°C               | cSt          | <b>40.1</b>         | <br> |  |
|                           |              |                     |      |  |
| VOLVO                     | AIN A TION   |                     |      |  |
|                           | MINATION     | <u> </u>            |      |  |
| Silicon                   | ppm          | <b>18</b>           | <br> |  |
| Sodium                    | ppm          | <b>6</b>            | <br> |  |
| Potassium                 | ppm          | <b>0</b>            | <br> |  |
|                           |              |                     |      |  |
| WEAR N                    | AFTAI S      |                     |      |  |
| Iron                      |              | <b>□</b> 18         | <br> |  |
| Copper                    | ppm          | <u>■</u> 18         | <br> |  |
| Lead                      | ppm          | <b>4</b>            | <br> |  |
| Tin                       | ppm          | <b>1</b> <1         | <br> |  |
| Aluminum                  | ppm          |                     |      |  |
| Chromium                  | ppm          | 0                   | <br> |  |
|                           | ppm          | <b>■</b> <1         | <br> |  |
| Molybdenum                | ppm          | <b>1</b>            | <br> |  |
| Nickel                    | ppm          | <b>5</b>            |      |  |
| Titanium                  | ppm          | <1                  | <br> |  |
| Silver                    | ppm          | 0                   | <br> |  |
| Manganese                 | ppm          | <b>1</b>            | <br> |  |
| Vanadium                  | ppm          | <1                  | <br> |  |
| VOLVO                     |              |                     |      |  |
| ADDITIV                   | <b>VES</b>   |                     |      |  |
| Calcium                   | ppm          | <b>2837</b>         | <br> |  |
| Magnesium                 | ppm          | ■23                 | <br> |  |
| Zinc                      | ppm          | ■1335               | <br> |  |
| Phosphorus                | ppm          | <b>■</b> 1091       | <br> |  |
| Barium                    | ppm          | ■0                  | <br> |  |
| Boron                     | ppm          | ■88                 | <br> |  |
|                           |              |                     |      |  |

## Diagnosis

The oil change at the time of sampling has been noted. We advise that you inspect for the source(s) of metal. Resample at the next service interval to monitor. The copper level is abnormal. High concentration of visible metal present. All other component wear rates are normal. There is no indication of any contamination in the oil. The condition of the oil is acceptable for the time in service.