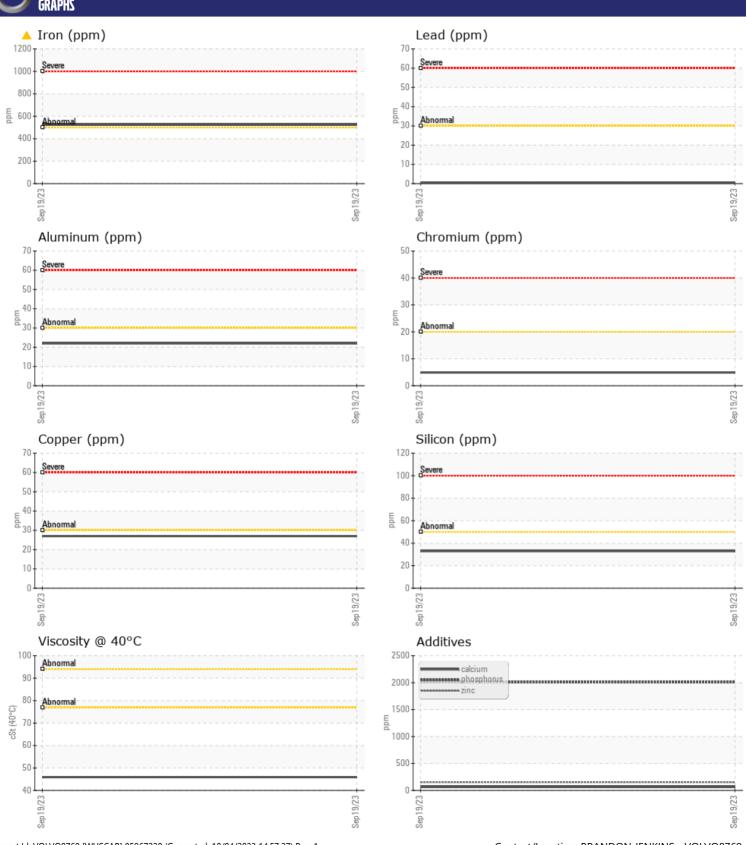

## CONSTRUCTION EQUIPMENT 19761 CONTI VOLVO A40G 352791 - DROP BOX

Sample No: VCP398814

Oil Type: VOLVO SUPER GEAR OIL 75W-80-GO102

**Job No:** 19761 CONTI

| SAMPLE        | INFORMATIO | N             |   |      |
|---------------|------------|---------------|---|------|
| Sample Number |            | VCP398814     |   | <br> |
| Sample Date   |            | 19 Sep 2023   |   | <br> |
| Machine Hours |            | 4020          |   | <br> |
| Oil Hours     |            | 0             |   | <br> |
| Oil Changed   |            | Changed       |   | <br> |
| Sample Status |            | ABNORMAL      |   | <br> |
|               |            |               |   |      |
| VOLVO         | DITION     |               |   |      |
| OIL CONE      |            |               |   |      |
| Visc @ 40°C   | cSt        | <b>45.9</b>   |   | <br> |
| VOLVO         |            |               |   |      |
| CONTAM        | INATION    |               |   |      |
| Silicon       | ppm        | <b>□33</b>    | - |      |
| Sodium        | ppm        | ■8            |   | <br> |
| Potassium     | ppm        | ■0            |   | <br> |
| rotassium     | ррпп       |               |   |      |
| VOLVO         |            |               |   |      |
| WEAR M        | ETALS      |               |   |      |
| Iron          | ppm        | <u>▲</u> 524  |   | <br> |
| Copper        | ppm        | ■27           |   | <br> |
| Lead          | ppm        | <b>■&lt;1</b> |   | <br> |
| Tin           | ppm        | <b>■&lt;1</b> |   | <br> |
| Aluminum      | ppm        | ■22           |   | <br> |
| Chromium      | ppm        | <b>■</b> 5    |   | <br> |
| Molybdenum    | ppm        | ■13           |   | <br> |
| Nickel        | ppm        | <b>4</b>      |   | <br> |
| Titanium      | ppm        | 0             |   | <br> |
| Silver        | ppm        | 0             |   | <br> |
| Manganese     | ppm        | ■9            |   | <br> |
| Vanadium      | ppm        | <1            |   | <br> |
| VOLVO         |            |               |   | <br> |
| ADDITIV       | ES         |               |   |      |
| Calcium       | ppm        | 64            |   | <br> |
| Magnesium     | ppm        | ■5            |   | <br> |
| Zinc          | ppm        | <b>152</b>    |   | <br> |
| Phosphorus    | ppm        | ■2009         |   | <br> |
| Barium        | ppm        | O             |   | <br> |
| Boron         | ppm        | <b>103</b>    |   | <br> |
|               |            | <del>-</del>  |   |      |

## Diagnosis

The oil change at the time of sampling has been noted. No corrective action is recommended at this time. Resample at the next service interval to monitor. Gear wear is indicated. All other component wear rates are normal. There is no indication of any contamination in the oil. The condition of the oil is acceptable for the time in service.