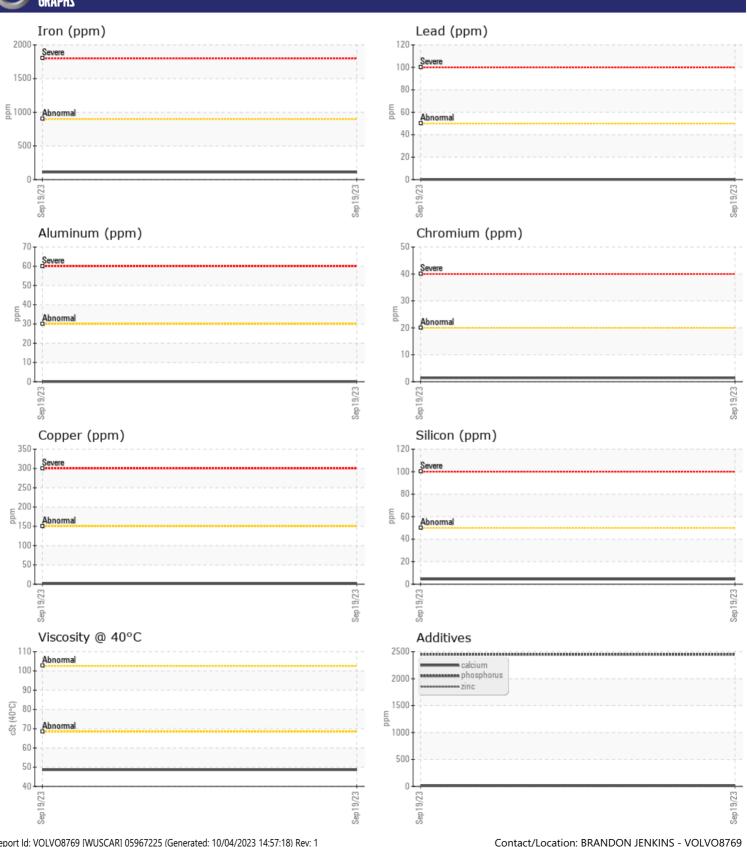

Sample No: VCP399822

Oil Type: VOLVO SUPER GEAR OIL 75W-80-GO102

**Job No:** 19761 CONTI

| SAMPLE        | E INFORMATIOI | N             |      |  |
|---------------|---------------|---------------|------|--|
| Sample Number | _             | VCP399822     | <br> |  |
| Sample Date   |               | 19 Sep 2023   | <br> |  |
| Machine Hours |               | 4020          | <br> |  |
| Oil Hours     |               | 0             | <br> |  |
| Oil Changed   |               | Changed       | <br> |  |
| Sample Status |               | NORMAL        | <br> |  |
|               |               |               |      |  |
| OIL CON       | INITIAN       |               |      |  |
|               |               |               |      |  |
| Visc @ 40°C   | cSt           | <b>48.6</b>   | <br> |  |
| VOLVO         |               |               |      |  |
| CONTAN        | MINATION      |               |      |  |
| Silicon       | ppm           | <b>4</b>      | <br> |  |
| Sodium        | ppm           | <u> </u>      | <br> |  |
| Potassium     | ppm           |               | <br> |  |
|               |               |               |      |  |
| WEAR N        | METALS        |               |      |  |
| Iron          | ppm           | <b>110</b>    | <br> |  |
| Copper        | ppm           | 2             | <br> |  |
| Lead          | ppm           | <b>□</b> 0    | <br> |  |
| Tin           | ppm           | <b>■</b> 0    | <br> |  |
| Aluminum      | ppm           | <b>0</b>      | <br> |  |
| Chromium      | ppm           | <b>■1</b>     | <br> |  |
| Molybdenum    | ppm           | <b>■&lt;1</b> | <br> |  |
| Nickel        | ppm           | <b>■&lt;1</b> | <br> |  |
| Titanium      | ppm           | 0             | <br> |  |
| Silver        | ppm           | 0             | <br> |  |
| Manganese     | ppm           | ■4            | <br> |  |
| Vanadium      | ppm           | <1            | <br> |  |
| VOLVO         |               |               |      |  |
| ADDITIV       | VES           |               |      |  |
| Calcium       | ppm           | ■8            | <br> |  |
| Magnesium     | ppm           | <b>■</b> 0    | <br> |  |
| Zinc          | ppm           | <b>0</b>      | <br> |  |
| Phosphorus    | ppm           | <b>2450</b>   | <br> |  |
| Barium        | ppm           | ■0            | <br> |  |
| Boron         | ppm           | <b>266</b>    | <br> |  |
|               |               |               |      |  |