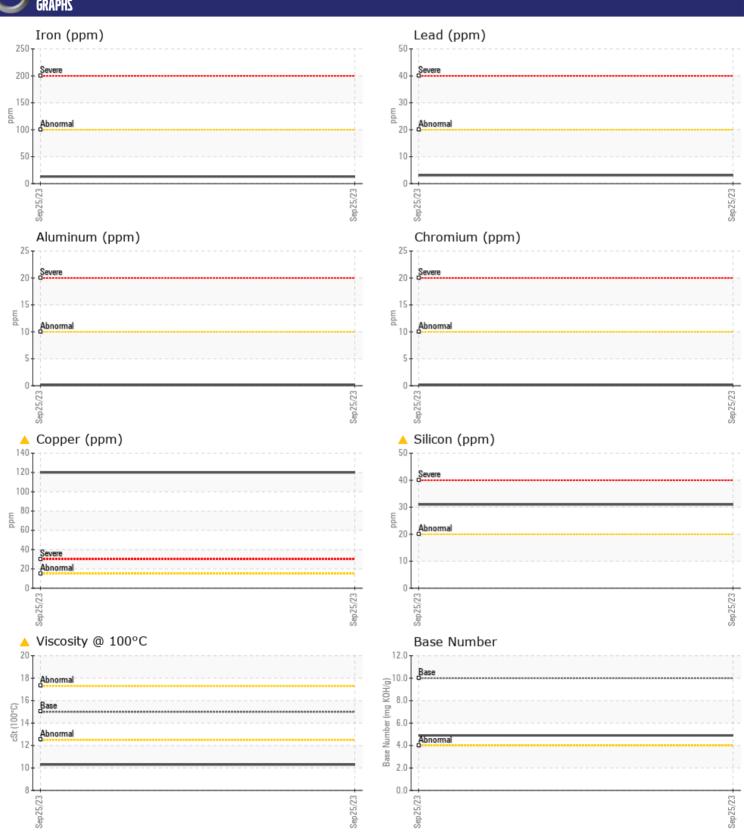

# CONSTRUCTION EQUIPMENT

RS0035504 VOLVO EC550EL 310082 - DIESEL ENGINE

Sample No: VCP422326

Oil Type: VOLVO ULTRA DIESEL ENGINE OIL 15W40 VDS-3

**Job No:** RSO035504

| VOLVO            |            |               |  |  |  |
|------------------|------------|---------------|--|--|--|
| SAMPLE IN        | NFORMATION |               |  |  |  |
| Sample Number    | -          | VCP422326     |  |  |  |
| Sample Date      |            | 25 Sep 2023   |  |  |  |
| Machine Hours    |            | 643           |  |  |  |
| Oil Hours        |            | 0             |  |  |  |
| Oil Changed      |            | Changed       |  |  |  |
| Sample Status    |            | ABNORMAL      |  |  |  |
|                  |            |               |  |  |  |
| OIL CONDI.       | TION       |               |  |  |  |
| Visc @ 100°C     | cSt        | <b>△</b> 10.3 |  |  |  |
| Base Number (BN) |            | <b>4.9</b>    |  |  |  |
| Oxidation (PA)   | %          | 65            |  |  |  |
|                  |            |               |  |  |  |
| CONTAMINATION    |            |               |  |  |  |
|                  | _          |               |  |  |  |
| Soot %           | %          | ■ 0.1         |  |  |  |
| Nitration (PA)   | %          | 84            |  |  |  |
| Sulfation (PA)   | %          | 57            |  |  |  |
| Glycol           | %          | ■ 0.0         |  |  |  |
| Fuel             | %          | ■ 0.7         |  |  |  |
| Silicon          | ppm        | <u>▲</u> 31   |  |  |  |
| Sodium           | ppm        | <b>2</b>      |  |  |  |
| Potassium        | ppm        | <b>■</b> <1   |  |  |  |
| VOLVO            |            |               |  |  |  |
| WEAR ME          | TALS       |               |  |  |  |
| Iron             | ppm        | <b>13</b>     |  |  |  |
| Copper           | ppm        | <u> </u>      |  |  |  |
| Lead             | ppm        | <b>■</b> 3    |  |  |  |
| Tin              | ppm        | ■3            |  |  |  |
| Aluminum         | ppm        | <b>■</b> <1   |  |  |  |
| Chromium         | ppm        | <b>■&lt;1</b> |  |  |  |
| Molybdenum       | ppm        | <b>■87</b>    |  |  |  |
| Nickel           | ppm        | <b>4</b>      |  |  |  |
| Titanium         | ppm        | 0             |  |  |  |
| Silver           | ppm        | <b>0</b>      |  |  |  |
| Manganese        | ppm        | <b>■</b> 3    |  |  |  |
| Vanadium         | ppm        | <1            |  |  |  |
|                  |            |               |  |  |  |
| ADDITIVES        |            |               |  |  |  |
| Calcium          | ppm        | <b>2082</b>   |  |  |  |
| Magnesium        | ppm        | 25            |  |  |  |
| Zinc             | ppm        | <b>1181</b>   |  |  |  |
| Phosphorus       | ppm        | 955           |  |  |  |
| Barium           | ppm        | ■0            |  |  |  |
| Boron            | ppm        | <b>18</b>     |  |  |  |
| 231011           | PPIII      |               |  |  |  |

### Diagnosis

Oil and filter change at the time of sampling has been noted. Resample at the next service interval to monitor. The copper level is abnormal. In the absence of other significant wear metals, suspect copper due to sources other than wear (i.e. cooling core). All other metal levels are typical for a new component breaking in. Fuel content negligible. Elemental level of silicon (Si) above normal indicating ingress of seal material. The oil viscosity is lower than normal. Confirm oil type.