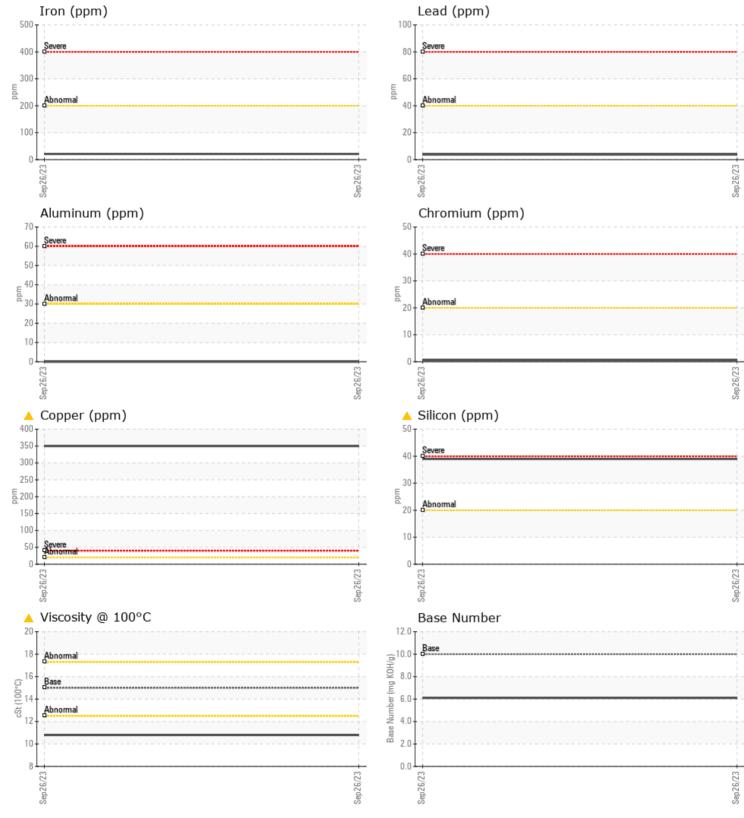

#### Sample No: VCP441194

**Oil Type:** VOLVO ULTRA DIESEL ENGINE OIL 15W40 VDS-3

Job No:

Phosphorus

Barium

Boron

|                  | FORMATION  |             |          |   |          |  |
|------------------|------------|-------------|----------|---|----------|--|
| Sample Number    |            | VCP441194   |          |   |          |  |
| Sample Date      |            | 26 Sep 2023 |          |   |          |  |
| Machine Hours    |            | 614         |          |   |          |  |
| Oil Hours        |            | 0           |          |   |          |  |
| Oil Changed      |            | Changed     |          |   |          |  |
| Sample Status    |            | ABNORMAL    |          |   |          |  |
| VOLVO            |            |             |          |   |          |  |
| ÖÜÖÖ OIL CONDI   | TION       |             |          |   |          |  |
|                  | -          | 10.9        | <u> </u> | _ | <u>.</u> |  |
| Visc @ 100°C     | cSt        | ▲ 10.8      |          |   |          |  |
| Base Number (BN) |            | <b>6.1</b>  |          |   |          |  |
| Oxidation (PA)   | %          | 58          |          |   |          |  |
| VOLVO            |            |             |          |   |          |  |
| Contamin         | IATION     |             |          |   |          |  |
| Soot %           | %          | 0.2         |          |   |          |  |
| Nitration (PA)   | %          | 80          |          |   |          |  |
| Sulfation (PA)   | %          | 53          |          |   |          |  |
| Glycol           | %          | 0.0         |          |   |          |  |
| Fuel             | %          | 0.4         |          |   |          |  |
| Silicon          |            | ▲ 39        |          |   |          |  |
| Sodium           | ppm        |             |          |   |          |  |
|                  | ppm        | 3           |          |   |          |  |
| Potassium        | ppm        | 2           |          |   |          |  |
| VOLVO            |            |             |          |   |          |  |
| 🤍 WEAR ME'       | TALS       |             |          |   |          |  |
| Iron             | ppm        | 21          |          |   |          |  |
| Copper           | ppm        | <u> </u>    |          |   |          |  |
| Lead             | ppm        | <b>4</b>    |          |   |          |  |
| Tin              | ppm        | 2           |          |   |          |  |
| Aluminum         | ppm        | 0           |          |   |          |  |
| Chromium         |            | <b>□</b> <1 |          |   |          |  |
| Molybdenum       | ppm        | <b>□</b> 75 |          |   |          |  |
| Nickel           | ppm        | 2           |          |   |          |  |
| Titanium         | ppm        | 0           |          |   |          |  |
| Silver           | ppm        | 2           |          |   |          |  |
|                  | ppm        |             |          |   |          |  |
| Manganese        | ppm        | <b>4</b>    |          |   |          |  |
| Vanadium         | ppm        | <1          |          |   |          |  |
| VOLVO            |            |             |          |   |          |  |
|                  | 5          |             |          |   |          |  |
| Calcium          |            | 2109        |          |   |          |  |
| Magnesium        | ppm<br>ppm | 16          |          |   |          |  |
| Zinc             |            | 18          |          |   |          |  |
|                  | ppm        |             |          |   |          |  |

### Diagnosis

Oil and filter change at the time of ampling has been noted. Resample at the next service interval to nonitor. The copper level is abnormal. n the absence of other significant vear metals, suspect copper due to sources other than wear (i.e. cooling core). All other metal levels are vpical for a new component preaking in. Fuel content negligible. Elemental level of silicon (Si) above normal indicating ingress of seal naterial. The oil viscosity is lower han normal. Confirm oil type.

# **CONSTRUCTION EQUIPMENT**

GRAPHS

VOLVO

Report Id: VOLVO0096 [WUSCAR] 05967573 (Generated: 10/09/2023 10:50:37) Rev: 2

Contact/Location: BRAD BYRO - VOLVO0096