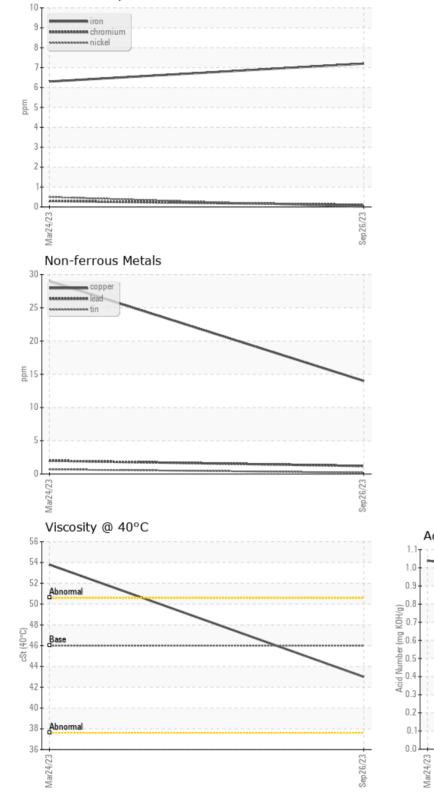

| VOLVO      |         |            |             |      |
|------------|---------|------------|-------------|------|
| WEAR N     | AFTAI S |            |             |      |
|            |         |            |             |      |
| Iron       | ppm     | 7          | 6           | <br> |
| Copper     | ppm     | <b>1</b> 4 | 29          | <br> |
| Lead       | ppm     | <b>1</b>   | 2           | <br> |
| Tin        | ppm     |            | <1          | <br> |
| Aluminum   | ppm     | ■ <1       | 2           | <br> |
| Chromium   | ppm     |            | <1          | <br> |
| Molybdenum | ppm     | 36         | <b>A</b> 83 | <br> |
| Nickel     | ppm     | 0          | <1          | <br> |
| Titanium   | ppm     | 1          | <1          | <br> |
| Silver     | ppm     | 0          | <1          | <br> |
| Manganese  | ppm     | <b></b> <1 | <b></b> < 1 | <br> |
| Vanadium   | ppm     | 0          | <1          | <br> |
|            |         |            |             |      |

OLVO

| Calcium    | ppm | 1379 | ▲ 3262 |  |  |
|------------|-----|------|--------|--|--|
| Magnesium  | ppm | 22   | 21     |  |  |
| Zinc       | ppm | 649  | 1032   |  |  |
| Phosphorus | ppm | 519  | 719    |  |  |
| Barium     | ppm | 0    | 1      |  |  |
| Boron      | ppm | 27   | ▲ 53   |  |  |

### Diagnosis

Oil and filter change at the time of sampling has been noted. No corrective action is recommended at this time. Resample at the next service interval to monitor. We were unable to perform a particle count due to a high concentration of particles present in this sample.All component wear rates are normal. Moderate concentration of visible dirt/debris present in the oil. The AN level is acceptable for this fluid. The condition of the oil is suitable for further service.