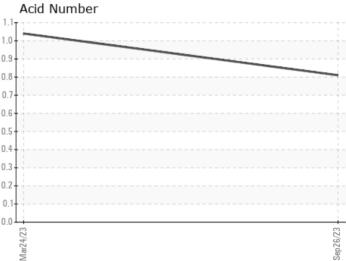

CONSTRUCTION EQUIPMENT 606519 RUBYS KOMATSU WA270 81496 - HYDRAULIC SYSTEM

Sample No:VCP431334Oil Type:VOLVO SUPER HYDRAULIC OIL 46Job No:606519 RUBYS

VOLVO

| SAMPLE IN        | FORMATION |             |               |      |
|------------------|-----------|-------------|---------------|------|
| Sample Number    |           | VCP431334   | VCP402849     | <br> |
| Sample Date      |           | 26 Sep 2023 | 24 Mar 2023   | <br> |
| Machine Hours    |           | 4491        | 3262          | <br> |
| Oil Hours        |           | 0           | 0             | <br> |
| Oil Changed      |           | Changed     | Not Changd    | <br> |
| Sample Status    |           | ABNORMAL    | ABNORMAL      | <br> |
|                  |           |             |               |      |
| OIL CONDI        | TION      |             |               |      |
| Visc @ 40°C      | cSt       | <b>43.0</b> | <b>▲</b> 53.8 | <br> |
| Acid Number (AN) | mg KOH/g  | 0.81        | 1.04          | <br> |
|                  |           |             |               |      |
| CONTAMIN         | IATION    |             |               |      |
| Silicon          | ppm       | 7           | <b>2</b> 3    | <br> |
| Sodium           | ppm       | 0           | <b></b> <1    | <br> |
| Potassium        | ppm       | 2           | 3             | <br> |

### Diagnosis

Oil and filter change at the time of sampling has been noted. No corrective action is recommended at this time. Resample at the next service interval to monitor. We were unable to perform a particle count due to a high concentration of particles present in this sample.All component wear rates are normal. Moderate concentration of visible dirt/debris present in the oil. The AN level is acceptable for this fluid. The condition of the oil is suitable for further service.