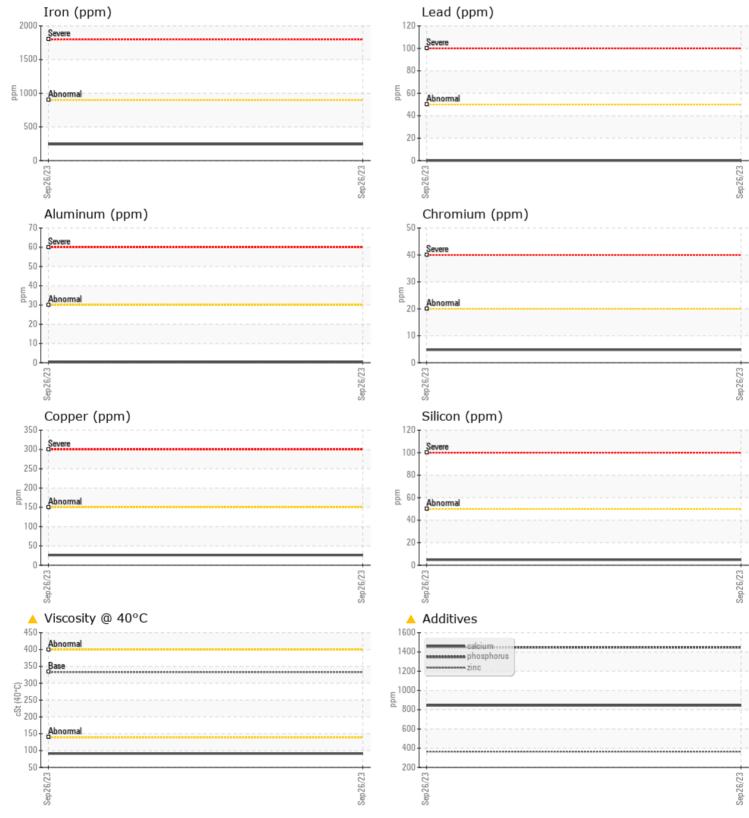

### VOLVO PREMIUM GEAR OIL 85W-140 GL-5

Job No:

| CONTAMINATION The old of sampling   Silicon ppm 5   sampling   Sodium ppm 2   at the number of |  |  |   |   |      | 24 |
|------------------------------------------------------------------------------------------------------------------------------------------------------------------------------------------------------------------------------------------------------------------------------------------------------------------------------------------------------------------------------------------------------------------------------------------------------------------------------------------------------------------------------------------------------------------------------------------------------------------------------------------------------------------------------------------------------------------------------------------------------------------------------------------------------------------------------------------------------------------------------------------------------------------------------------------------------------------------------------------------------------------------------------------------------------------------------------------------------------------------------------------------------------------------------------------------------------------------------------------------------------------------------------------------------------------------------------------------------------------------------------------------------------------------------------------------------------------------------------------------------------------------------------------------------------------------------------------------------------------------------------------------------------------------------------------------------------------------------------------------------------------------------------------------------------------------------------------------|--|--|---|---|------|----|
| Sample Number   VCP441064       ALTA EQU     Sample Date   26 Sep 2023       OPENDE   DESCRIPTION    OPENDE   DESCRIPTION   TIC   T                                                                                                                                                                                                                                                                                                                                                                                                                                                                                                                                                                                                                                                                                                                                                                                                                                                                                                                                                                                                                                                                                                                                                                                                                           |  |  | N |   |      |    |
| Sample Date   26 Sep 2023      NTA EQU     Machine Hours   614      9601 BO     Oil Hours   0      ORLAND     Oil Changed   Changed     ORLAND     Sample Status   ATTENTION     Contact:     Visc @ 40°C   cSt   91.0        Visc @ 40°C   cSt   91.0      Silicon     ppm   5      Silicon   samplin     Sodium   ppm   5      samplin     Sodium   ppm   26      are or     Vear METALS        are or     Iron   ppm   26          Autinitum   ppm   21 </th <th></th> <th></th> <th></th> <th>-</th> <th><br/></th> <th></th>                                                                                                                                                                                                                                                                                                                                                                                                                                                                                                                                                                                                                                                                                                                                                                                                                                                                                                                                                                                                                                                                                                                                                                                                                                                                                                              |  |  |   | - | <br> |    |
| Machine Hours 614    9601 BO   Oil Hours 0   ORLAND Siles ATTENTION  ORLAND The orl or of the orling of the orling of the orl or of the or of the orl or of the orl or of the orl or of                                                                                                                                                                                         |  |  |   |   | <br> |    |
| Oil Hours   O      ORLAND     Oil Changed   Changed     US 3282     Sample Status   ATTENTION     US 3282     Sample Status   ATTENTION     US 3282     Visc @ 40°C   cSt   91.0     F(407)6     Visc @ 40°C   cSt   91.0        Visc @ 40°C   cSt   91.0        Solicon   ppm   2      samplin     Solicon   ppm   2      samplin     Solicon   ppm   2         Solicon   ppm   2         Solicon   ppm   243         Solicon   ppm   0 <td< td=""><td></td><td></td><td></td><td></td><td><br/></td><td></td></td<>                                                                                                                                                                                                                                                                                                                                                                                                                                                                                                                                                                                                                                                                                                                                                                                                                                                                                                                                                                                                                                                                                                                                                                                                                                                                                                                          |  |  |   |   | <br> |    |
| Oil Changed Changed    US 3282   Sample Status ATTENTION   Contact:   Visc @ 40°C cSt 91.0   Pice (47)/S   Visc @ 40°C cSt 91.0   Pice (47)/S Pice (47)/S   Soliton ppm 5    Pice (47)/S Pice (47)/S   Soliton ppm 5    Pice (47)/S Pice (47)/S   Visc @ 40°C cSt 91.0    Pice (47)/S Pice (47)/S<                                                                                                                                                                                                                                                                                                                                                                                                                                                                                                                                                                                                                                                                                                                                                                                                                                                                                                                                                                                                                                                                                                                                             |  |  |   |   |      |    |
| Sample Status ATTENTION    Contact: bradley.t   Visc @ 40°C cSt 91.0    Pice (40°C) Still construction F: (407)6                                                                                                                                                                                                                                                                                                                                                                                                                                                                                                                                                                                                                                                                                                                                                                                                                                                                                                                                                                                                                                           |  |  |   |   |      |    |
| bradley.e.   bradley.e.   bradley.e.   bradley.e.   F: (407)6     Visc @ 40°C   cSt   ••••   ••••   Diagno     Silicon   ppm   Diagno     Sodium ppm   Diagno   The oil of samplin     Sodium ppm   Diagno   The oil of samplin   Samplin   Diagno     Sodium ppm   Diagno   The oil of samplin   Samplin   Diagno     Sodium ppm   Diagno     Sodium ppm   Diagno     Sodium ppm   Diagno     Tim ppm   Diagno     Copper   ppm   Diagno     Tim ppm   Diagno     Nickel   Diagno     Sodium ppm   Colspan="2">Colspan="2">Colspan="2">Colspan="2"   Colspan= Colspan="2"                                                                                                                                                                                                                                                                                                                                                                                                                                                                                                                                                                                                                                                                                                                                                                                                                                                                                                                                                                                                                                                                                                                                                                                                                                                                     |  |  |   |   |      |    |

## **CONSTRUCTION EQUIPMENT**

GRAPHS

VOLVO

Report Id: VOLVO0096 [WUSCAR] 05968034 (Generated: 10/06/2023 14:36:34) Rev: 1

Contact/Location: BRAD BYRO - VOLVO0096