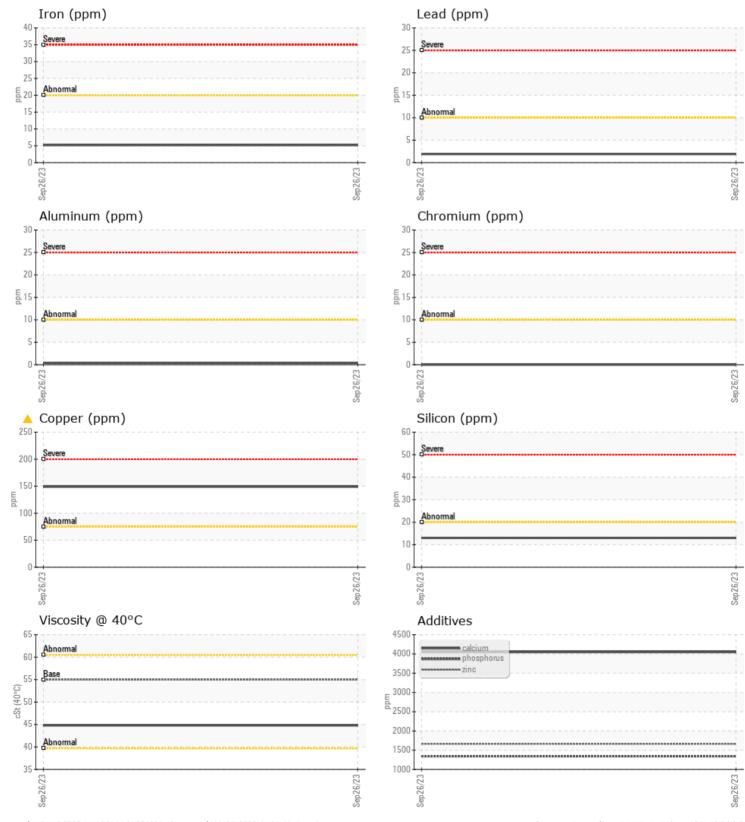

## Sample No: VCP441066

VOLVO SUPER WET BRAKE TRANSAXLE OIL WB102

Oil Type: Job No:

|               | E INFORMATION |              |  |  |  |                                                                         |
|---------------|---------------|--------------|--|--|--|-------------------------------------------------------------------------|
| Sample Number |               | VCP441066    |  |  |  |                                                                         |
| Sample Date   |               | 26 Sep 2023  |  |  |  | ALTA EQUIPMENT/FLAGLER EQUIPMENT LLC                                    |
| Machine Hours |               | 614          |  |  |  | 9601 BOGGY CREEK RD                                                     |
| Oil Hours     |               | 0            |  |  |  | ORLANDO, FL                                                             |
| Oil Changed   |               | Not Changd   |  |  |  | US 32824                                                                |
| Sample Status |               | ABNORMAL     |  |  |  | Contact: BRAD BYRO<br>bradley.byro@altg.com                             |
| OIL CON       | DITION        |              |  |  |  | T:                                                                      |
| Visc @ 40°C   | cSt           | 44.8         |  |  |  | F: (407)659-8720                                                        |
| VOLVO         |               |              |  |  |  | Diagnosis                                                               |
| CONTAN        | MINATION      |              |  |  |  | No corrective action is recommended                                     |
| Silicon       | ppm           | 13           |  |  |  | at this time. Resample at the next<br>service interval to monitor.The   |
| Sodium        | ppm           | <b>4</b>     |  |  |  |                                                                         |
| Potassium     | ppm           | <b>□</b> 4   |  |  |  | copper level is abnormal. All other<br>component wear rates are normal. |
| WEAR METALS   |               |              |  |  |  | There is no indication of any contamination in the oil. The             |
| Iron          | ppm           | 5            |  |  |  | condition of the oil is acceptable for the time in service.             |
| Copper        | ppm           | <b>A</b> 149 |  |  |  | the time in service.                                                    |
| Lead          | ppm           | 2            |  |  |  |                                                                         |
| Tin           | ppm           | <b>■</b> <1  |  |  |  |                                                                         |
| Aluminum      | ppm           | ■ <1         |  |  |  |                                                                         |
| Chromium      | ppm           | 0            |  |  |  |                                                                         |
| Molybdenum    | ppm           | ■ <1         |  |  |  |                                                                         |
| Nickel        | ppm           | <b>  </b> <1 |  |  |  |                                                                         |
| Titanium      | ppm           | 0            |  |  |  |                                                                         |
| Silver        | ppm           | 0            |  |  |  |                                                                         |
| Manganese     | ppm           | <b>1</b>     |  |  |  |                                                                         |
| Vanadium      | ppm           | <1           |  |  |  |                                                                         |
| ADDITIV       | VES           |              |  |  |  |                                                                         |
| Calcium       | ppm           | <b>4049</b>  |  |  |  |                                                                         |
| Magnesium     | ppm           | 21           |  |  |  |                                                                         |
| Zinc          | ppm           | 1663         |  |  |  |                                                                         |
| Phosphorus    |               | 1342         |  |  |  |                                                                         |
| ritospitoras  | ppm           | 1342         |  |  |  |                                                                         |
| Barium        | ppm           | 0            |  |  |  |                                                                         |

## **CONSTRUCTION EQUIPMENT**

GRAPHS

VOLVO

Report Id: VOLVO0096 [WUSCAR] 05968035 (Generated: 10/06/2023 14:37:19) Rev: 1

Contact/Location: BRAD BYRO - VOLVO0096