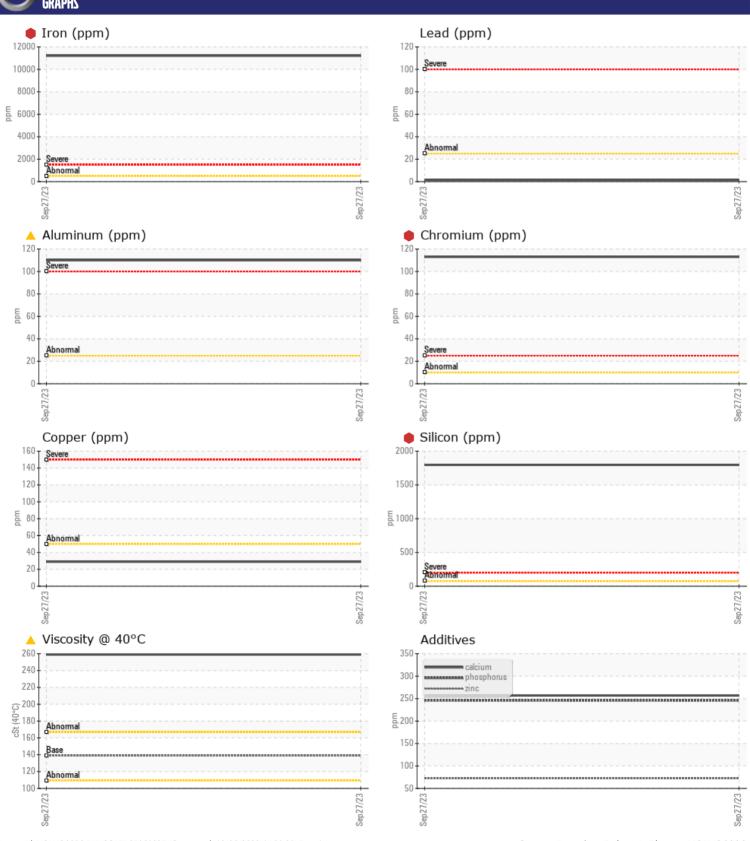

## Diagnosis

We advise that you check all areas where dirt can enter the system. The oil change at the time of sampling has been noted. We advise that you inspect for the source(s) of wear. We recommend an early resample to monitor this condition. Gear wear is indicated. Elemental levels of silicon (Si) and aluminum (Al) indicate alumina-silicate (coarse dirt) ingress. The oil viscosity is higher than normal. The oil is no longer serviceable as a result of the abnormal and/or severe wear.