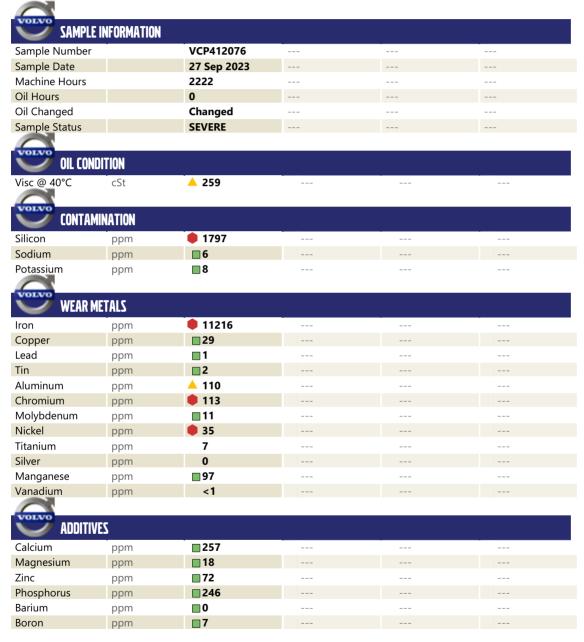

## Diagnosis

We advise that you check all areas where dirt can enter the system. The oil change at the time of sampling has been noted. We advise that you inspect for the source(s) of wear. We recommend an early resample to monitor this condition. Gear wear is indicated. Elemental levels of silicon (Si) and aluminum (Al) indicate alumina-silicate (coarse dirt) ingress. The oil viscosity is higher than normal. The oil is no longer serviceable as a result of the abnormal and/or severe wear.