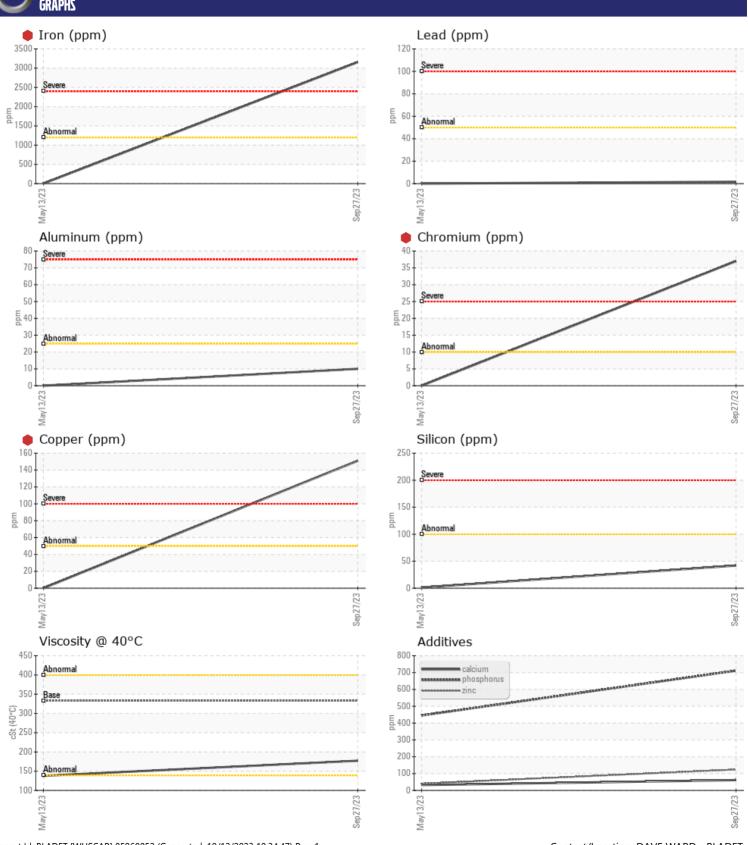

# **CONSTRUCTION EQUIPMENT**607001 VOLVO EC380 315097 - SWING DRIVE

Sample No: VCP431339

Oil Type: VOLVO PREMIUM GEAR OIL 85W-140 GL-5

**Job No:** 607001

| SAMPLE        | INFORMATION |               |             |  |  |
|---------------|-------------|---------------|-------------|--|--|
| Sample Number | <u> </u>    | VCP431339     | VCP405508   |  |  |
| Sample Date   |             | 27 Sep 2023   | 13 May 2023 |  |  |
| Machine Hours |             | 1815          | 1256        |  |  |
| Oil Hours     |             | 1000          | 0           |  |  |
| Oil Changed   |             | Changed       | Changed     |  |  |
| Sample Status |             | SEVERE        | NORMAL      |  |  |
|               |             |               |             |  |  |
| OIL CONDITION |             |               |             |  |  |
| Visc @ 40°C   |             | = 177         | m 120       |  |  |
| Visc @ 40°C   | cSt         | <b>177</b>    | <b>138</b>  |  |  |
| VOLVO         |             |               |             |  |  |
| CONTAM        | IINATION    |               |             |  |  |
| Silicon       | ppm         | <b>42</b>     | <b>1</b>    |  |  |
| Sodium        | ppm         | ■8            | 0           |  |  |
| Potassium     | ppm         | ■3            | <b>□</b> <1 |  |  |
|               |             | _             | _           |  |  |
| WEAR M        | IETALS      |               |             |  |  |
| Iron          | ppm         | <b>3156</b>   | <1          |  |  |
| Copper        | ppm         | <b>151</b>    | <b>0</b>    |  |  |
| Lead          | ppm         | <b>2</b>      | □0          |  |  |
| Tin           | ppm         | <b>■&lt;1</b> | <b>-</b> <1 |  |  |
| Aluminum      | ppm         | <b>10</b>     | ■0          |  |  |
| Chromium      | ppm         | <b>37</b>     | <b>0</b>    |  |  |
| Molybdenum    | ppm         | ■3            | <b>2</b>    |  |  |
| Nickel        | ppm         | <b>2</b>      | <b>-</b> <1 |  |  |
| Titanium      | ppm         | 0             | 0           |  |  |
| Silver        | ppm         | 0             | 0           |  |  |
| Manganese     | ppm         | <b>■31</b>    | □0          |  |  |
| Vanadium      | ppm         | <1            | 0           |  |  |
|               |             |               |             |  |  |
| ADDITIV       | ES          |               |             |  |  |
| Calcium       | ppm         | <b>61</b>     | □32         |  |  |
| Magnesium     | ppm         | <b>6</b>      | <b>2</b> 5  |  |  |
| Zinc          | ppm         | <b>124</b>    | ■40         |  |  |
| Phosphorus    | ppm         | <b>711</b>    | <b>445</b>  |  |  |
| Barium        | ppm         | <b>12</b>     | □0          |  |  |
| Boron         | ppm         | <b>■&lt;1</b> | <b>5</b>    |  |  |
|               |             |               |             |  |  |

### Diagnosis

The oil change at the time of sampling has been noted. We advise that you inspect for the source(s) of wear. We recommend an early resample to monitor this condition. Bearing and/or gear wear is indicated. There is no indication of any contamination in the oil. The oil is no longer serviceable as a result of the abnormal and/or severe wear.