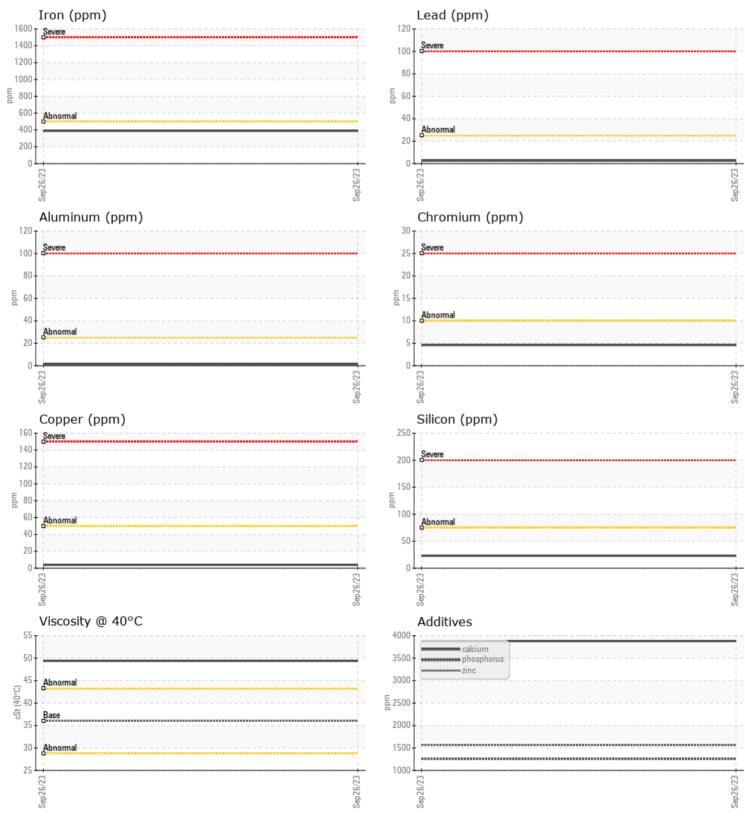

CONSTRUCTION EQUIPMENT

 Sample No:
 VCP431335

 Oil Type:
 KOMATSU TO-10W

 Job No:
 606519 RUBYS

VOLVO

| VOLVO         |               |              |      |       |
|---------------|---------------|--------------|------|-------|
| SAMPLI        | E INFORMATION |              |      |       |
| Sample Number | -             | VCP431335    | <br> | <br>_ |
| Sample Date   |               | 26 Sep 2023  | <br> |       |
| Machine Hours |               | 4491         | <br> |       |
| Oil Hours     |               | 0            | <br> |       |
| Oil Changed   |               | Changed      | <br> |       |
| Sample Status |               | NORMAL       | <br> |       |
|               |               |              |      |       |
| OIL CON       | DITION        |              |      |       |
| Visc @ 40°C   | cSt           | <b>49.4</b>  | <br> |       |
|               |               |              |      |       |
| VOLVO CONTAL  | MINATION      |              |      |       |
|               |               |              |      |       |
| Silicon       | ppm           | 23           | <br> |       |
| Sodium        | ppm           | 9            | <br> |       |
| Potassium     | ppm           | 4            | <br> |       |
| VOLVO         |               |              |      |       |
| WEAR N        | METALS        |              |      |       |
| Iron          | ppm           | 390          | <br> |       |
| Copper        | ppm           | <b>4</b>     | <br> |       |
| Lead          | ppm           | 3            | <br> |       |
| Tin           | ppm           | <b>  </b> <1 | <br> |       |
| Aluminum      | ppm           | <b>1</b>     | <br> |       |
| Chromium      | ppm           | 5            | <br> |       |
| Molybdenum    | ppm           | 17           | <br> |       |
| Nickel        | ppm           | <b>□</b> <1  | <br> |       |
| Titanium      | ppm           | 0            | <br> |       |
| Silver        | ppm           | 0            | <br> |       |
| Manganese     | ppm           | 11           | <br> |       |
| Vanadium      | ppm           | <1           | <br> |       |
|               |               |              |      |       |
|               | VES           |              | <br> |       |
| Calcium       | ppm           | 3881         | <br> |       |
| Magnesium     | ppm           | 10           | <br> |       |
| magnesiam     | PPIII         |              |      |       |

| Calcium    | ppm | 3881 | <br> |  |
|------------|-----|------|------|--|
| Magnesium  | ppm | 10   | <br> |  |
| Zinc       | ppm | 1560 | <br> |  |
| Phosphorus | ppm | 1259 | <br> |  |
| Barium     | ppm | 7    | <br> |  |
| Boron      | ppm | 143  | <br> |  |

## **CONSTRUCTION EQUIPMENT**

GRAPHS

VOLVO

Report Id: VOLVO2990 [WUSCAR] 05968055 (Generated: 10/04/2023 15:47:29) Rev: 1

Contact/Location: PAUL CONZ - VOLVO2990