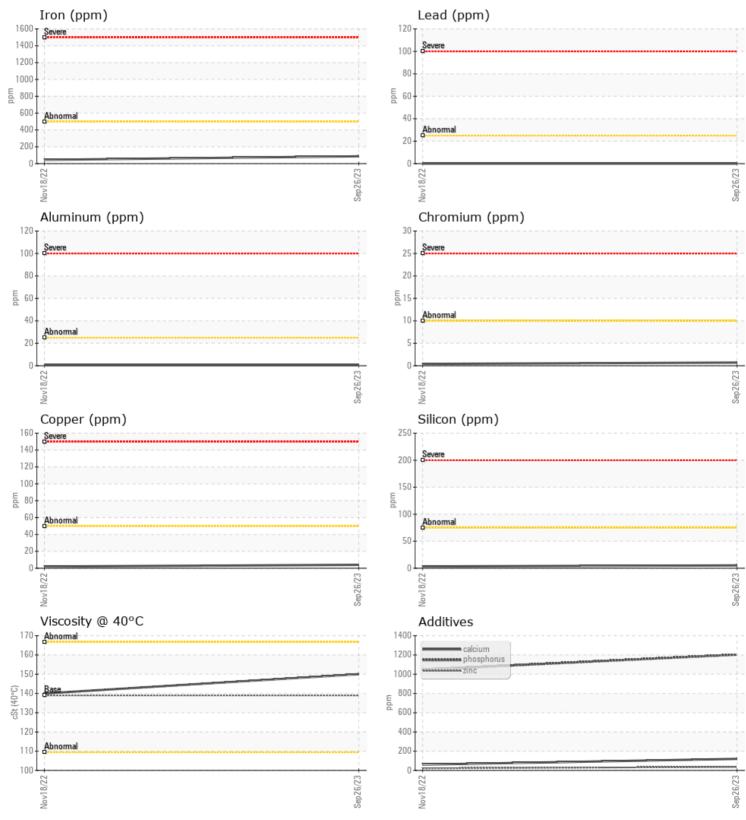

## **CONSTRUCTION EQUIPMENT**

GRAPHS

VOLVO

Report Id: VOLVO2990 [WUSCAR] 05968056 (Generated: 10/04/2023 15:47:38) Rev: 1

Contact/Location: PAUL CONZ - VOLVO2990

#### Diagnosis

Resample at the next service interval to monitor.All component wear rates are normal. There is no indication of any contamination in the oil. The condition of the oil is acceptable for the time in service.