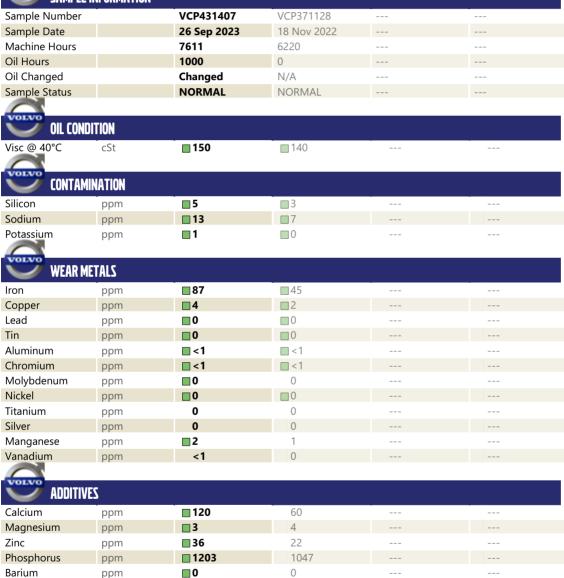

### SAMPLE INFORMATION

VOLVO

#### Diagnosis

Resample at the next service interval to monitor.All component wear rates are normal. There is no indication of any contamination in the oil. The condition of the oil is acceptable for the time in service.